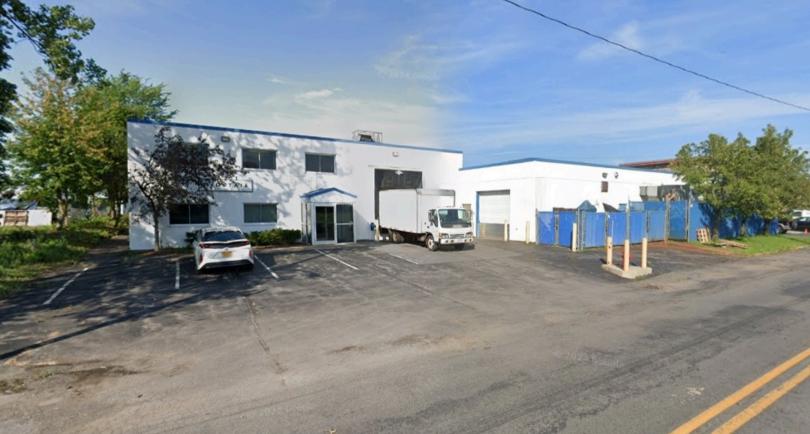

This 21,993± SF industrial manufacturing building, situated on a 0.86-acre lot. The facility features three docks for efficient logistics and transportation. Ceiling heights reach up to 18', accommodating diverse operational requirements. Located less than 3 miles from Exit 35, Carrier Circle of I-90 (NYS Thruway), this property offers convenient access to major highways, ensuring efficient distribution and commuting.