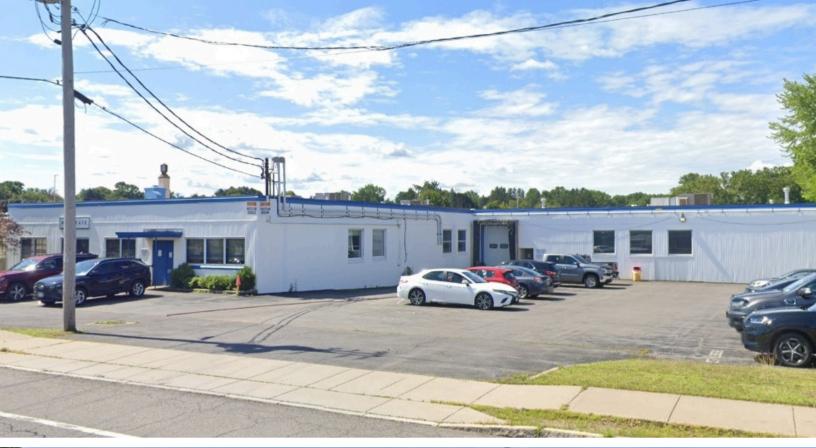

This 21,993± SF industrial manufacturing building, situated on a 0.86-acre lot. The facility features three docks for efficient logistics and transportation. Ceiling heights reach up to 18', accommodating diverse operational requirements. Located less than 3 miles from Exit 35, Carrier Circle of I-90 (NYS Thruway), this property offers convenient access to major highways, ensuring efficient distribution and commuting.

### **HIGHLIGHTS**

- **Exclusive Licensing:** The facility possesses a rare Tier 2 indoor cultivation license, limited to 20 recipients, boosting its market advantage.
- Canopy Size: Tier 2 license allows up to 12,500 square feet of canopy
- Power: 600 Amps (capable of 800) 3-Phase.