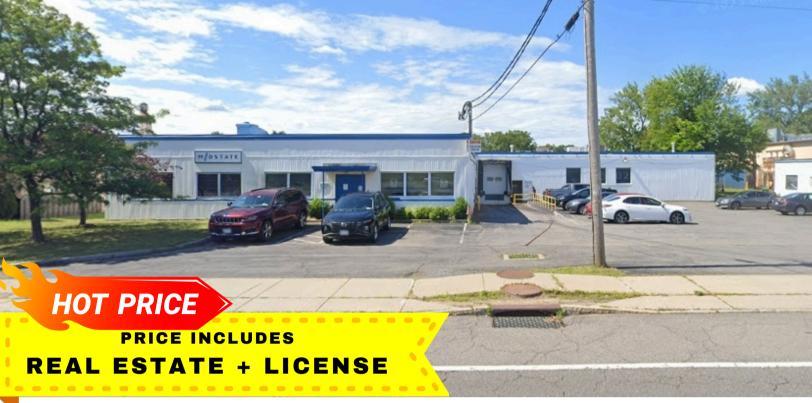

# **TIER 2 CULTIVATION OPPORTUNITY**

4048 NEW CT AVE, SYRACUSE, NY 13206

### **OVERVIEW**

Presenting an exceptional opportunity for cultivators: a licensed Tier 2 indoor cultivation facility, one of only 20 such licenses granted by the state in a highly competitive round! **Out of the 40 total cultivator licenses and thousands of retail licenses issued, this property is a standout as a rare find.** It presents the potential to develop a state-of-the-art cannabis operation tailored to meet the growing demands of the industry. Boasting a strategic location and ample space, this facility offers significant profit potential for cultivators.

This 21,993± SF industrial manufacturing building, situated on a 0.86-acre lot. The facility features three docks for efficient logistics and transportation. Ceiling heights reach up to 18', accommodating diverse operational requirements. Located less than 3 miles from Exit 35, Carrier Circle of I-90 (NYS Thruway), this property offers convenient access to major highways, ensuring efficient distribution and commuting.