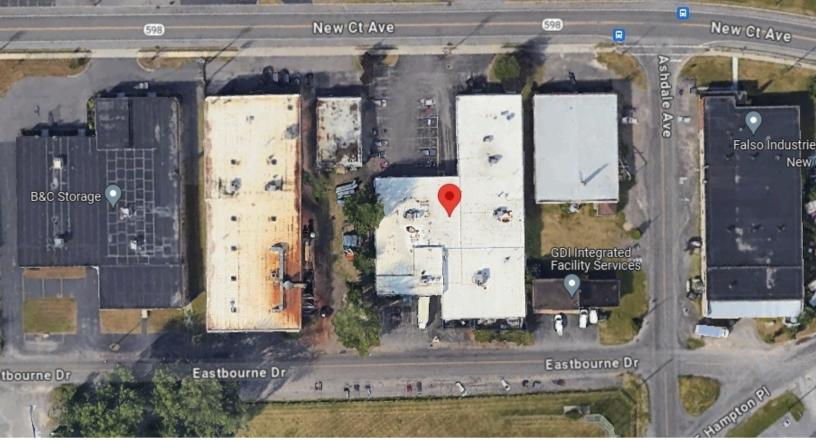

# **TIER 2 CULTIVATION OPPORTUNITY**

4048 NEW CT AVE, SYRACUSE, NY 13206

This 21,993± SF industrial manufacturing building, situated on a 0.86-acre lot. The facility features three docks for efficient logistics and transportation. Ceiling heights reach up to 18', accommodating diverse operational requirements. Located less than 3 miles from Exit 35, Carrier Circle of I-90 (NYS Thruway), this property offers convenient access to major highways, ensuring efficient distribution and commuting.