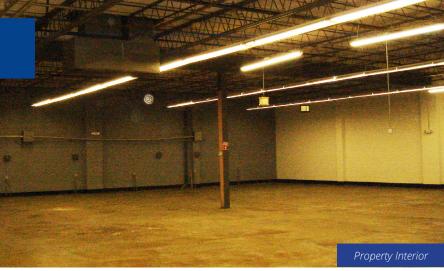

# +/- 12,800 SF Industrial/Flex Space on Spring Garden Street

- 16' clear ceiling height
- Fully sprinklered
- · Heated and air-conditioned throughout
- Off-street parking for 6 cars
- Public transportation at front door
- · Neighbors include American Red Cross, Target, and Yards
- Minutes to Vine Street Expressway, I-95, I-676, all bridges to New Jersey, and Philadelphia International Airport