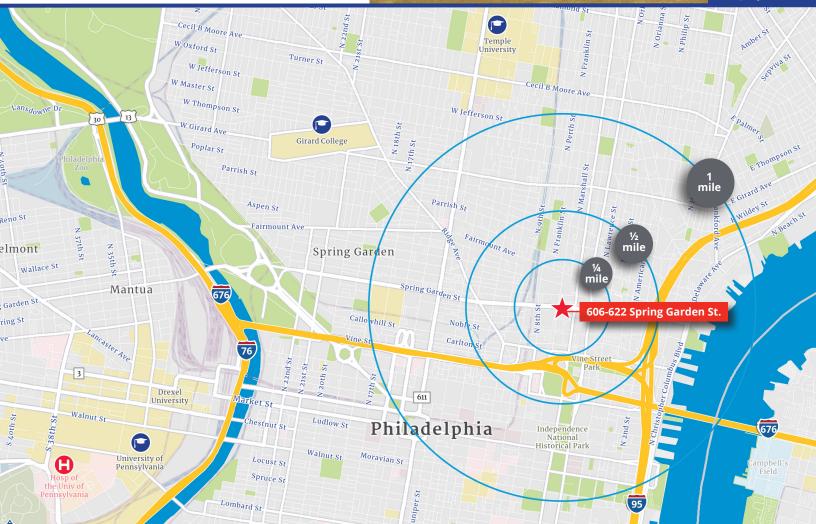

# Location Overview

## 1/4 mile demographics

2,436 people

\$123,849 average HHI

households

101,116 employees

### 1/2 mile demographics

13,043 people

\$134,958 average HHI

households

employees

### 1 mile demographics

people

\$125,173 average HHI

30,508 households

554,478 employees