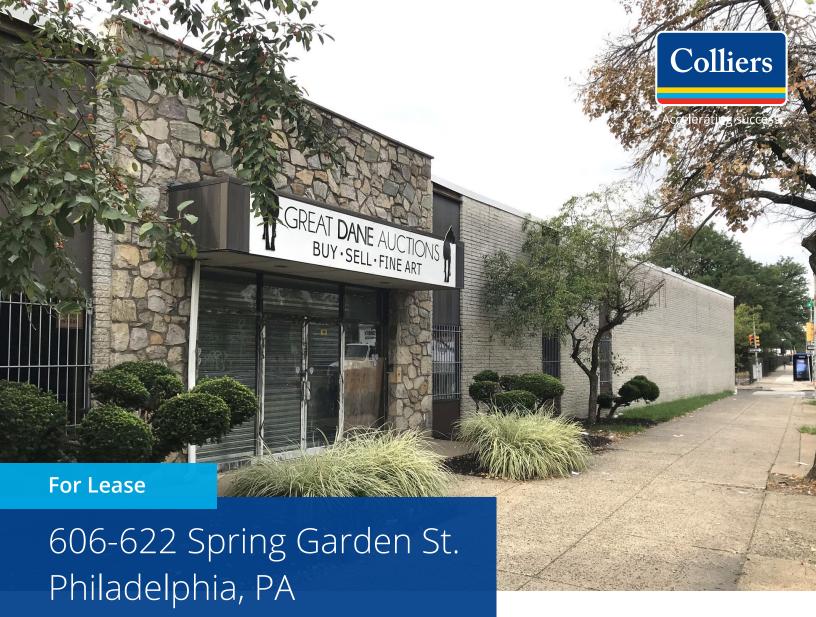

# +/- 12,800 SF Industrial/Flex Space on Spring Garden Street

- 16' clear ceiling height
- Fully sprinklered
- · Heated and air-conditioned throughout
- Off-street parking for 6 cars
- Public transportation at front door
- · Neighbors include American Red Cross, Target, and Yards
- Minutes to Vine Street Expressway, I-95, I-676, all bridges to New Jersey, and Philadelphia International Airport