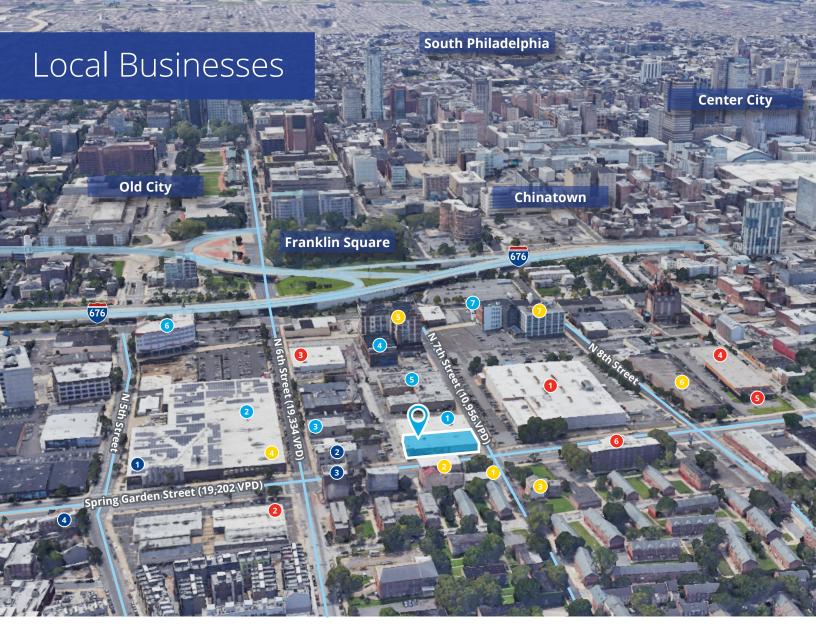

# Location Overview

#### **Bar / Restaurant**

- Yards
- 2 Banca Philly
- 3 Trilogy Night Club
- 4 Silk City

### **Retail / Industrial**

- 1 United Refrigeration
- 2 Target
- 3 Laborers Local 57
- 4 Oneida Fire Protection
- 5 Johnstone Supply
- 6 Cubemart Self Storage
- Grainger Industrial

### **Health / Safety**

- Philadelphia Red Cross
- 2 Training Station Gym
- GPHA Inc.
- 4 Old School Boxing
- Phield House
- 6 Guild House East

### **Culture / Education**

- 1 The Latvian Society of Phila
- 2 The German Society of Phila
- 3 Edgar Allen Poe Historic Site
- 4 Philadelphia City Archives
- 5 Franklin Music Hall
- 6 Philadelphia Traffic Court
- Guatemalan Consulate