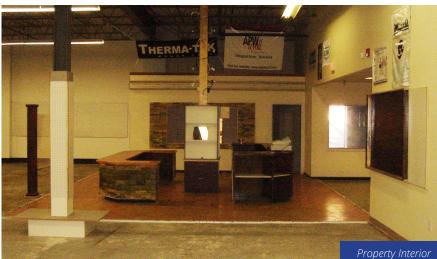

# +/- 12,800 SF Industrial/Flex Space on Spring Garden Street

- 16' clear ceiling height
- Fully sprinklered
- · Heated and air-conditioned throughout
- Off-street parking for 6 cars
- Public transportation at front door
- · Neighbors include American Red Cross, Target, and Yards
- Minutes to Vine Street Expressway, I-95, I-676, all bridges to New Jersey, and Philadelphia International Airport