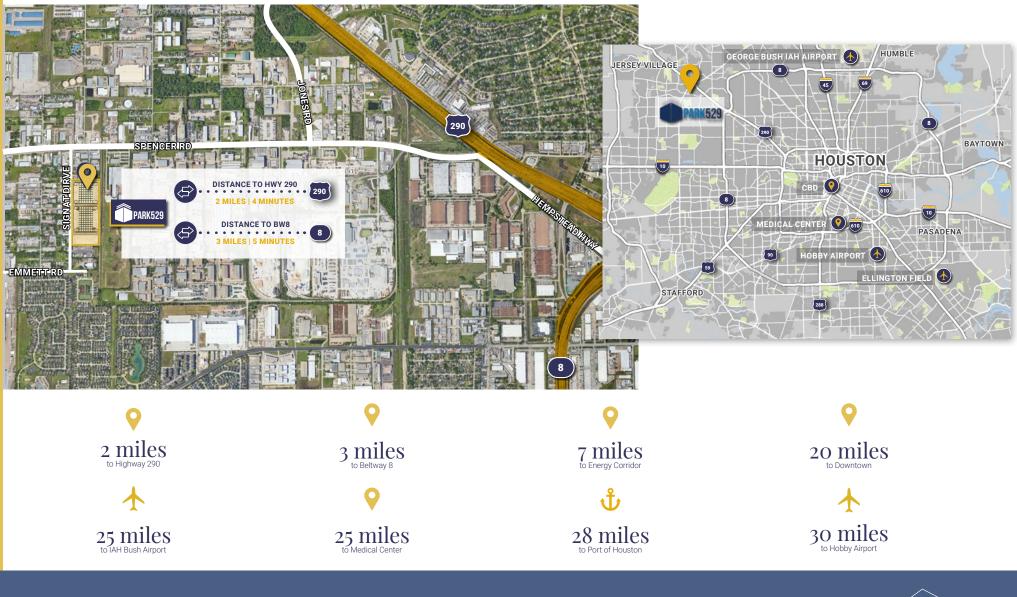

#### CLASS-A INDUSTRIAL BUILDINGS WITHIN SUBMARKET

Park 529 offers a strategic location in the epicenter of the thriving northwest submarket. Building 1 totaling 160,160 SF, was recently leased before construction completion & Building 2 is now available.