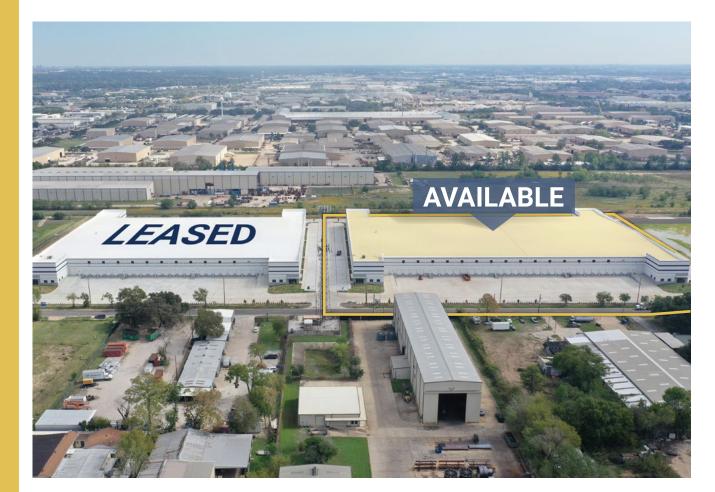

#### CLASS-A INDUSTRIAL BUILDINGS WITHIN SUBMARKET

Park 529 offers a strategic location in the epicenter of the thriving northwest submarket. Building 1 totaling 160,160 SF, was recently leased before construction completion & Building 2 is now available.