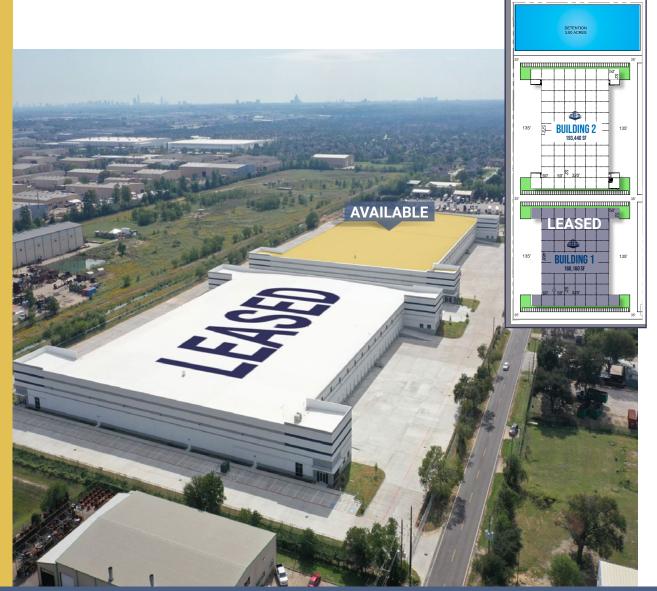

#### CLASS-A INDUSTRIAL BUILDINGS WITHIN SUBMARKET

Park 529 offers a strategic location in the epicenter of the thriving northwest submarket. Building 1 totaling 160,160 SF, was recently leased before construction completion & Building 2 is now available.

#### **PROPERTY FEATURES**

| Total Building Size | 193,440 SF                    |
|---------------------|-------------------------------|
| Office              | ±2,600 SF                     |
| Clear Height        | 32'                           |
| Bay Spacing         | 50' x 52' & 60'<br>Speed Bays |
| Car Parking         | Ample                         |
| Docks               | 58                            |
| Drive-In Doors      | 4                             |
| Truck Court         | 135'                          |