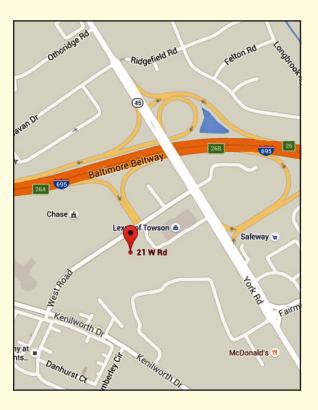

### 21 West Road

Towson, Maryland 21204

#### AVAILABLE FOR LEASE

- Suite 111: 1,350 RSF
- Suite 150: 1,604 RSF
- \$22.50 PSF Full Service
- 2 Story medical building
- 4 Parking spaces per 1,000 square foot
- Strategically located near the intersection of Baltimore Beltway (I-695) and York Road (Rt 45)