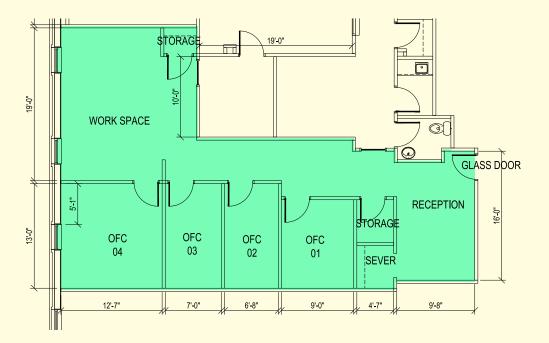

000 square foot
- Strategically located near the intersection of Baltimore Beltway (I-695) and York Road (Rt 45)

#### FOR INFORMATION CONTACT:

Robert J. Licata 410.583.8905 rjlicata@ccimgmt.com

WHILE WE HAVE NO REASON TO DOUBT THE ACCURACY OF ANY OF THE INFORMATION SUPPLIED, WE CANNOT, AND DO NOT, GUARANTEE ITS ACCURACY. ALL INFORMATION SHOULD BE INDEPENDENTLY VERIFIED PRIOR TO A PURCHASE OR LEASE OF THE PROPERTY. WE ARE NOT RESPONSIBLE FOR ERRORS, OMISSIONS, MISUSE, OR MISINTERPRETATION OF INFORMATION CONTAINED HEREIN& MAKE NO WARRANTY OF ANY KIND, EXPRESS OR IMPLIED, WITH RESPECT TO THE PROPERTY OR ANY OTHER MATTERS.



### CCI Management, Inc.

PNC-Towson Building 409 Washington Avenue, Suite 1015 Towson, Maryland 21204 410.583.9600

#### AVAILABLE FOR LEASE

• Suite 111: 1,350 RSF



#### AVAILABLE FOR LEASE

Suite 150: 1,604 RSF • 21'-0" 19'-5" 11'-11" WORK ROOM WORK ROOM TL, DOUBLE GLASS DOOR 10'-5" XL OFFICE WINDOW RECEPTION OFFICE STORAGE TTT. ┣┛ ° RECEPTION 10'-0" 19'-0" 0  $\bigcirc$ Π T