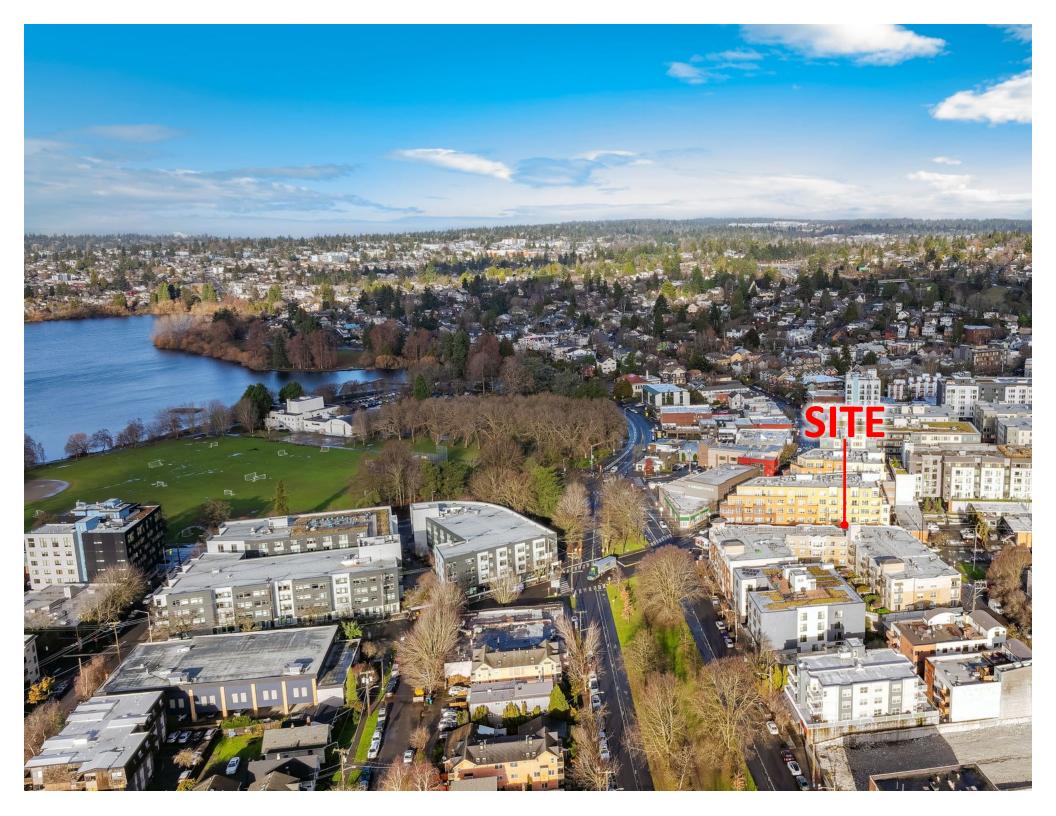

## OWNER-OCCUPIED RETAIL/PROFESSIONAL OFFICE \$1,650,000 | 2,232 Sq Ft | \$739/Sq Ft

Ayers Commercial Group is pleased to present the rare opportunity to purchase property in the sought-after Greenlake neighborhood. Ideal for retail or professional office user to own their own property, stop paying rent, and build equity. Open layout, currently occupied by newer, environmentally safe Dry Cleaner. Unit is currently occupied by the seller, who will vacate at closing.

## **PROPERTY SUMMARY**

ADDRESS 414 NE 70th St,
Seattle, WA 98115

PARCEL NUMBER 2878900060

**2 spaces in garage** 

HOA DUES \$900/month

*SUITE SIZE* **2,232 SF** 

YEAR BUILT 2003

ZONING NC2P-75 (M)