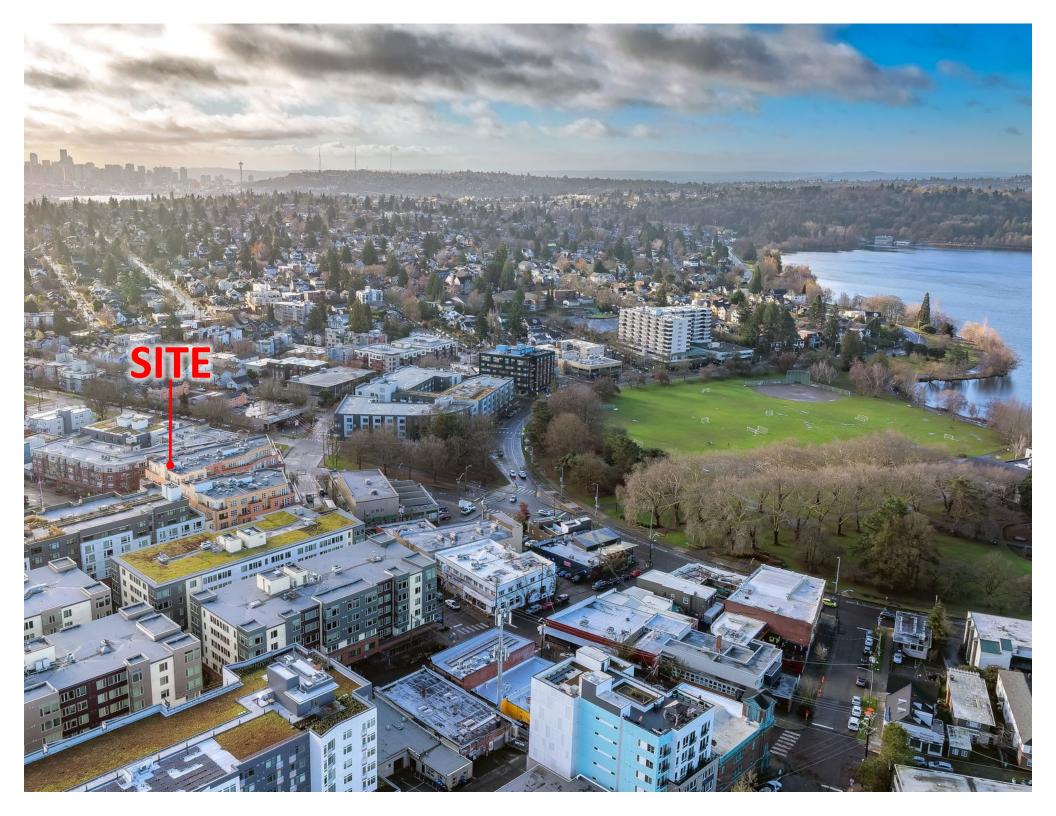

## OWNER-OCCUPIED RETAIL/PROFESSIONAL OFFICE \$1,650,000 | 2,232 Sq Ft | \$739/Sq Ft

Ayers Commercial Group is pleased to present the rare opportunity to purchase property in the sought-after Greenlake neighborhood. Ideal for retail or professional office user to own their own property, stop paying rent, and build equity. Open layout, currently occupied by newer, environmentally safe Dry Cleaner. Unit is currently occupied by the seller, who will vacate at closing.

## **PROPERTY SUMMARY**

ADDRESS 414 NE 70th St,
Seattle, WA 98115

PARCEL NUMBER 2878900060

**2 spaces in garage** 

HOA DUES \$900/month

*SUITE SIZE* **2,232 SF** 

YEAR BUILT 2003

ZONING NC2P-75 (M)