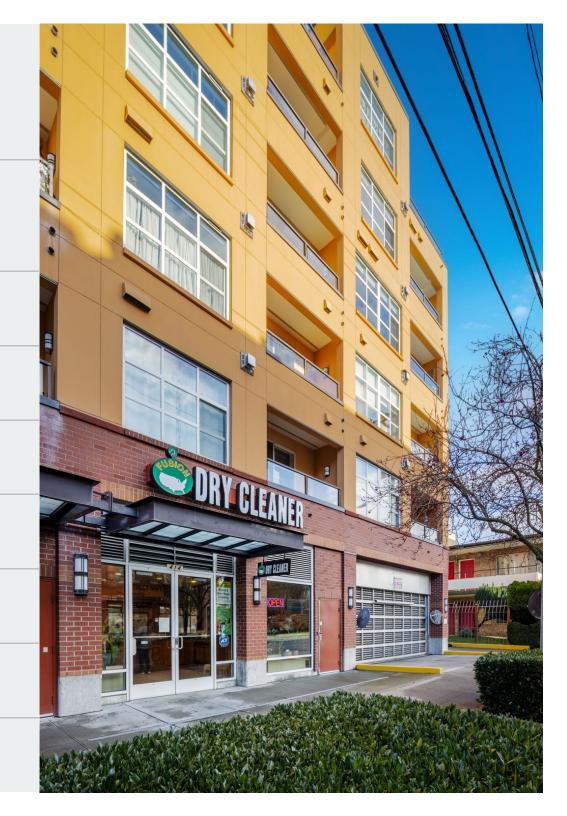

## OWNER-OCCUPIED RETAIL/PROFESSIONAL OFFICE \$1,650,000 | 2,232 Sq Ft | \$739/Sq Ft

Ayers Commercial Group is pleased to present the rare opportunity to purchase property in the sought-after Greenlake neighborhood. Ideal for retail or professional office user to own their own property, stop paying rent, and build equity. Open layout, currently occupied by newer, environmentally safe Dry Cleaner. Unit is currently occupied by the seller, who will vacate at closing.

## **PROPERTY SUMMARY**

ADDRESS 414 NE 70th St,
Seattle, WA 98115

PARCEL NUMBER 2878900060

**2 spaces in garage** 

HOA DUES \$900/month

*SUITE SIZE* **2,232 SF** 

YEAR BUILT 2003

ZONING NC2P-75 (M)