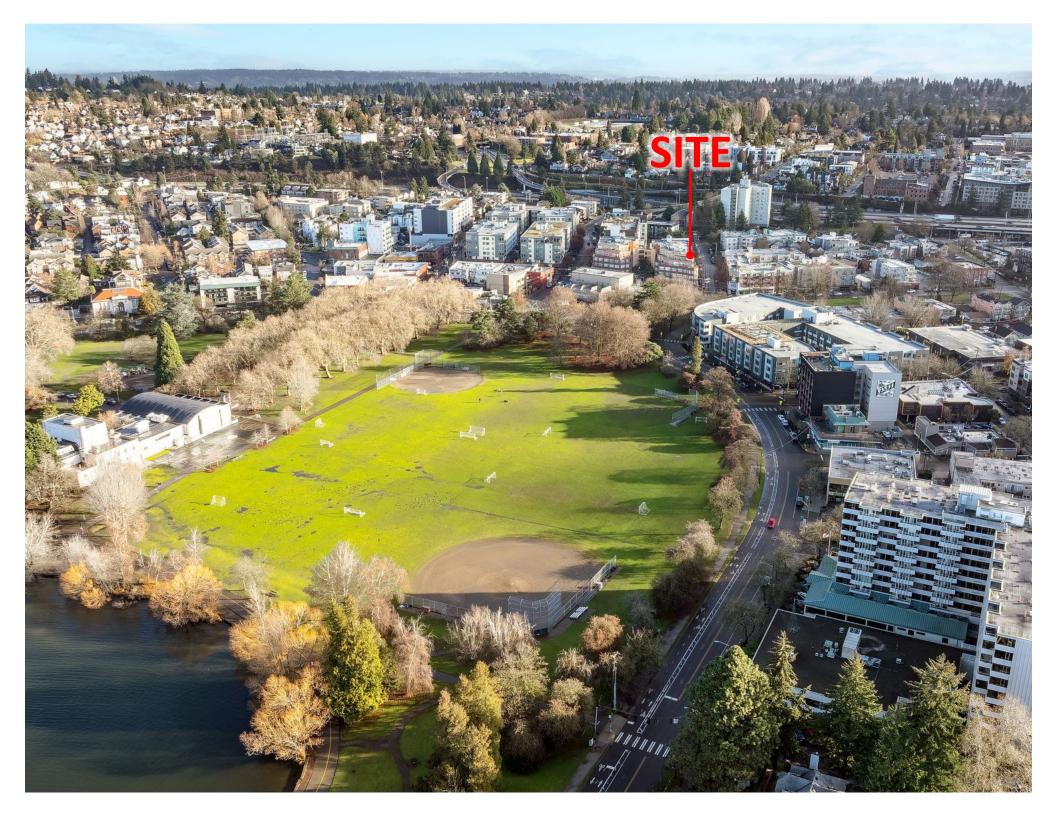

## OWNER-OCCUPIED RETAIL/PROFESSIONAL OFFICE \$1,650,000 | 2,232 Sq Ft | \$739/Sq Ft

Ayers Commercial Group is pleased to present the rare opportunity to purchase property in the sought-after Greenlake neighborhood. Ideal for retail or professional office user to own their own property, stop paying rent, and build equity. Open layout, currently occupied by newer, environmentally safe Dry Cleaner. Unit is currently occupied by the seller, who will vacate at closing.