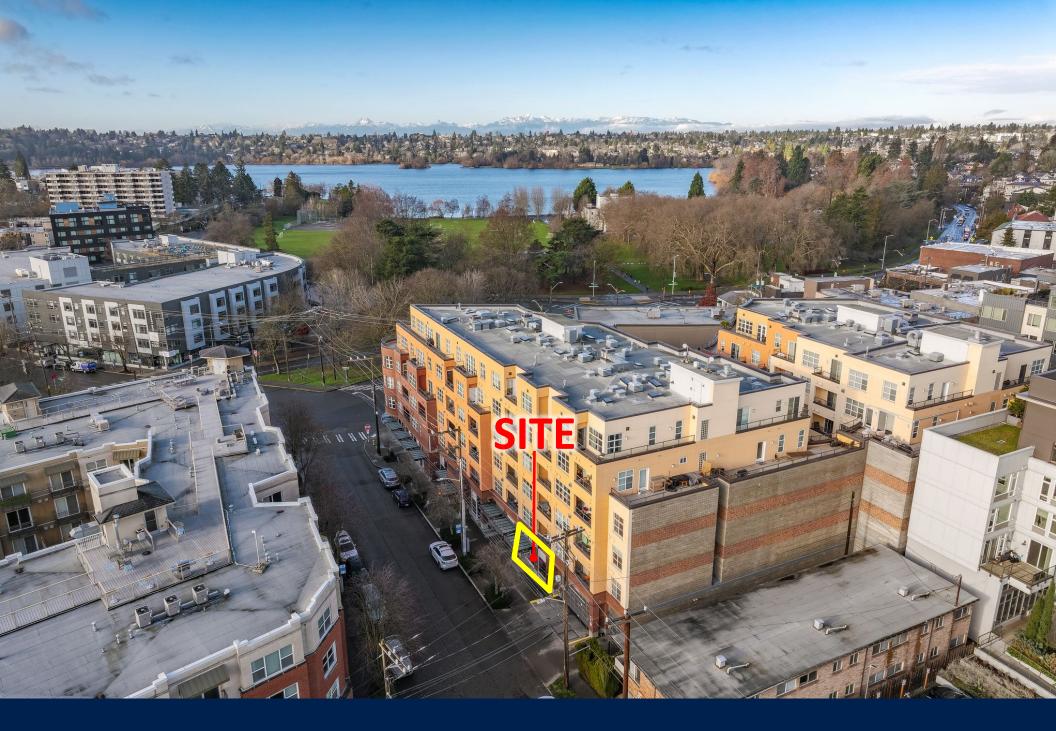

## OWNER-OCCUPIED RETAIL/PROFESSIONAL OFFICE \$1,650,000 | 2,232 Sq Ft | \$739/Sq Ft

Ayers Commercial Group is pleased to present the rare opportunity to purchase property in the sought-after Greenlake neighborhood. Ideal for retail or professional office user to own their own property, stop paying rent, and build equity. Open layout, currently occupied by newer, environmentally safe Dry Cleaner. Unit is currently occupied by the seller, who will vacate at closing.

## **PROPERTY SUMMARY**

ADDRESS 414 NE 70th St,
Seattle, WA 98115

PARCEL NUMBER 2878900060

**2 spaces in garage** 

HOA DUES \$900/month

*SUITE SIZE* **2,232 SF** 

YEAR BUILT 2003

ZONING NC2P-75 (M)