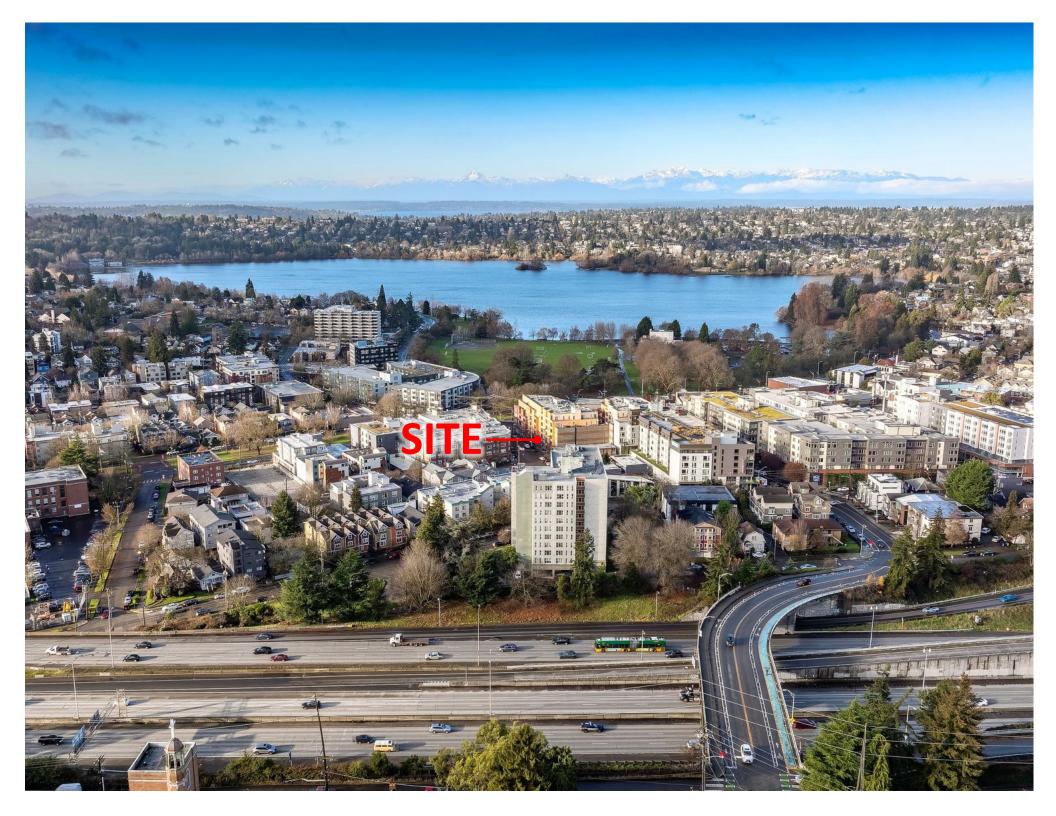

## OWNER-OCCUPIED RETAIL/PROFESSIONAL OFFICE \$1,650,000 | 2,232 Sq Ft | \$739/Sq Ft

Ayers Commercial Group is pleased to present the rare opportunity to purchase property in the sought-after Greenlake neighborhood. Ideal for retail or professional office user to own their own property, stop paying rent, and build equity. Open layout, currently occupied by newer, environmentally safe Dry Cleaner. Unit is currently occupied by the seller, who will vacate at closing.

## **PROPERTY SUMMARY**

ADDRESS 414 NE 70th St,
Seattle, WA 98115

PARCEL NUMBER 2878900060

**2 spaces in garage** 

HOA DUES \$900/month

*SUITE SIZE* **2,232 SF** 

YEAR BUILT 2003

ZONING NC2P-75 (M)