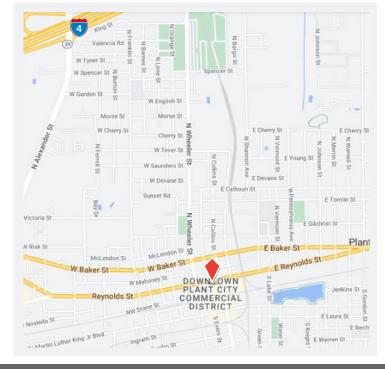

#### LOCATION

- + Located in historic Downtown Plant City
- + Steps from McCall Park, across from City Hall, and County Courthouse 2 blocks away
- + Coffee shops, restaurants, and shopping within walking distance