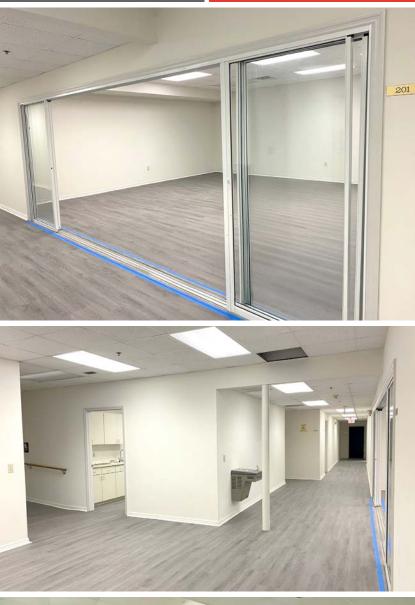

## 2ND FLOOR - 5,500 SF OFFICE SPACE IN HISTORIC DOWNTOWN PLANT CITY

#### **PROPERTY FEATURES**

- + Built-out 2nd floor space, ideal for office or meeting space
- + Ample surface parking for employees and visitors
- + Signage opportunity available