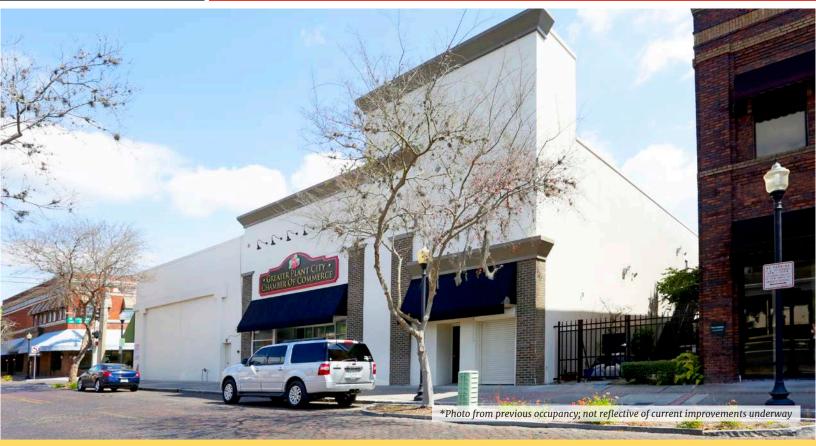

# 106 N Evers Street

106-109 N EVERS STREET · PLANT CITY, FL · 33563

## 2ND FLOOR - 5,500 SF OFFICE SPACE IN HISTORIC DOWNTOWN PLANT CITY

#### LOCATION

- + Located in historic Downtown Plant City
- + Steps from McCall Park, across from City Hall, and County Courthouse 2 blocks away
- + Coffee shops, restaurants, and shopping within walking distance