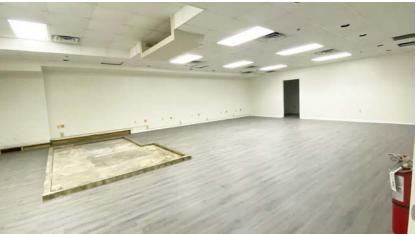

## 2ND FLOOR - 5,500 SF OFFICE SPACE IN HISTORIC DOWNTOWN PLANT CITY

#### **PROPERTY FEATURES**

- + Built-out 2nd floor space, ideal for office or meeting space
- + Ample surface parking for employees and visitors
- + Signage opportunity available