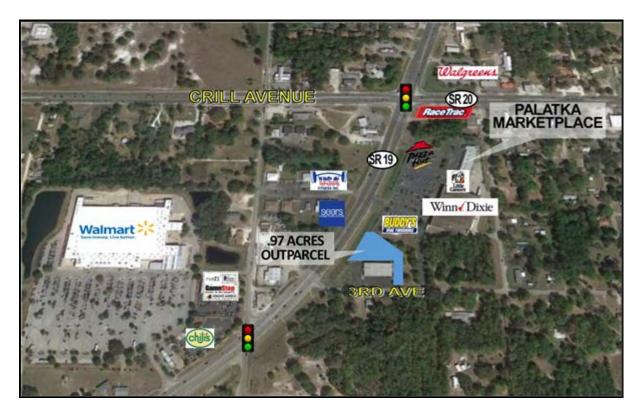

## Palatka Marketplace Outparcel

.97 Acres adjacent to Palatka Marketplace - Palatka, FL

### **Highlights**

- · Zoned C-2, Intensive
- 42,253 mol sq ft. outparcel .97 acres
- Asking price of \$450,000
- Landlord will build to suit
- Available for lease
- · Three proposed configurations available
- · Cross-access easements

Out parcel of a Winn Dixie Shopping center. Grocery is high volume and has served community for years and years. Directly across from a Wal-Mart and is the retail destination for Palatka and surrounding communities.

Cross access easement to SR 19, SR 20 and 3rd Avenue.

Within a mile of Lowes, Home Depot, Putnam Community Medical Center and St. John's River State College with over 11,000 students.

Two miles from St. John's River and downtown Palatka.