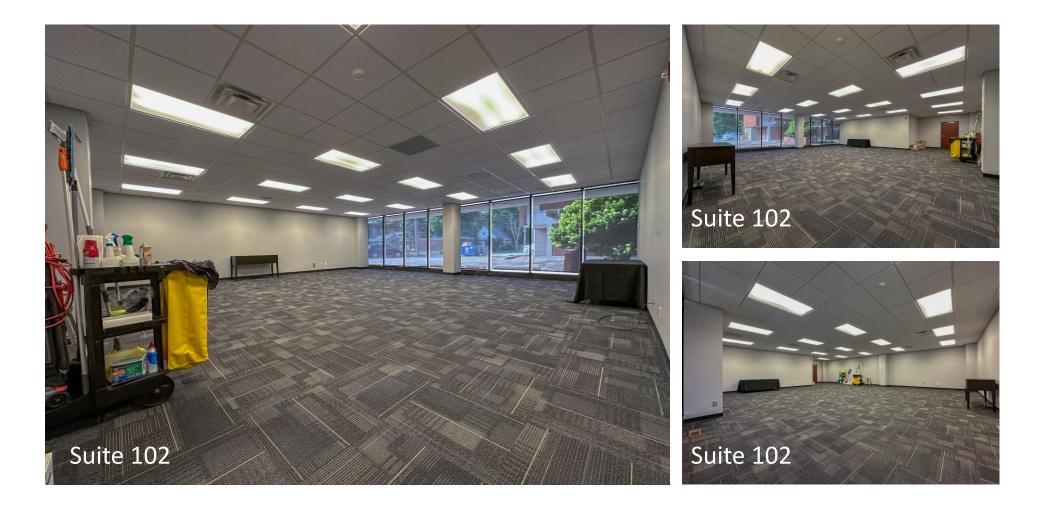

**PROPERTY INFORMATION** 

| to view these exceptional office suites for lease at the Penta Building,                                                                                                                                                                                                                                                                                                                                                                                                                                                                                                                                                                  |                                                                                                                                                                                                                                                                                                                                                                                                                                                                                                                                                                         | PROPERTY INFORMATION                                                                                                                                                                                                                                                                                                                                                                      |  |
|-------------------------------------------------------------------------------------------------------------------------------------------------------------------------------------------------------------------------------------------------------------------------------------------------------------------------------------------------------------------------------------------------------------------------------------------------------------------------------------------------------------------------------------------------------------------------------------------------------------------------------------------|-------------------------------------------------------------------------------------------------------------------------------------------------------------------------------------------------------------------------------------------------------------------------------------------------------------------------------------------------------------------------------------------------------------------------------------------------------------------------------------------------------------------------------------------------------------------------|-------------------------------------------------------------------------------------------------------------------------------------------------------------------------------------------------------------------------------------------------------------------------------------------------------------------------------------------------------------------------------------------|--|
| ideally located near the Capitol Complex in Springfield, IL.                                                                                                                                                                                                                                                                                                                                                                                                                                                                                                                                                                              | ADDRESS                                                                                                                                                                                                                                                                                                                                                                                                                                                                                                                                                                 | 828 S. 2 <sup>nd</sup> St, Springfield, IL 62704                                                                                                                                                                                                                                                                                                                                          |  |
| <ul> <li>First Floor Suites</li> <li>Suite 101: <ul> <li>Features 3 individual furnished offices, one of which is window-facing.</li> <li>Lease Rate includes utilities and Janitorial</li> <li>Access to a common break room.</li> <li>Ideal for small businesses, governmental entities, or self-employed professionals seeking a convenient location.</li> </ul> </li> <li>Suite 102: <ul> <li>Open Floor Plan Ready for Occupancy</li> <li>Perfect for collaborative meetings and an open work environment</li> <li>The Landlord is open to facilitating tenant-specific build-outs for the right lease terms.</li> </ul> </li> </ul> | AVAILABLE SPACE & LEASE<br>RATE                                                                                                                                                                                                                                                                                                                                                                                                                                                                                                                                         | $\frac{1^{st} \text{ Floor}}{\text{Suite 101A} - $485/ \text{ MO} / \text{Gross}}$<br>Suite 101B - \$485/ MO / Gross<br>Suite 101F - \$485/ MO / Gross<br>Suite 101G - \$485/ MO / Gross<br>Suite 102 - \$13.50/ SF / Mod Gross<br>$\frac{2^{nd} \text{ Floor}}{\text{Suite 201} - $13.50/ SF / Mod Gross}$<br>Suite 202 - \$13.50/ SF / Mod Gross<br>Suite 302 - \$13.50/ SF / Mod Gross |  |
|                                                                                                                                                                                                                                                                                                                                                                                                                                                                                                                                                                                                                                           | ZONING                                                                                                                                                                                                                                                                                                                                                                                                                                                                                                                                                                  | R-5b, General Office District                                                                                                                                                                                                                                                                                                                                                             |  |
| <ul> <li>Second Floor Suites</li> <li>Suite 201 and Suite 202:</li> <li>Both feature open floor plans with finished ceilings, ready for your choice of floor covering.</li> <li>Suite 201 includes an additional room ideal for storage, an IT closet, or other uses.</li> <li>The Landlord is open to facilitating tenant-specific build-outs for the right lease terms.</li> <li>Could be leased or separately together (4,887 SF)</li> <li>Third Floor Suite</li> <li>Suite 302:</li> </ul>                                                                                                                                            | YEAR BUILT   REMODELED                                                                                                                                                                                                                                                                                                                                                                                                                                                                                                                                                  | 1977   2015<br>74 Spaces                                                                                                                                                                                                                                                                                                                                                                  |  |
|                                                                                                                                                                                                                                                                                                                                                                                                                                                                                                                                                                                                                                           | <ul> <li>Building Amenities:</li> <li>Parking: Abundant, off-street parking assigned to the Penta Building for all tenants and their guests.</li> <li>Common Areas: Each floor has immaculate common areas with ADA-compliant restrooms</li> <li>Elevator Access: A passenger elevator provides easy access to all floors.</li> <li>On-Site Management: The Illinois Retired Teachers Association (IRTA) Foundation, occupying the fourth floor, oversees the building and ground maintenance. Also, they allow tenants to use their boardroom upon request.</li> </ul> |                                                                                                                                                                                                                                                                                                                                                                                           |  |

### First Floor

COLDWELL BANKER COMMERCIAL DEVONSHIRE REALTY Springfield, IL 217-547-6650