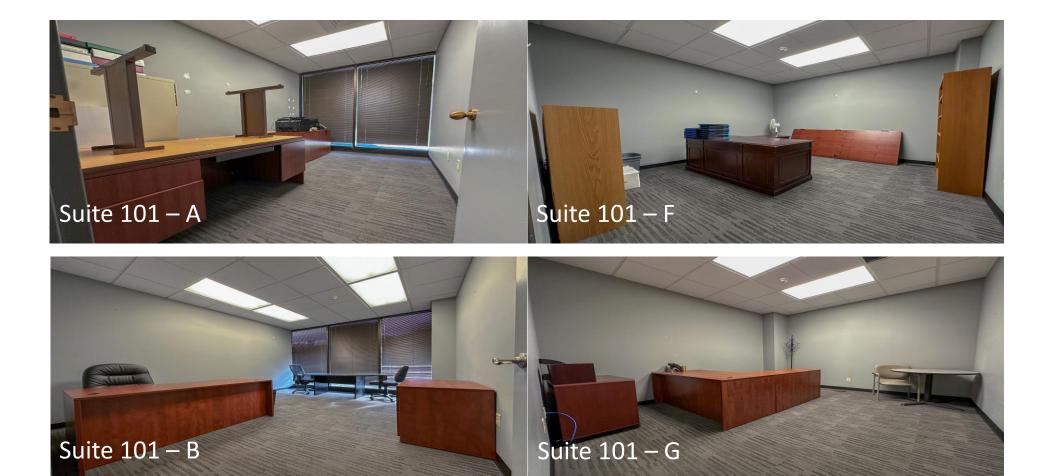

**PROPERTY INFORMATION** 

| to view these exceptional office suites for lease at the Penta Building,                                                                                                                                                                                                                                                                                                                                                                                                                                                                                                                                                                  |                                                                                                                                                                                                                                                                                                                                                                                                                                                                                                                                                                         | PROPERTY INFORMATION                                                                                                                                                                                                                                                                                                                                                                      |  |
|-------------------------------------------------------------------------------------------------------------------------------------------------------------------------------------------------------------------------------------------------------------------------------------------------------------------------------------------------------------------------------------------------------------------------------------------------------------------------------------------------------------------------------------------------------------------------------------------------------------------------------------------|-------------------------------------------------------------------------------------------------------------------------------------------------------------------------------------------------------------------------------------------------------------------------------------------------------------------------------------------------------------------------------------------------------------------------------------------------------------------------------------------------------------------------------------------------------------------------|-------------------------------------------------------------------------------------------------------------------------------------------------------------------------------------------------------------------------------------------------------------------------------------------------------------------------------------------------------------------------------------------|--|
| ideally located near the Capitol Complex in Springfield, IL.                                                                                                                                                                                                                                                                                                                                                                                                                                                                                                                                                                              | ADDRESS                                                                                                                                                                                                                                                                                                                                                                                                                                                                                                                                                                 | 828 S. 2 <sup>nd</sup> St, Springfield, IL 62704                                                                                                                                                                                                                                                                                                                                          |  |
| <ul> <li>First Floor Suites</li> <li>Suite 101: <ul> <li>Features 3 individual furnished offices, one of which is window-facing.</li> <li>Lease Rate includes utilities and Janitorial</li> <li>Access to a common break room.</li> <li>Ideal for small businesses, governmental entities, or self-employed professionals seeking a convenient location.</li> </ul> </li> <li>Suite 102: <ul> <li>Open Floor Plan Ready for Occupancy</li> <li>Perfect for collaborative meetings and an open work environment</li> <li>The Landlord is open to facilitating tenant-specific build-outs for the right lease terms.</li> </ul> </li> </ul> | AVAILABLE SPACE & LEASE<br>RATE                                                                                                                                                                                                                                                                                                                                                                                                                                                                                                                                         | $\frac{1^{st} \text{ Floor}}{\text{Suite 101A} - $485/ \text{ MO} / \text{Gross}}$<br>Suite 101B - \$485/ MO / Gross<br>Suite 101F - \$485/ MO / Gross<br>Suite 101G - \$485/ MO / Gross<br>Suite 102 - \$13.50/ SF / Mod Gross<br>$\frac{2^{nd} \text{ Floor}}{\text{Suite 201} - $13.50/ SF / Mod Gross}$<br>Suite 202 - \$13.50/ SF / Mod Gross<br>Suite 302 - \$13.50/ SF / Mod Gross |  |
|                                                                                                                                                                                                                                                                                                                                                                                                                                                                                                                                                                                                                                           | ZONING                                                                                                                                                                                                                                                                                                                                                                                                                                                                                                                                                                  | R-5b, General Office District                                                                                                                                                                                                                                                                                                                                                             |  |
| <ul> <li>Second Floor Suites</li> <li>Suite 201 and Suite 202:</li> <li>Both feature open floor plans with finished ceilings, ready for your choice of floor covering.</li> <li>Suite 201 includes an additional room ideal for storage, an IT closet, or other uses.</li> <li>The Landlord is open to facilitating tenant-specific build-outs for the right lease terms.</li> <li>Could be leased or separately together (4,887 SF)</li> <li>Third Floor Suite</li> <li>Suite 302:</li> </ul>                                                                                                                                            | YEAR BUILT   REMODELED                                                                                                                                                                                                                                                                                                                                                                                                                                                                                                                                                  | 1977   2015<br>74 Spaces                                                                                                                                                                                                                                                                                                                                                                  |  |
|                                                                                                                                                                                                                                                                                                                                                                                                                                                                                                                                                                                                                                           | <ul> <li>Building Amenities:</li> <li>Parking: Abundant, off-street parking assigned to the Penta Building for all tenants and their guests.</li> <li>Common Areas: Each floor has immaculate common areas with ADA-compliant restrooms</li> <li>Elevator Access: A passenger elevator provides easy access to all floors.</li> <li>On-Site Management: The Illinois Retired Teachers Association (IRTA) Foundation, occupying the fourth floor, oversees the building and ground maintenance. Also, they allow tenants to use their boardroom upon request.</li> </ul> |                                                                                                                                                                                                                                                                                                                                                                                           |  |

### First Floor

COLDWELL BANKER COMMERCIAL DEVONSHIRE REALTY Springfield, IL 217-547-6650