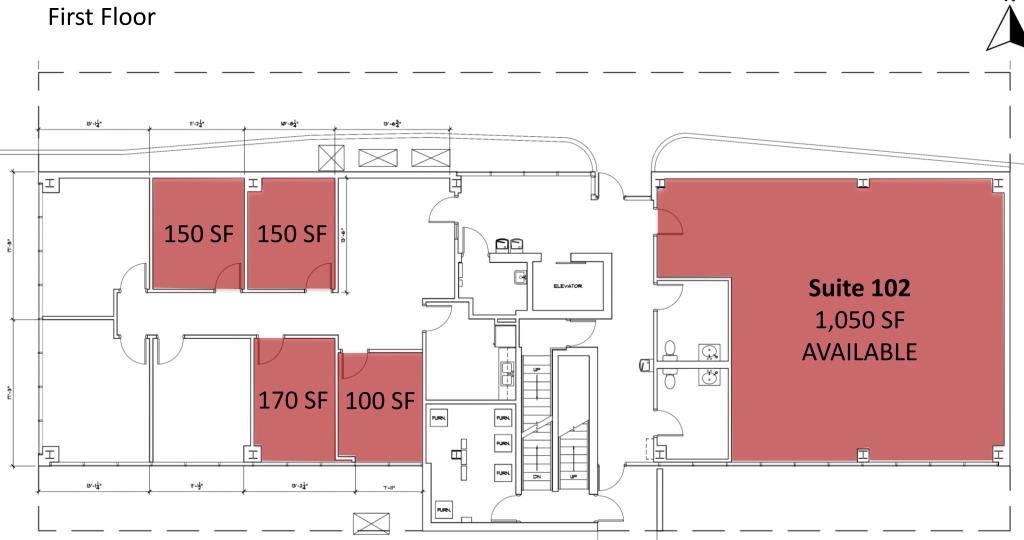

**PROPERTY INFORMATION** 

| to view these exceptional office suites for lease at the Penta Building,                                                                                                                                                                                                                                                                                                                                                                                                                                                                                                                                                                  |                                                                                                                                                                                                                                                                                                                                                                                                                                                                                                                                                                         | PROPERTY INFORMATION                                                                                                                                                                                                                                                                                                                                                                      |  |
|-------------------------------------------------------------------------------------------------------------------------------------------------------------------------------------------------------------------------------------------------------------------------------------------------------------------------------------------------------------------------------------------------------------------------------------------------------------------------------------------------------------------------------------------------------------------------------------------------------------------------------------------|-------------------------------------------------------------------------------------------------------------------------------------------------------------------------------------------------------------------------------------------------------------------------------------------------------------------------------------------------------------------------------------------------------------------------------------------------------------------------------------------------------------------------------------------------------------------------|-------------------------------------------------------------------------------------------------------------------------------------------------------------------------------------------------------------------------------------------------------------------------------------------------------------------------------------------------------------------------------------------|--|
| ideally located near the Capitol Complex in Springfield, IL.                                                                                                                                                                                                                                                                                                                                                                                                                                                                                                                                                                              | ADDRESS                                                                                                                                                                                                                                                                                                                                                                                                                                                                                                                                                                 | 828 S. 2 <sup>nd</sup> St, Springfield, IL 62704                                                                                                                                                                                                                                                                                                                                          |  |
| <ul> <li>First Floor Suites</li> <li>Suite 101: <ul> <li>Features 3 individual furnished offices, one of which is window-facing.</li> <li>Lease Rate includes utilities and Janitorial</li> <li>Access to a common break room.</li> <li>Ideal for small businesses, governmental entities, or self-employed professionals seeking a convenient location.</li> </ul> </li> <li>Suite 102: <ul> <li>Open Floor Plan Ready for Occupancy</li> <li>Perfect for collaborative meetings and an open work environment</li> <li>The Landlord is open to facilitating tenant-specific build-outs for the right lease terms.</li> </ul> </li> </ul> | AVAILABLE SPACE & LEASE<br>RATE                                                                                                                                                                                                                                                                                                                                                                                                                                                                                                                                         | $\frac{1^{st} \text{ Floor}}{\text{Suite 101A} - $485/ \text{ MO} / \text{Gross}}$<br>Suite 101B - \$485/ MO / Gross<br>Suite 101F - \$485/ MO / Gross<br>Suite 101G - \$485/ MO / Gross<br>Suite 102 - \$13.50/ SF / Mod Gross<br>$\frac{2^{nd} \text{ Floor}}{\text{Suite 201} - $13.50/ SF / Mod Gross}$<br>Suite 202 - \$13.50/ SF / Mod Gross<br>Suite 302 - \$13.50/ SF / Mod Gross |  |
|                                                                                                                                                                                                                                                                                                                                                                                                                                                                                                                                                                                                                                           | ZONING                                                                                                                                                                                                                                                                                                                                                                                                                                                                                                                                                                  | R-5b, General Office District                                                                                                                                                                                                                                                                                                                                                             |  |
| <ul> <li>Second Floor Suites</li> <li>Suite 201 and Suite 202:</li> <li>Both feature open floor plans with finished ceilings, ready for your choice of floor covering.</li> <li>Suite 201 includes an additional room ideal for storage, an IT closet, or other uses.</li> <li>The Landlord is open to facilitating tenant-specific build-outs for the right lease terms.</li> <li>Could be leased or separately together (4,887 SF)</li> <li>Third Floor Suite</li> <li>Suite 302:</li> </ul>                                                                                                                                            | YEAR BUILT   REMODELED                                                                                                                                                                                                                                                                                                                                                                                                                                                                                                                                                  | 1977   2015<br>74 Spaces                                                                                                                                                                                                                                                                                                                                                                  |  |
|                                                                                                                                                                                                                                                                                                                                                                                                                                                                                                                                                                                                                                           | <ul> <li>Building Amenities:</li> <li>Parking: Abundant, off-street parking assigned to the Penta Building for all tenants and their guests.</li> <li>Common Areas: Each floor has immaculate common areas with ADA-compliant restrooms</li> <li>Elevator Access: A passenger elevator provides easy access to all floors.</li> <li>On-Site Management: The Illinois Retired Teachers Association (IRTA) Foundation, occupying the fourth floor, oversees the building and ground maintenance. Also, they allow tenants to use their boardroom upon request.</li> </ul> |                                                                                                                                                                                                                                                                                                                                                                                           |  |

### First Floor

COLDWELL BANKER COMMERCIAL DEVONSHIRE REALTY Springfield, IL 217-547-6650