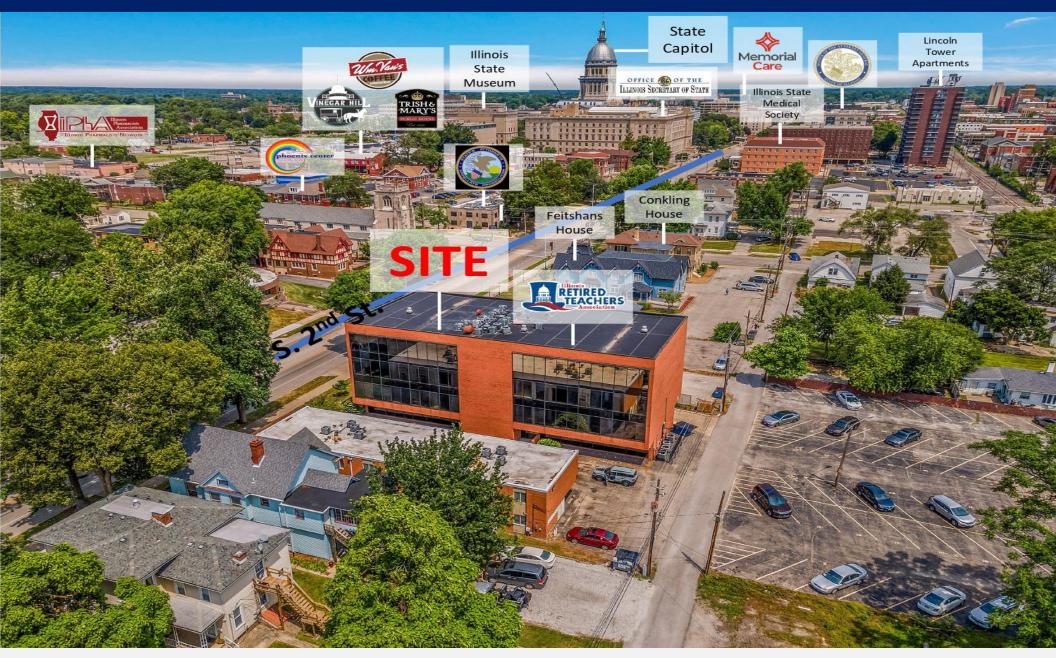

The Penta Building offers ample frontage on S. 2nd St., south of Downtown Springfield and near the Springfield Clinic Main Campus. Enjoy proximity to historic landmarks such as The Governor's Mansion, Lincoln Home National Historic Site, the Old State Capitol, and the Illinois State Museum. Join a unique and culturally rich environment that enhances your business presence.

### **PROPERTY HIGHLIGHTS**

- Exceptional Office Suites
- Landlord Open to Modifications
- Ample Parking

- Near Downtown & Capitol Complex
- On-Site Management
- Ideal for Govt, Professional Office User