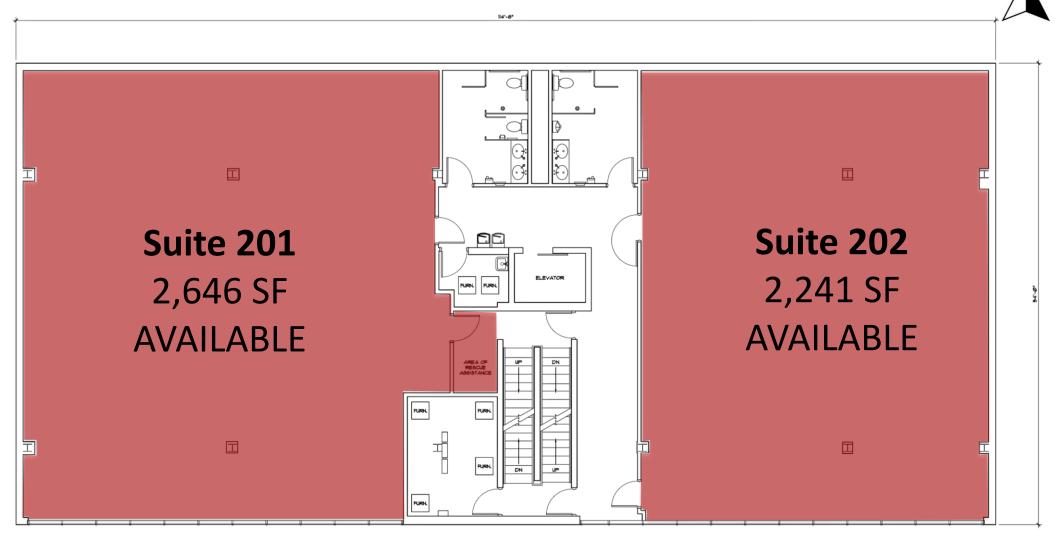

**PROPERTY INFORMATION** 

| to view these exceptional office suites for lease at the Penta Building,                                                                                                                                                                                                                                                                                                                                                                                                                                                                                                                                                                  |                                                                                                                                                                                                                                                                                                                                                                                                                                                                                                                                                                         | PROPERTY INFORMATION                                                                                                                                                                                                                                                                                                                                                                      |  |
|-------------------------------------------------------------------------------------------------------------------------------------------------------------------------------------------------------------------------------------------------------------------------------------------------------------------------------------------------------------------------------------------------------------------------------------------------------------------------------------------------------------------------------------------------------------------------------------------------------------------------------------------|-------------------------------------------------------------------------------------------------------------------------------------------------------------------------------------------------------------------------------------------------------------------------------------------------------------------------------------------------------------------------------------------------------------------------------------------------------------------------------------------------------------------------------------------------------------------------|-------------------------------------------------------------------------------------------------------------------------------------------------------------------------------------------------------------------------------------------------------------------------------------------------------------------------------------------------------------------------------------------|--|
| ideally located near the Capitol Complex in Springfield, IL.                                                                                                                                                                                                                                                                                                                                                                                                                                                                                                                                                                              | ADDRESS                                                                                                                                                                                                                                                                                                                                                                                                                                                                                                                                                                 | 828 S. 2 <sup>nd</sup> St, Springfield, IL 62704                                                                                                                                                                                                                                                                                                                                          |  |
| <ul> <li>First Floor Suites</li> <li>Suite 101: <ul> <li>Features 3 individual furnished offices, one of which is window-facing.</li> <li>Lease Rate includes utilities and Janitorial</li> <li>Access to a common break room.</li> <li>Ideal for small businesses, governmental entities, or self-employed professionals seeking a convenient location.</li> </ul> </li> <li>Suite 102: <ul> <li>Open Floor Plan Ready for Occupancy</li> <li>Perfect for collaborative meetings and an open work environment</li> <li>The Landlord is open to facilitating tenant-specific build-outs for the right lease terms.</li> </ul> </li> </ul> | AVAILABLE SPACE & LEASE<br>RATE                                                                                                                                                                                                                                                                                                                                                                                                                                                                                                                                         | $\frac{1^{st} \text{ Floor}}{\text{Suite 101A} - $485/ \text{ MO} / \text{Gross}}$<br>Suite 101B - \$485/ MO / Gross<br>Suite 101F - \$485/ MO / Gross<br>Suite 101G - \$485/ MO / Gross<br>Suite 102 - \$13.50/ SF / Mod Gross<br>$\frac{2^{nd} \text{ Floor}}{\text{Suite 201} - $13.50/ SF / Mod Gross}$<br>Suite 202 - \$13.50/ SF / Mod Gross<br>Suite 302 - \$13.50/ SF / Mod Gross |  |
|                                                                                                                                                                                                                                                                                                                                                                                                                                                                                                                                                                                                                                           | ZONING                                                                                                                                                                                                                                                                                                                                                                                                                                                                                                                                                                  | R-5b, General Office District                                                                                                                                                                                                                                                                                                                                                             |  |
| <ul> <li>Second Floor Suites</li> <li>Suite 201 and Suite 202:</li> <li>Both feature open floor plans with finished ceilings, ready for your choice of floor covering.</li> <li>Suite 201 includes an additional room ideal for storage, an IT closet, or other uses.</li> <li>The Landlord is open to facilitating tenant-specific build-outs for the right lease terms.</li> <li>Could be leased or separately together (4,887 SF)</li> <li>Third Floor Suite</li> <li>Suite 302:</li> </ul>                                                                                                                                            | YEAR BUILT   REMODELED                                                                                                                                                                                                                                                                                                                                                                                                                                                                                                                                                  | 1977   2015<br>74 Spaces                                                                                                                                                                                                                                                                                                                                                                  |  |
|                                                                                                                                                                                                                                                                                                                                                                                                                                                                                                                                                                                                                                           | <ul> <li>Building Amenities:</li> <li>Parking: Abundant, off-street parking assigned to the Penta Building for all tenants and their guests.</li> <li>Common Areas: Each floor has immaculate common areas with ADA-compliant restrooms</li> <li>Elevator Access: A passenger elevator provides easy access to all floors.</li> <li>On-Site Management: The Illinois Retired Teachers Association (IRTA) Foundation, occupying the fourth floor, oversees the building and ground maintenance. Also, they allow tenants to use their boardroom upon request.</li> </ul> |                                                                                                                                                                                                                                                                                                                                                                                           |  |

### Second Floor

COLDWELL BANKER COMMERCIAL DEVONSHIRE REALTY Springfield, IL 217-547-6650

## **FLOOR PLAN**