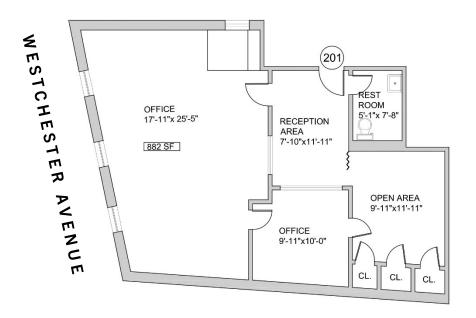

te (646) 424-5321 mgabay@besenpartners.com 1630 WESTCHESTER AVENUE

SOUNDVIEW, BRONX



#### UNIT 201 - SECOND FLOOR OFFICE / RETAIL SPACE FOR LEASE - MOST USES CONSIDERED









### **APPROXIMATE SIZE**

888 SF

### **ASKING RENT**

\$2,750 / Month

#### **COMMENTS**

- · Prime Soundview Location
- · Retail / Office Space
- Next to the train station
- Bathroom
- Most uses considered
- · Former driving school

### **NEIGHBORS**

Bank of America, Footlocker, McDonald's, Burger King, Jackson Hewitt, Associated Supermarket, Boost Mobile, City MD, Manor pharmacy, Clason's Point Library, AT&T Store and more.

## **POSSESSION**

**Immediate** 

### **TRANSPORTATION**



















## INTERIOR PHOTOS















# INTERIOR PHOTOS

















# 2<sup>ND</sup> FLOOR PLAN - UNIT 201