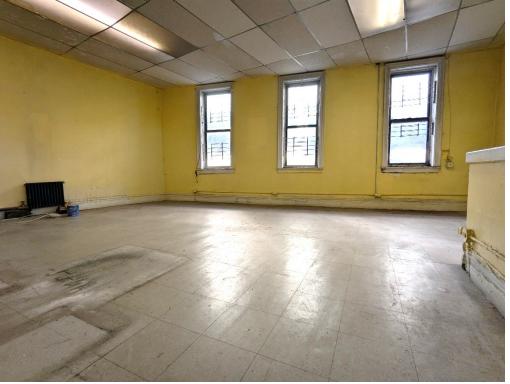

For more information, please contact our exclusive agent:

Magal Gabay

Associate (646) 424-5321 mgabay@besenpartners.com 1630 WESTCHESTER AVENUE

SOUNDVIEW, BRONX



#### UNIT 201 - SECOND FLOOR OFFICE / RETAIL SPACE FOR LEASE - MOST USES CONSIDERED









### **APPROXIMATE SIZE**

888 SF

### **ASKING RENT**

\$2,750 / Month

#### **COMMENTS**

- · Prime Soundview Location
- · Retail / Office Space
- Next to the train station
- Bathroom
- Most uses considered
- · Former driving school

### **NEIGHBORS**

Bank of America, Footlocker, McDonald's, Burger King, Jackson Hewitt, Associated Supermarket, Boost Mobile, City MD, Manor pharmacy, Clason's Point Library, AT&T Store and more.

## **POSSESSION**

**Immediate** 

### **TRANSPORTATION**



















## INTERIOR PHOTOS















# INTERIOR PHOTOS

















# 2<sup>ND</sup> FLOOR PLAN - UNIT 201