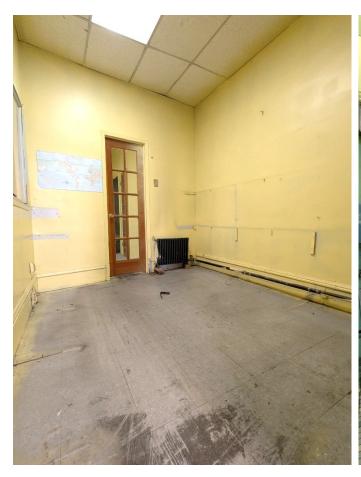

lease contact our exclusive agent:

Magal Gabay

Associate (646) 424-5321 mgabay@besenpartners.com 1630 WESTCHESTER AVENUE

SOUNDVIEW, BRONX



#### UNIT 201 - SECOND FLOOR OFFICE / RETAIL SPACE FOR LEASE - MOST USES CONSIDERED









### **APPROXIMATE SIZE**

888 SF

### **ASKING RENT**

\$2,750 / Month

#### **COMMENTS**

- · Prime Soundview Location
- · Retail / Office Space
- Next to the train station
- Bathroom
- Most uses considered
- · Former driving school

### **NEIGHBORS**

Bank of America, Footlocker, McDonald's, Burger King, Jackson Hewitt, Associated Supermarket, Boost Mobile, City MD, Manor pharmacy, Clason's Point Library, AT&T Store and more.

## **POSSESSION**

**Immediate** 

### **TRANSPORTATION**



















## INTERIOR PHOTOS















# INTERIOR PHOTOS

















# 2<sup>ND</sup> FLOOR PLAN - UNIT 201