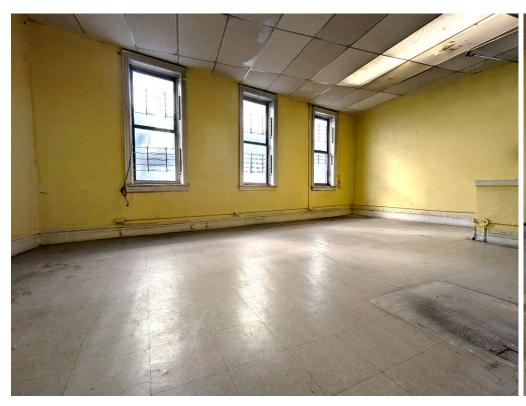

For more information, please contact our exclusive agent:

Magal Gabay

Associate (646) 424-5321 mgabay@besenpartners.com 1630 WESTCHESTER AVENUE

SOUNDVIEW, BRONX



#### UNIT 201 - SECOND FLOOR OFFICE / RETAIL SPACE FOR LEASE - MOST USES CONSIDERED









### **APPROXIMATE SIZE**

888 SF

### **ASKING RENT**

\$2,750 / Month

#### **COMMENTS**

- · Prime Soundview Location
- · Retail / Office Space
- Next to the train station
- Bathroom
- Most uses considered
- · Former driving school

### **NEIGHBORS**

Bank of America, Footlocker, McDonald's, Burger King, Jackson Hewitt, Associated Supermarket, Boost Mobile, City MD, Manor pharmacy, Clason's Point Library, AT&T Store and more.

## **POSSESSION**

**Immediate** 

### **TRANSPORTATION**



















## INTERIOR PHOTOS















# INTERIOR PHOTOS

















# 2<sup>ND</sup> FLOOR PLAN - UNIT 201