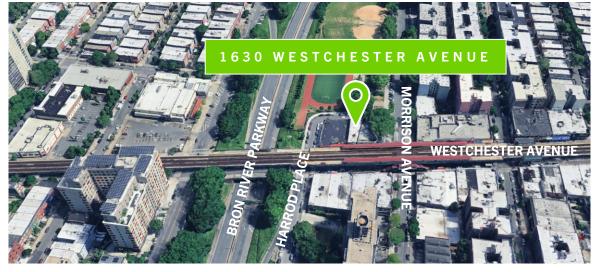

SOUNDVIEW, BRONX

### **NEIGHBORS**

Bank of America, Footlocker, McDonald's, Burger King, Jackson Hewitt, Associated Supermarket, Boost Mobile, City MD, Manor pharmacy, Clason's Point Library, AT&T Store and more.

### **TRANSPORTATION**