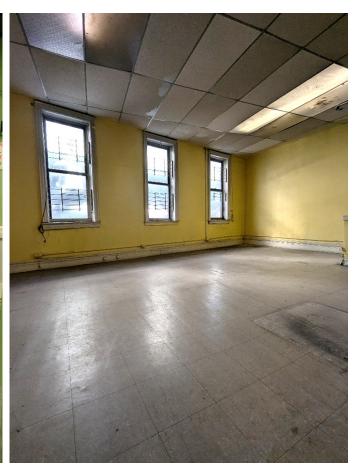

e contact our exclusive agent:

Magal Gabay

Associate (646) 424-5321 mgabay@besenpartners.com 1630 WESTCHESTER AVENUE

SOUNDVIEW, BRONX



#### UNIT 201 - SECOND FLOOR OFFICE / RETAIL SPACE FOR LEASE - MOST USES CONSIDERED









### **APPROXIMATE SIZE**

888 SF

### **ASKING RENT**

\$2,750 / Month

#### **COMMENTS**

- · Prime Soundview Location
- · Retail / Office Space
- Next to the train station
- Bathroom
- Most uses considered
- · Former driving school

### **NEIGHBORS**

Bank of America, Footlocker, McDonald's, Burger King, Jackson Hewitt, Associated Supermarket, Boost Mobile, City MD, Manor pharmacy, Clason's Point Library, AT&T Store and more.

## **POSSESSION**

**Immediate** 

### **TRANSPORTATION**



















## INTERIOR PHOTOS















# INTERIOR PHOTOS

















# 2<sup>ND</sup> FLOOR PLAN - UNIT 201