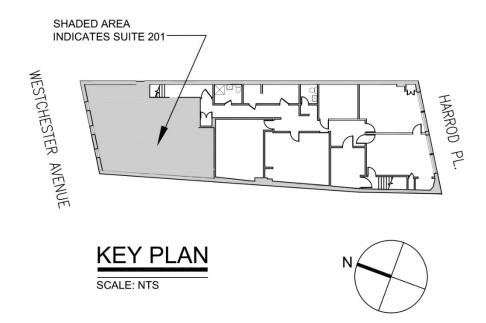

(646) 424-5321 mgabay@besenpartners.com 1630 WESTCHESTER AVENUE

SOUNDVIEW, BRONX



#### UNIT 201 - SECOND FLOOR OFFICE / RETAIL SPACE FOR LEASE - MOST USES CONSIDERED









### **APPROXIMATE SIZE**

888 SF

### **ASKING RENT**

\$2,750 / Month

#### **COMMENTS**

- · Prime Soundview Location
- · Retail / Office Space
- Next to the train station
- Bathroom
- Most uses considered
- · Former driving school

### **NEIGHBORS**

Bank of America, Footlocker, McDonald's, Burger King, Jackson Hewitt, Associated Supermarket, Boost Mobile, City MD, Manor pharmacy, Clason's Point Library, AT&T Store and more.

## **POSSESSION**

**Immediate** 

### **TRANSPORTATION**



















## INTERIOR PHOTOS















# INTERIOR PHOTOS

















# 2<sup>ND</sup> FLOOR PLAN - UNIT 201