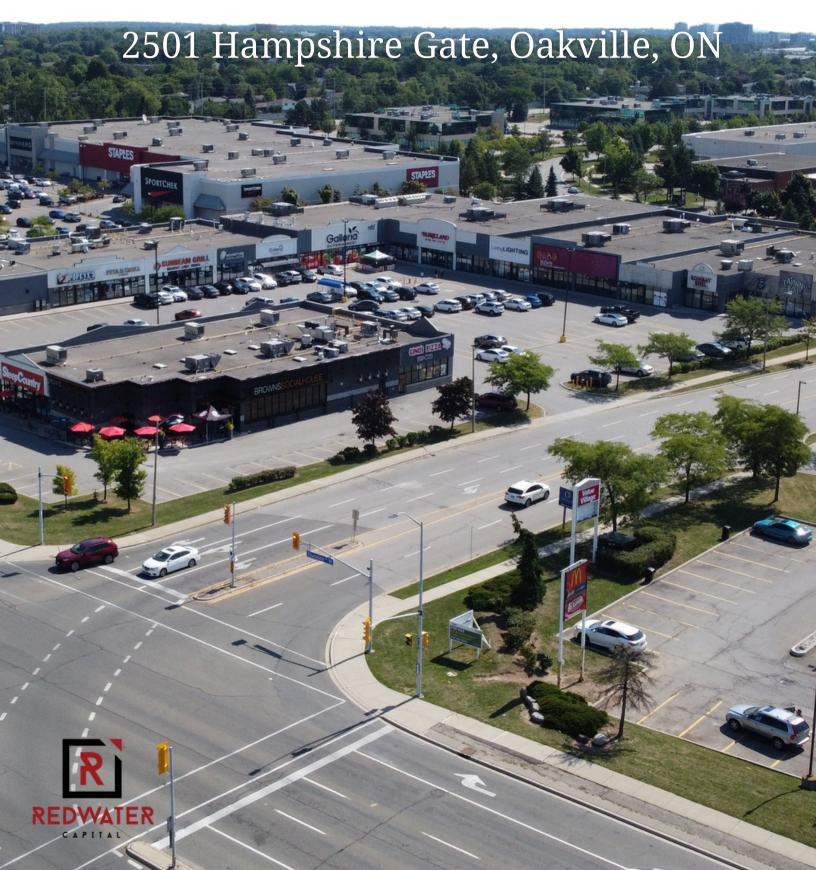

### **Property Summary**

2501 Hampshire Gate is a 80,501 square foot neighborhood shopping centre located in the heart of Oakville's main retail corridor, at the border of Oakville and Mississauga. The Centre is surrounded by numerous national retailers, numerous residential subdivisions and is in close proximity to major transportation nodes including Highway 401, Highway 407 and the QEW.

The subject unit faces Dundas St with significant traffic along the centre with the possibility of premier pylon signage on the dedicated pylon sign along Dundas St.

### **Property Details**

**Location:** 2501 Hampshire Gate, Oakville, ON L6H 6C8

Accessibility: Along an arterial retail corridor near QEW, 403 and 407 and two curb entrances on Hampshire Gate.

**Neighborhood:** Surrounded by national tenants including Costco, Tim Horton's, Canadian Tire, Home Depot, RBC, Winners, Best BUY and many more national retailers.