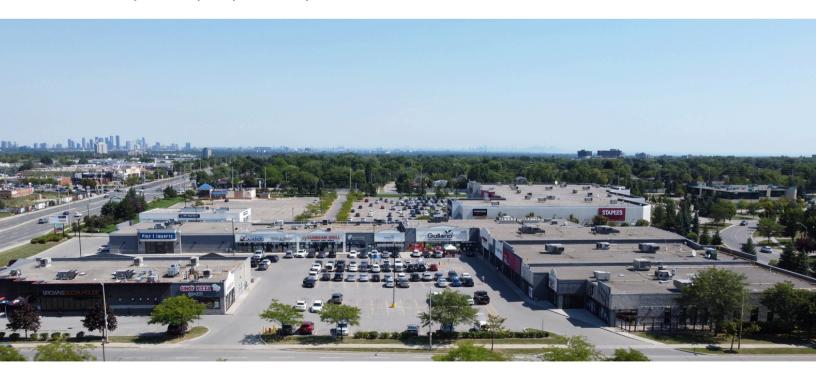

### **Property Summary**

2501 Hampshire Gate is a 80,501 square foot neighborhood shopping centre located in the heart of Oakville's main retail corridor, at the border of Oakville and Mississauga. The Centre is surrounded by numerous national retailers, numerous residential subdivisions and is in close proximity to major transportation nodes including Highway 401, Highway 407 and the QEW.

The subject unit faces Dundas St with significant traffic along the centre with the possibility of premier pylon signage on the dedicated pylon sign along Dundas St.