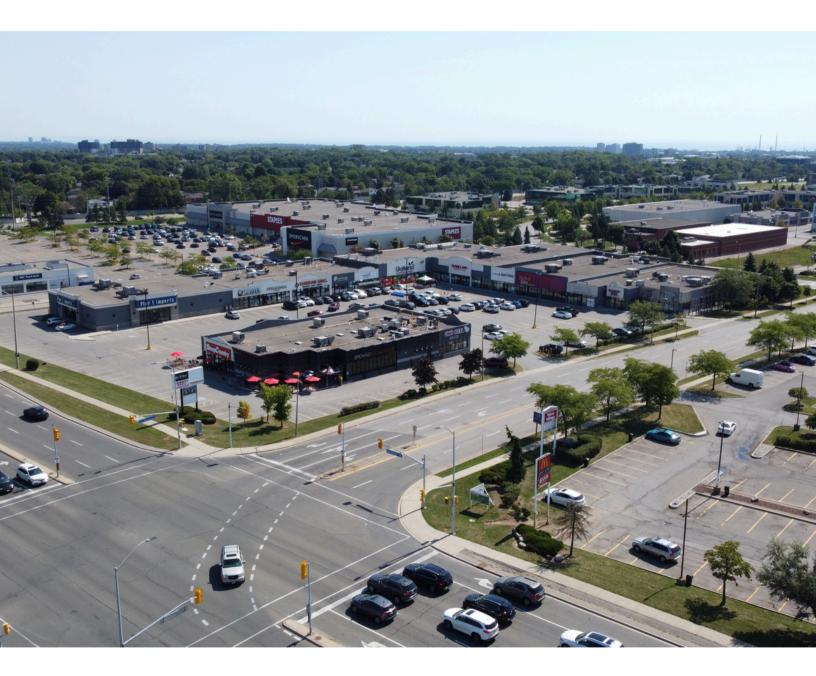

### **Property Summary**

2501 Hampshire Gate is a 80,501 square foot neighborhood shopping centre located in the heart of Oakville's main retail corridor, at the border of Oakville and Mississauga. The Centre is surrounded by numerous national retailers, numerous residential subdivisions and is in close proximity to major transportation nodes including Highway 401, Highway 407 and the QEW.

The subject unit faces Dundas St with significant traffic along the centre with the possibility of premier pylon signage on the dedicated pylon sign along Dundas St.