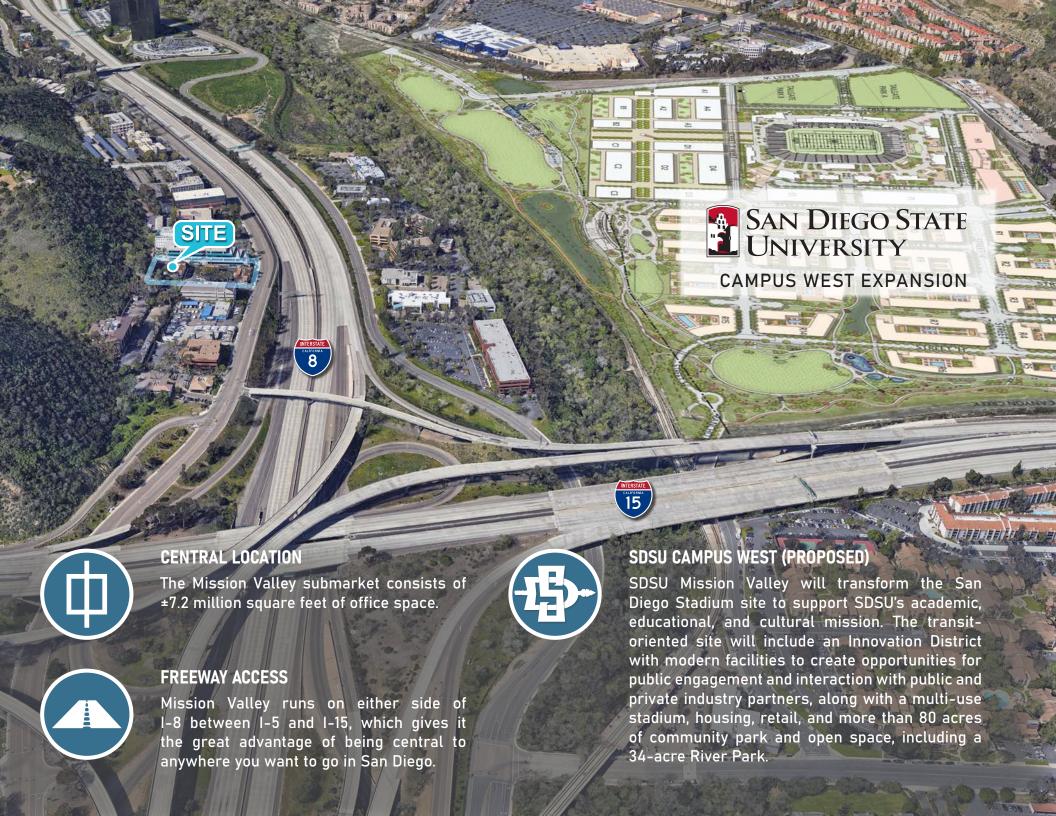

### PROPERTY HIGHLIGHTS

Three (3) Building Medical & Office Condominium Project

Current zoning allows light medical uses

Existing Premises configured as High-End Medical Spa

Located directly across from SDSU West Expansion site Excellent central San Diego location in the Mission Valley submarket

## **EASY TRANSPORTATION CORRIDORS**

Situated along Interstates 8, 15, & 805

and State Routes 52 & 163

**MONTGOMERY AIRPORT: 500 Acres** 

# TRAFFIC COUNTS (CARS/DAY)

227,251 Interstate 8 + Interstate 15

10,436 Camino Del Rio S. + Interstate 15

14,975

Camino Del Rio S. + Interstate 15

**GARRETT FENA, SIOR,** Senior Vice President/Partner | Lic #01909122 | 858.458.3318 | gfena@voitco.com **JESSICA FLORIN,** Office Specialist | Lic #01996811 | 858.458.3335 | jflorin@voitco.com