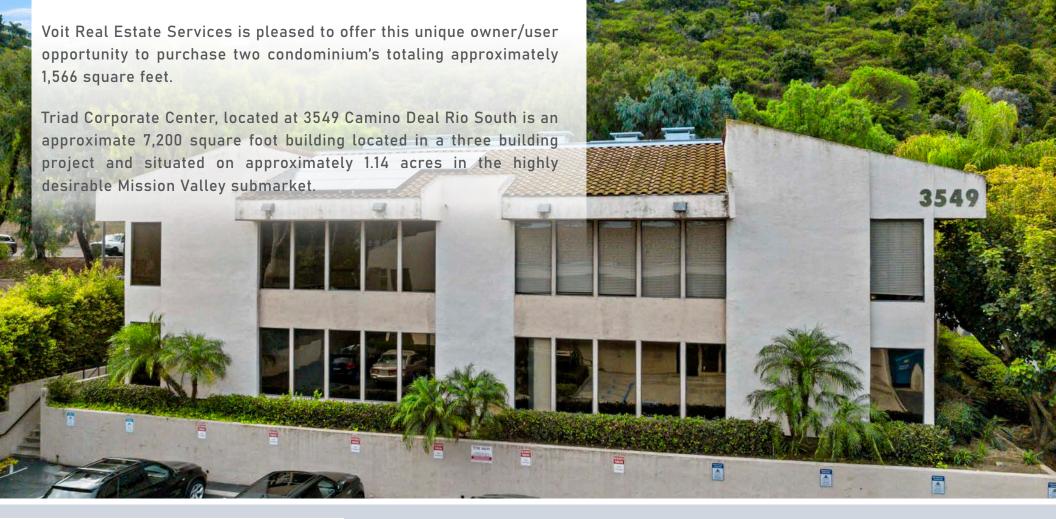

## **EXECUTIVE SUMMARY**

#### **CENTER NAME**

**Triad Corporate Center** 

#### **ADDRESS**

3549 Camino Del Rio S. San Diego, CA 92108

#### **BUILDING SIZE**

±7,200 Square Feet

#### **LOT SIZE**

±1.04 Acres