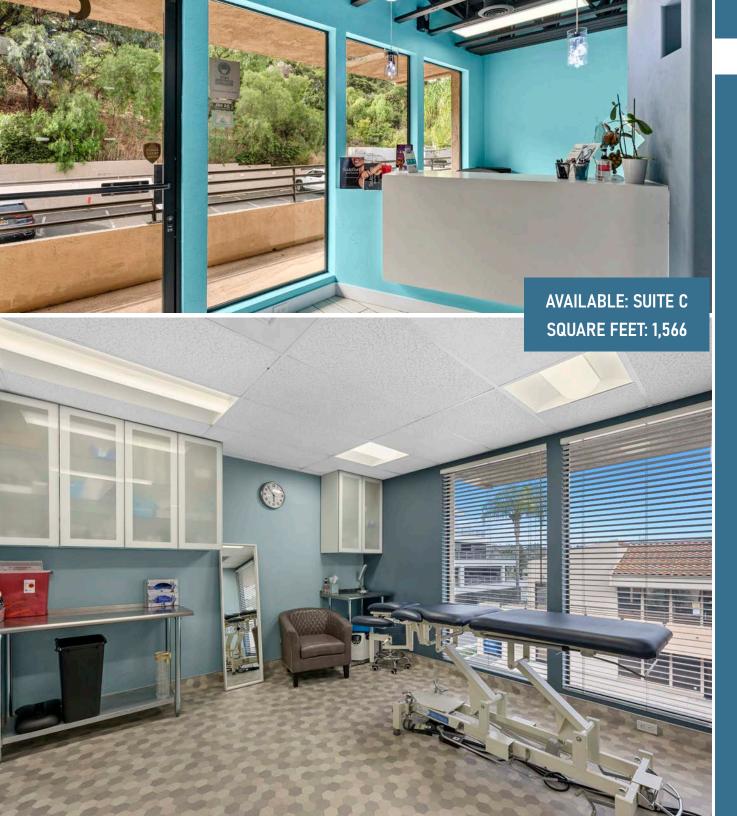

### PROPERTY HIGHLIGHTS

Three (3) Building Medical & Office Condominium Project

Current zoning allows light medical uses

Existing Premises configured as High-End Medical Spa

Located directly across from SDSU West Expansion site Excellent central San Diego location in the Mission Valley submarket

# FLOOR PLAN

18,448

242,906 3 MILE

531,794 5 MILE

HOUSEHOLDS

NUMBER OF

9,614

242,906 3 MILE