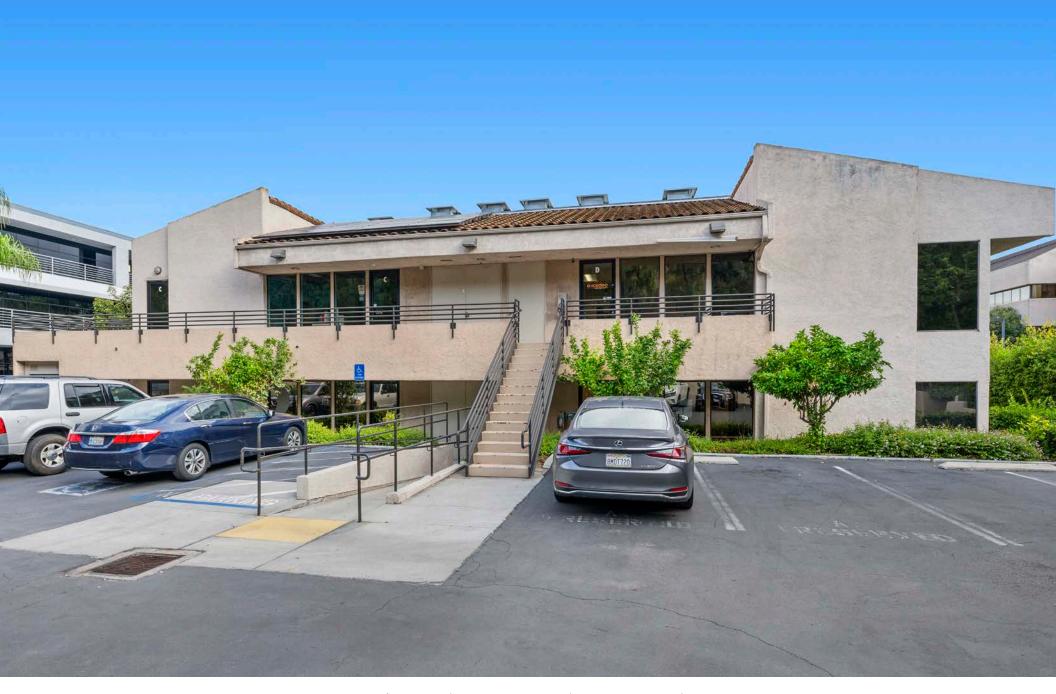

#### **CENTER NAME**

**Triad Corporate Center** 

#### **ADDRESS**

3549 Camino Del Rio S. San Diego, CA 92108

#### **BUILDING SIZE**

±7,200 Square Feet

#### **LOT SIZE**

±1.04 Acres

#### # OF STORIES

Two (2)

#### **BUILDING ACCESS**

24-Hours

#### **YEAR BUILT**

1978

**SALE PRICE:** \$795,000