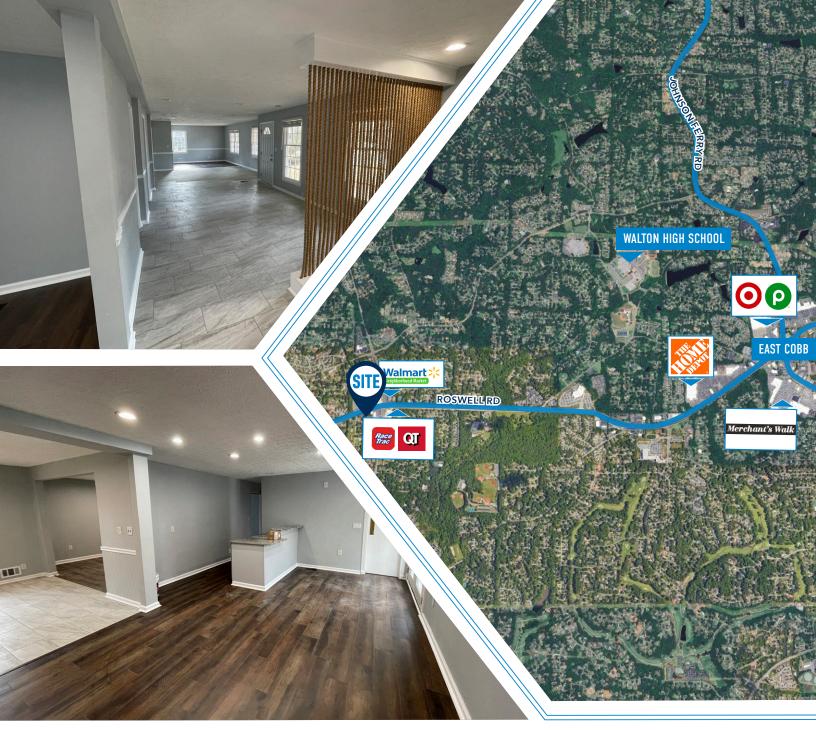

### HIGHLIGHTS:

- » 2,300 SF freestanding building on 0.58-acre lot
- » For lease and for sale
- » High visibility location in East Cobb off Roswell Rd
- » Road Monument Signage Opportunity
- » Recently renovated interior prior tenant was chiropractic practice
- » Basement storage available

#### **AMENITIES:**

- » \$140,000 Median Household Income within a 1-mile radius
- » Ample parking on site, ideal for truck storage
- » Conveniently located near shopping and gas
  such as Walmart Neighborhood Market, QuikTrip,
  Racetrac, Publix, and more