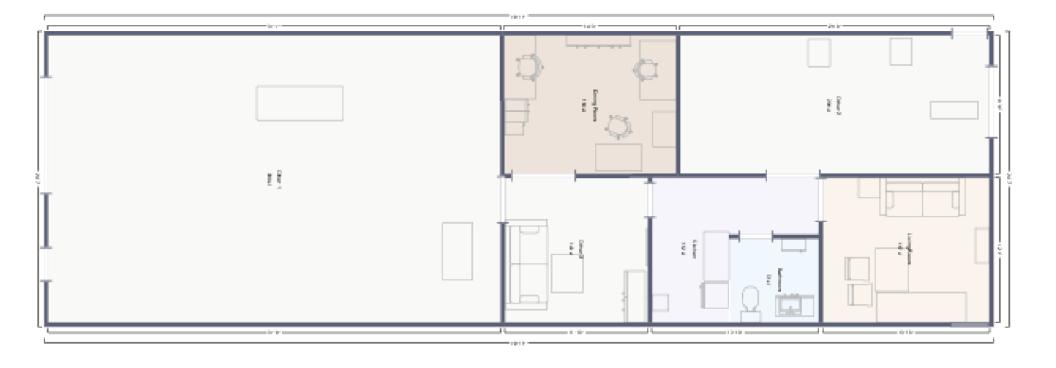

# **FLOORPLAN**

JUSTIN HORWITZ, SIOR

C: 480.220.2674 justin.horwitz@svn.com RICHARD LEWIS JR.

C: 602.327.0064 richard.lewis@svn.com AARON GUTIERREZ

C: 602.396.8004 aaron.gutierrez@svn.com SEAN ALDERMAN

## PROPERTY DESCRIPTION

SVN is pleased to present for sublease 7707 E Acoma Dr #110. Located in the Scottsdale Airpark submarket, this property offers an ideal location and flex space layout. This modern flex suite has multiple private offices, a reception area, and a warehouse. This space is fully ac'd and offers one roll-up door with a clear height of 16'. There is currently a sublease in place, expiring on October 31st; however, the owner is willing to entertain direct deals, as well.