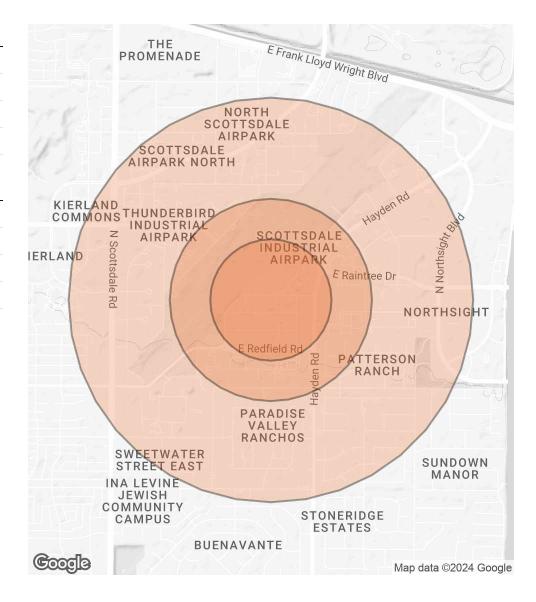

## **DEMOGRAPHICS MAP & REPORT**

| POPULATION                           | 0.3 MILES | 0.5 MILES        | 1 MILE              |
|--------------------------------------|-----------|------------------|---------------------|
| TOTAL POPULATION                     | 11        | 176              | 3,325               |
| AVERAGE AGE                          | 43        | 43               | 44                  |
| AVERAGE AGE (MALE)                   | 43        | 43               | 43                  |
| AVERAGE AGE (FEMALE)                 | 44        | 44               | 44                  |
|                                      |           |                  |                     |
|                                      |           |                  |                     |
| HOUSEHOLDS & INCOME                  | 0.3 MILES | 0.5 MILES        | 1 MILE              |
| HOUSEHOLDS & INCOME TOTAL HOUSEHOLDS | O.3 MILES | <b>0.5 MILES</b> | <b>1 MILE</b> 1,538 |
|                                      |           |                  |                     |
| TOTAL HOUSEHOLDS                     | 5         | 80               | 1,538               |

<sup>\*</sup> Demographic data derived from 2020 ACS - US Census

JUSTIN HORWITZ, SIOR

C: 480.220.2674 justin.horwitz@svn.com RICHARD LEWIS JR.

C: 602.327.0064 richard.lewis@svn.com AARON GUTIERREZ

C: 602.396.8004 aaron.gutierrez@svn.com SEAN ALDERMAN