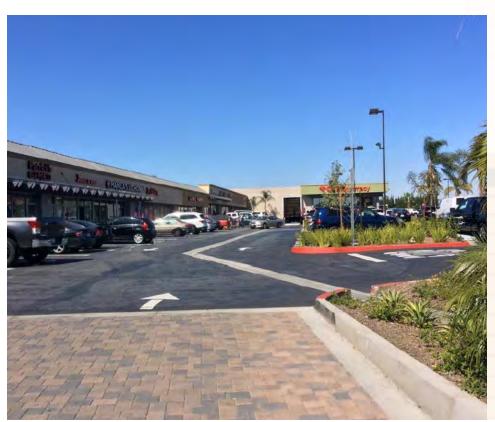

n                | 1,600     |
| 12    | Joy Bakery                   | 750       |
| 14    | Tabuli Marke                 | 4,050     |
| 20    | H&R Block                    | 1,250     |
| 22    | Barbershop                   | 550       |
| 24    | Herbal Touch<br>Skin Care    | 600       |
| 26    | Holy Angels<br>Family Dental | 1,300     |
| 28    | Available                    | 1,800     |
| 30    | Available                    | 1,650     |
| 34    | CVS Pharmacy                 | 22,851    |
| 36    | Popeye's                     | 1,250     |
| 38    | Chow Fun                     | 1,200     |
| 40    | Lease Pending                | 1,800     |
| 42    | Blue Lotus                   | 1,848     |
|       | TOTAL GLA                    | 47,010    |



## **PROPERTY PHOTOS**





# **INTERIOR PHOTOS**











100-168 WEST CARSON STREET, CARSON, CA 90745

### **DEMOGRAPHICS**

population within 3 MILES



\$210M

spent on Food, Alcohol, Apparel & Entertainment within 1 MILE



\$115,606

average household income within 3 MILES \$93,701

average disposable income within 1 MILE



### **AREA MAP**



# FOR LEASE

UNITS

28 & 30

FOR MORE INFORMATION PLEASE CONTACT:

#### **JAMIE BROOKS**

Senior Vice President 310.363.4881 jamie.brook@cbre.com LIC.01434718

#### **SAM AARON**

Senior Associate 310.550.2571 sam.aaron@cbre.com LIC.01828428



© 2024 CBRE, Inc. All rights reserved. This information has been obtained from sources believed reliable but has not been verified for accuracy or completeness. CBRE, Inc. makes no guarantee, representation or warranty and a