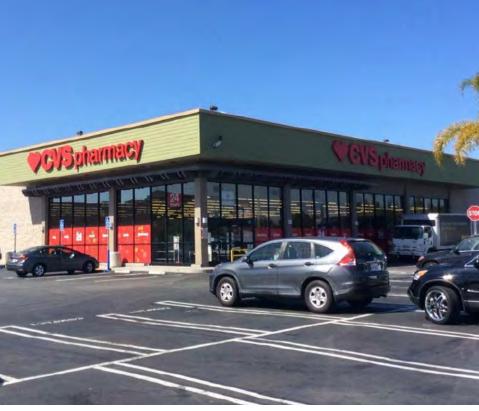

| 1,600     |
| 12    | Joy Bakery                   | 750       |
| 14    | Tabuli Marke                 | 4,050     |
| 20    | H&R Block                    | 1,250     |
| 22    | Barbershop                   | 550       |
| 24    | Herbal Touch<br>Skin Care    | 600       |
| 26    | Holy Angels<br>Family Dental | 1,300     |
| 28    | Available                    | 1,800     |
| 30    | Available                    | 1,650     |
| 34    | CVS Pharmacy                 | 22,851    |
| 36    | Popeye's                     | 1,250     |
| 38    | Chow Fun                     | 1,200     |
| 40    | Lease Pending                | 1,800     |
| 42    | Blue Lotus                   | 1,848     |
|       | TOTAL GLA                    | 47,010    |



## **PROPERTY PHOTOS**





# **INTERIOR PHOTOS**











100-168 WEST CARSON STREET, CARSON, CA 90745

### **DEMOGRAPHICS**

population within 3 MILES



\$210M

spent on Food, Alcohol, Apparel & Entertainment within 1 MILE



\$115,606

average household income within 3 MILES \$93,701

average disposable income within 1 MILE



### **AREA MAP**



# FOR LEASE

UNITS

28 & 30

FOR MORE INFORMATION PLEASE CONTACT:

#### **JAMIE BROOKS**

Senior Vice President 310.363.4881 jamie.brook@cbre.com LIC.01434718

#### **SAM AARON**

Senior Associate 310.550.2571 sam.aaron@cbre.com LIC.01828428



© 2024 CBRE, Inc. All rights reserved. This information has been obtained from sources believed reliable but has not been verified for accuracy or completeness. CBRE, Inc. makes no guarantee, representation or warranty and acc