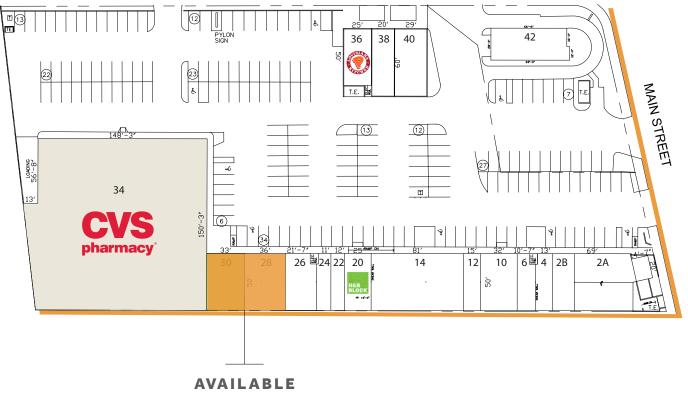

### SITE PLAN

±3450SF

### **AVAILABLE SPACES**

| UNIT 28 | ±1,650 SF |
|---------|-----------|
| UNIT 30 | ±1,800 SF |

\* CONTIGUOUS TO CREATE 3,450 SF

# FOR LEASE

| Unit# | Tenant                       | Size (SF) |
|-------|------------------------------|-----------|
| 2A-2B | Goldilocks                   | 3,236     |
| 4     | Alas Cargo                   | 580       |
| 6     | Ding Tea                     | 695       |
| 10    | Manila Lechon                | 1,600     |
| 12    | Joy Bakery                   | 750       |
| 14    | Tabuli Marke                 | 4,050     |
| 20    | H&R Block                    | 1,250     |
| 22    | Barbershop                   | 550       |
| 24    | Herbal Touch<br>Skin Care    | 600       |
| 26    | Holy Angels<br>Family Dental | 1,300     |
| 28    | Available                    | 1,800     |
| 30    | Available                    | 1,650     |
| 34    | CVS Pharmacy                 | 22,851    |
| 36    | Popeye's                     | 1,250     |
| 38    | Chow Fun                     | 1,200     |
| 40    | Lease Pending                | 1,800     |
| 42    | Blue Lotus                   | 1,848     |
|       | TOTAL GLA                    | 47,010    |