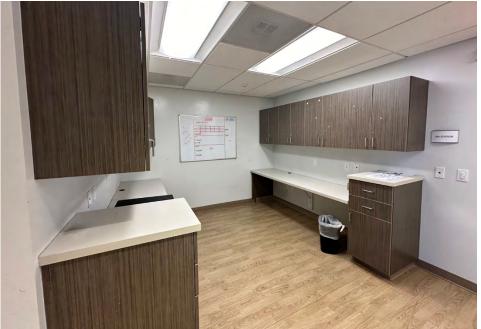

| Joy Bakery                   | 750       |
| 14    | Tabuli Marke                 | 4,050     |
| 20    | H&R Block                    | 1,250     |
| 22    | Barbershop                   | 550       |
| 24    | Herbal Touch<br>Skin Care    | 600       |
| 26    | Holy Angels<br>Family Dental | 1,300     |
| 28    | Available                    | 1,800     |
| 30    | Available                    | 1,650     |
| 34    | CVS Pharmacy                 | 22,851    |
| 36    | Popeye's                     | 1,250     |
| 38    | Chow Fun                     | 1,200     |
| 40    | Lease Pending                | 1,800     |
| 42    | Blue Lotus                   | 1,848     |
|       | TOTAL GLA                    | 47,010    |



## **PROPERTY PHOTOS**





# **INTERIOR PHOTOS**











100-168 WEST CARSON STREET, CARSON, CA 90745

### **DEMOGRAPHICS**

population within 3 MILES



\$210M

spent on Food, Alcohol, Apparel & Entertainment within 1 MILE



\$115,606

average household income within 3 MILES \$93,701

average disposable income within 1 MILE



### **AREA MAP**



# FOR LEASE

UNITS

28 & 30

FOR MORE INFORMATION PLEASE CONTACT:

#### **JAMIE BROOKS**

Senior Vice President 310.363.4881 jamie.brook@cbre.com LIC.01434718

#### **SAM AARON**

Senior Associate 310.550.2571 sam.aaron@cbre.com LIC.01828428



© 2024 CBRE, Inc. All rights reserved. This information has been obtained from sources believed reliable but has not been verified for accuracy or completeness. CBRE, Inc. makes no guarantee, representation or warranty and accepts no responsibility or liabili