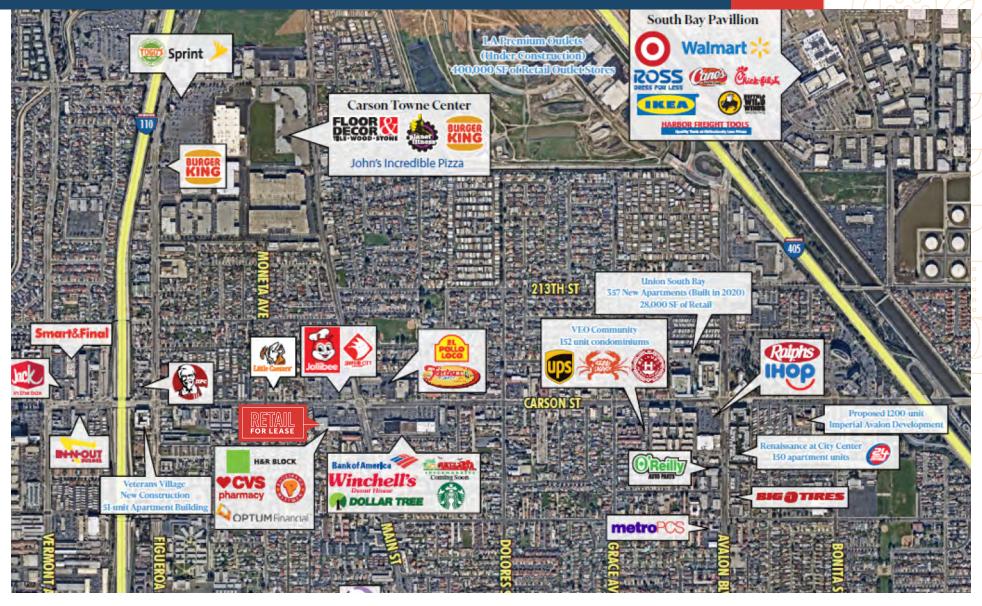

ental | 1,300     |
| 28    | Available                    | 1,800     |
| 30    | Available                    | 1,650     |
| 34    | CVS Pharmacy                 | 22,851    |
| 36    | Popeye's                     | 1,250     |
| 38    | Chow Fun                     | 1,200     |
| 40    | Lease Pending                | 1,800     |
| 42    | Blue Lotus                   | 1,848     |
|       | TOTAL GLA                    | 47,010    |



## **PROPERTY PHOTOS**





# **INTERIOR PHOTOS**











100-168 WEST CARSON STREET, CARSON, CA 90745

### **DEMOGRAPHICS**

population within 3 MILES



\$210M

spent on Food, Alcohol, Apparel & Entertainment within 1 MILE



\$115,606

average household income within 3 MILES \$93,701

average disposable income within 1 MILE



### **AREA MAP**



# FOR LEASE

UNITS

28 & 30

FOR MORE INFORMATION PLEASE CONTACT:

#### **JAMIE BROOKS**

Senior Vice President 310.363.4881 jamie.brook@cbre.com LIC.01434718

#### **SAM AARON**

Senior Associate 310.550.2571 sam.aaron@cbre.com LIC.01828428



© 2024 CBRE, Inc. All rights reserved. This information has been obtained from sources believed reliable but has not been verified for accuracy or completeness. CBRE, Inc. makes no guarantee, representation or warranty and accepts no responsibility or liability as to the accuracy, completeness, or reliability of the information contained herein. You should conduct a careful, independent investigation of the property and verify all information. Any reliance on this information is solely at your own risk. CBRE and the CBRE logo are service marks of