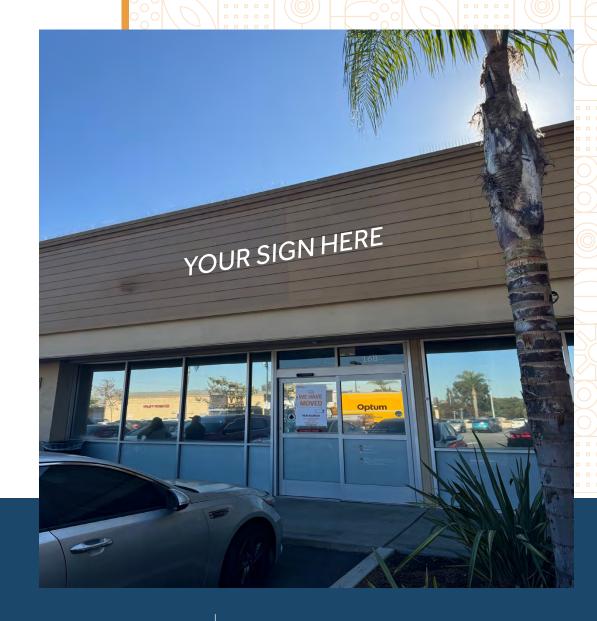

# **SWC CARSON STREET & MAIN STREET**

100-168 WEST CARSON STREET, CARSON, CA 90745

# **FOR LEASE**



**CVS** Anchored

UNITS

28 & 30

**FOR MORE** INFORMATION PLEASE CONTACT:

**JAMIE BROOKS** Senior Vice President LIC. 01434718 310.363.4881 jamie.brook@cbre.com

**SAM AARON** Senior Associate LIC. 01828428 310.550.2571 sam.aaron@cbre.com











### PROPERTY HIGHLIGHTS

- + Infill neighborhood retail
- + Strategically located between 405 & 110 Freeway
- + Tremendous frontage along Carson Street & Main Street.
- + Fully built out, turn-key medical space





### **AVAILABLE SPACES**

| UNIT 28 | ±1,650 SF |
|---------|-----------|
| UNIT 30 | ±1,800 SF |

\* CONTIGUOUS TO CREATE 3,450 SF



#### **PARKING**

| SPACES        | 183            |
|---------------|----------------|
| PARKING RATIO | 3.84 PER 1,000 |



### **TRAFFIC COUNTS**

| Carson St @ Main St (E/W) | ±31,556 CPD |
|---------------------------|-------------|
| Main St @ Carson St (N/S) | ±22,142 CPD |

Source: City of Carson

### **SURROUNDING RETAILERS**



### SITE PLAN



±3450SF

# FOR LEASE

| Unit# | Tenant                       | Size (SF) |
|-------|------------------------------|-----------|
| 2A-2B | Goldilocks                   | 3,236     |
| 4     | Alas Cargo                   | 580       |
| 6     | Ding Tea                     | 695       |
| 10    | Manila