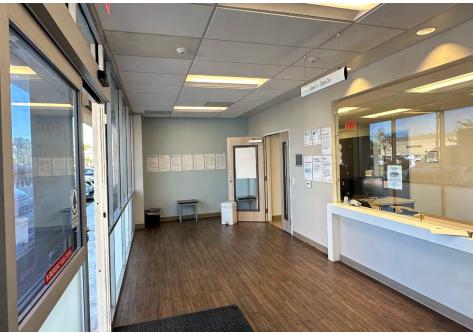

12    | Joy Bakery                   | 750       |
| 14    | Tabuli Marke                 | 4,050     |
| 20    | H&R Block                    | 1,250     |
| 22    | Barbershop                   | 550       |
| 24    | Herbal Touch<br>Skin Care    | 600       |
| 26    | Holy Angels<br>Family Dental | 1,300     |
| 28    | Available                    | 1,800     |
| 30    | Available                    | 1,650     |
| 34    | CVS Pharmacy                 | 22,851    |
| 36    | Popeye's                     | 1,250     |
| 38    | Chow Fun                     | 1,200     |
| 40    | Lease Pending                | 1,800     |
| 42    | Blue Lotus                   | 1,848     |
|       | TOTAL GLA                    | 47,010    |



## **PROPERTY PHOTOS**





# **INTERIOR PHOTOS**











100-168 WEST CARSON STREET, CARSON, CA 90745

### **DEMOGRAPHICS**

population within 3 MILES



\$210M

spent on Food, Alcohol, Apparel & Entertainment within 1 MILE



\$115,606

average household income within 3 MILES \$93,701

average disposable income within 1 MILE



### **AREA MAP**



# FOR LEASE

UNITS

28 & 30

FOR MORE INFORMATION PLEASE CONTACT:

#### **JAMIE BROOKS**

Senior Vice President 310.363.4881 jamie.brook@cbre.com LIC.01434718

#### **SAM AARON**

Senior Associate 310.550.2571 sam.aaron@cbre.com LIC.01828428



© 2024 CBRE, Inc. All rights reserved. This information has been obtained from sources believed reliable but has not been verified for accuracy or completeness. CBRE, Inc. makes no guarantee, representation or warranty and accepts no responsibility or liabi