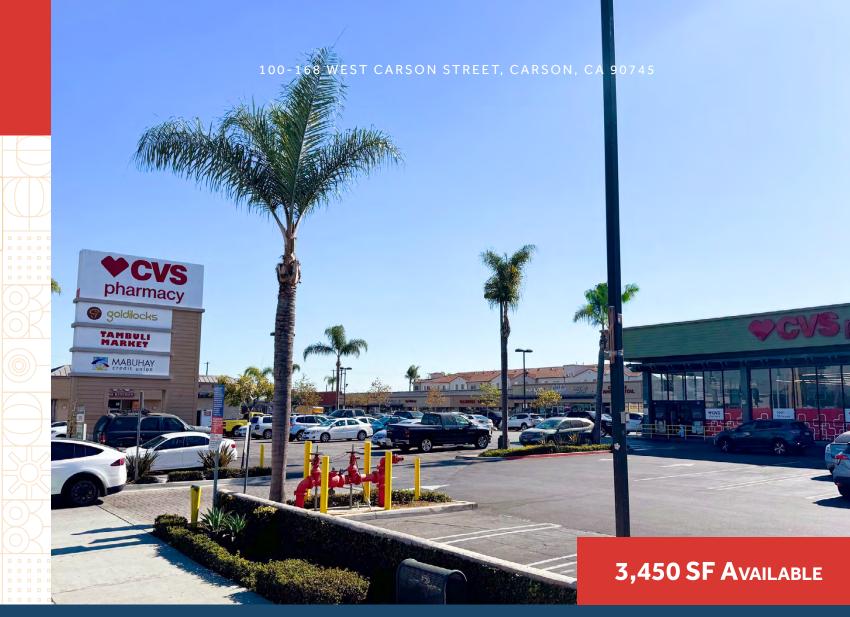

# **SWC CARSON STREET & MAIN STREET**

100-168 WEST CARSON STREET, CARSON, CA 90745

## **PROPERTY PHOTOS**

### **AVAILABLE SPACES**

| UNIT 28 | ±1,650 SF |
|---------|-----------|
| UNIT 30 | ±1,800 SF |

\* CONTIGUOUS TO CREATE 3,450 SF