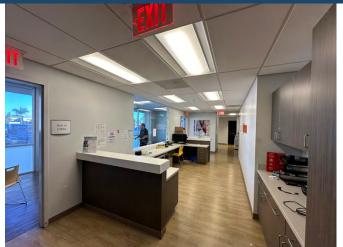

|
| 12    | Joy Bakery                   | 750       |
| 14    | Tabuli Marke                 | 4,050     |
| 20    | H&R Block                    | 1,250     |
| 22    | Barbershop                   | 550       |
| 24    | Herbal Touch<br>Skin Care    | 600       |
| 26    | Holy Angels<br>Family Dental | 1,300     |
| 28    | Available                    | 1,800     |
| 30    | Available                    | 1,650     |
| 34    | CVS Pharmacy                 | 22,851    |
| 36    | Popeye's                     | 1,250     |
| 38    | Chow Fun                     | 1,200     |
| 40    | Lease Pending                | 1,800     |
| 42    | Blue Lotus                   | 1,848     |
|       | TOTAL GLA                    | 47,010    |



## **PROPERTY PHOTOS**





# **INTERIOR PHOTOS**











100-168 WEST CARSON STREET, CARSON, CA 90745

### **DEMOGRAPHICS**

population within 3 MILES



\$210M

spent on Food, Alcohol, Apparel & Entertainment within 1 MILE



\$115,606

average household income within 3 MILES \$93,701

average disposable income within 1 MILE



### **AREA MAP**



# FOR LEASE

UNITS

28 & 30

FOR MORE INFORMATION PLEASE CONTACT:

#### **JAMIE BROOKS**

Senior Vice President 310.363.4881 jamie.brook@cbre.com LIC.01434718

#### **SAM AARON**

Senior Associate 310.550.2571 sam.aaron@cbre.com LIC.01828428



© 2024 CBRE, Inc. All rights reserved. This information has been obtained from sources believed reliable but has not been verified for accuracy or completeness. CBRE, Inc. makes no guarantee, representation or warranty and accepts no responsibility or