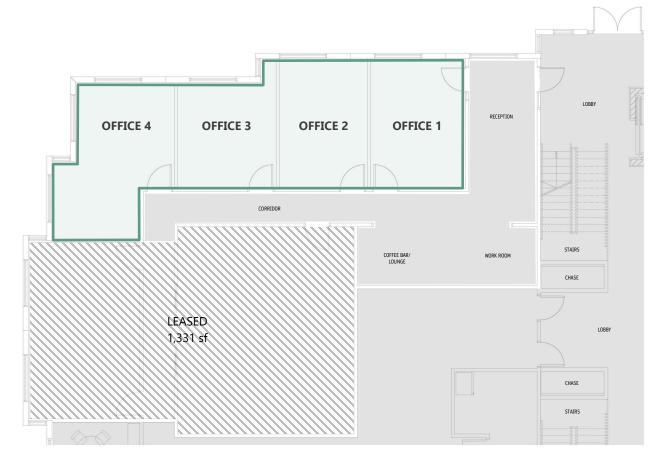

### 263 - 1,228 sf

Available January 1, 2024

|           | SQUARE<br>FOOTAGE | LEASE<br>RATE |
|-----------|-------------------|---------------|
| OFFICE 1  | 303               | \$34.00 /SF   |
| OFFICE 2  | 283               | \$31.80 /SF   |
| OFFICE 3  | 263               | \$31.94 /SF   |
| OFFICE 4  | 379               | \$34.00 /SF   |
| ALL SPACE | 1,228             | \$25.00 /sf   |

- Private offices may be combined
- Full Service Rate

Real Estate Taxes (2024 est.): \$2.79/sf Operating Expenses (2024 est.): \$4.64/sf