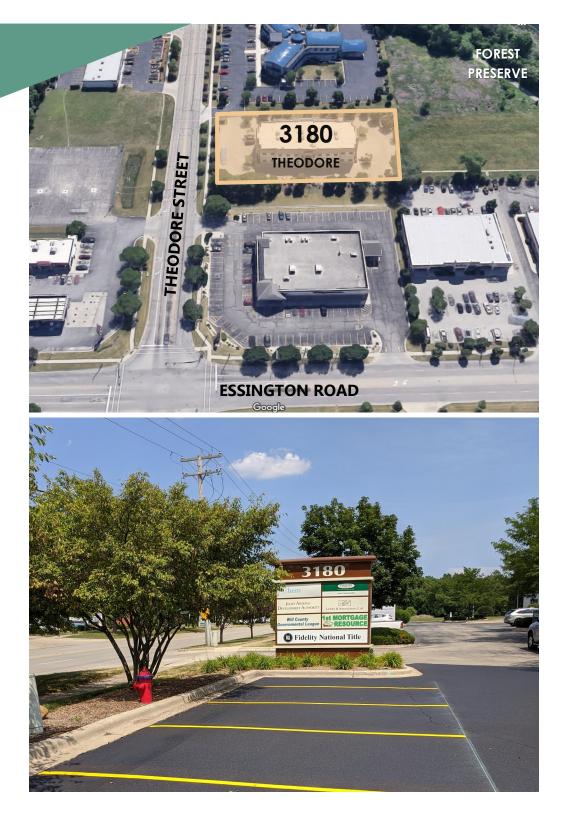

# Joliet Professional Suites

3180 Theodore Street | Joliet, IL

263 - 2,936 sf FOR LEASE

Broker Owned

~2.5 Miles I-55 Interchange

~3 Miles AMITA St. Joseph Medical

> ~2 Miles Louis | Joliet Mall

~**3.5** Miles I-80 Interchange

~5 Miles Downtown Joliet