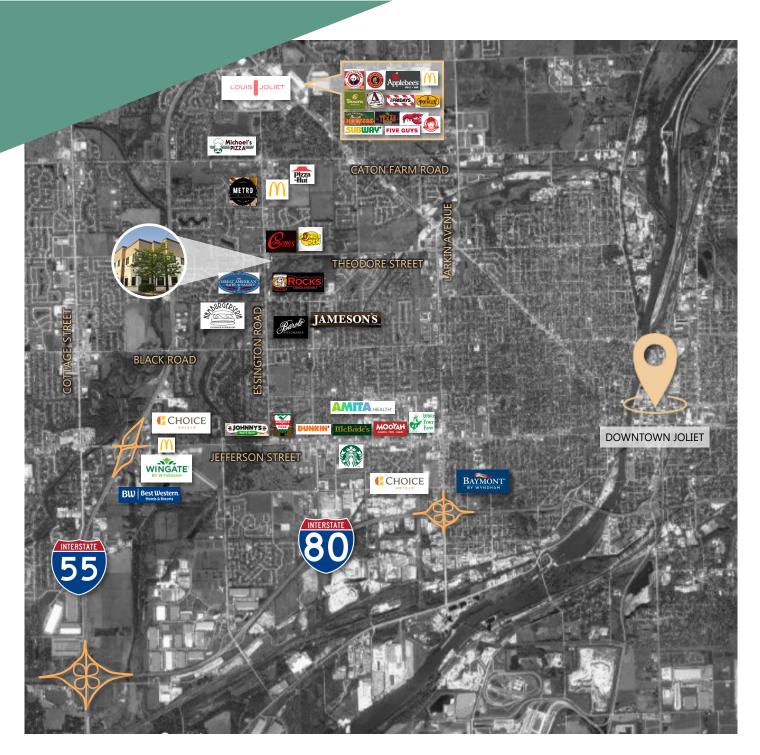

Broker Owned

~2.5 Miles I-55 Interchange

~3 Miles AMITA St. Joseph Medical

> ~2 Miles Louis | Joliet Mall

~**3.5** Miles I-80 Interchange

~5 Miles Downtown Joliet