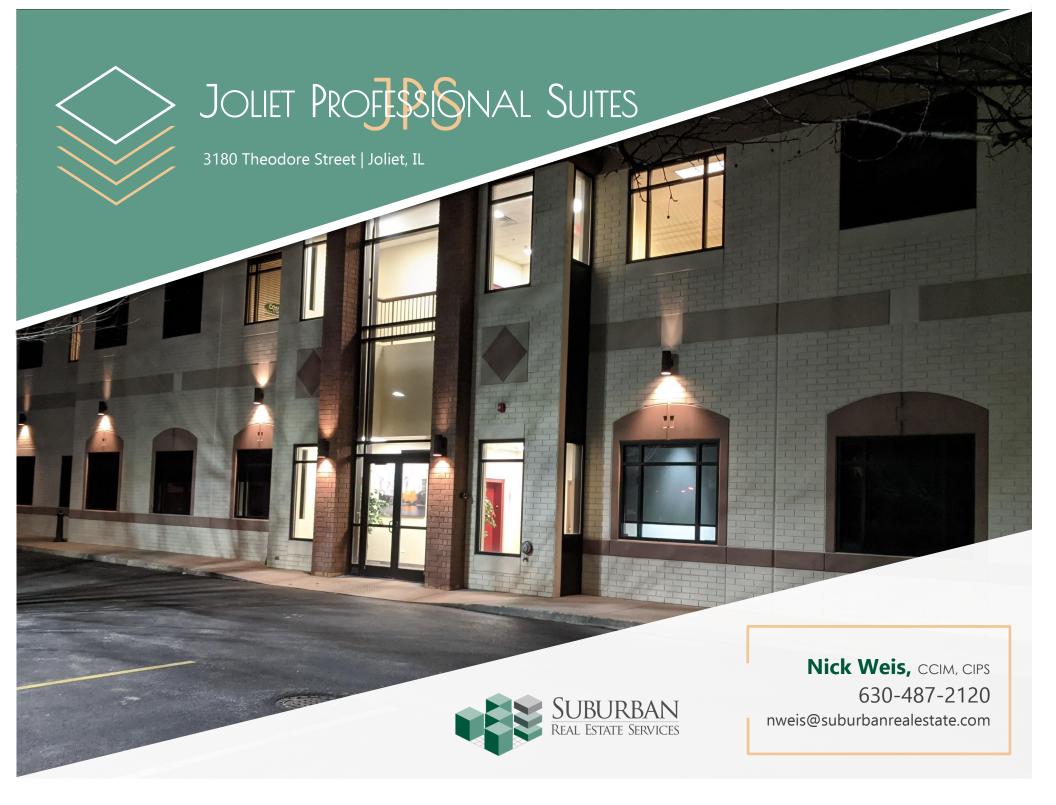

# Joliet Professional Suites

3180 Theodore Street | Joliet, IL

263 - 2,936 sf FOR LEASE