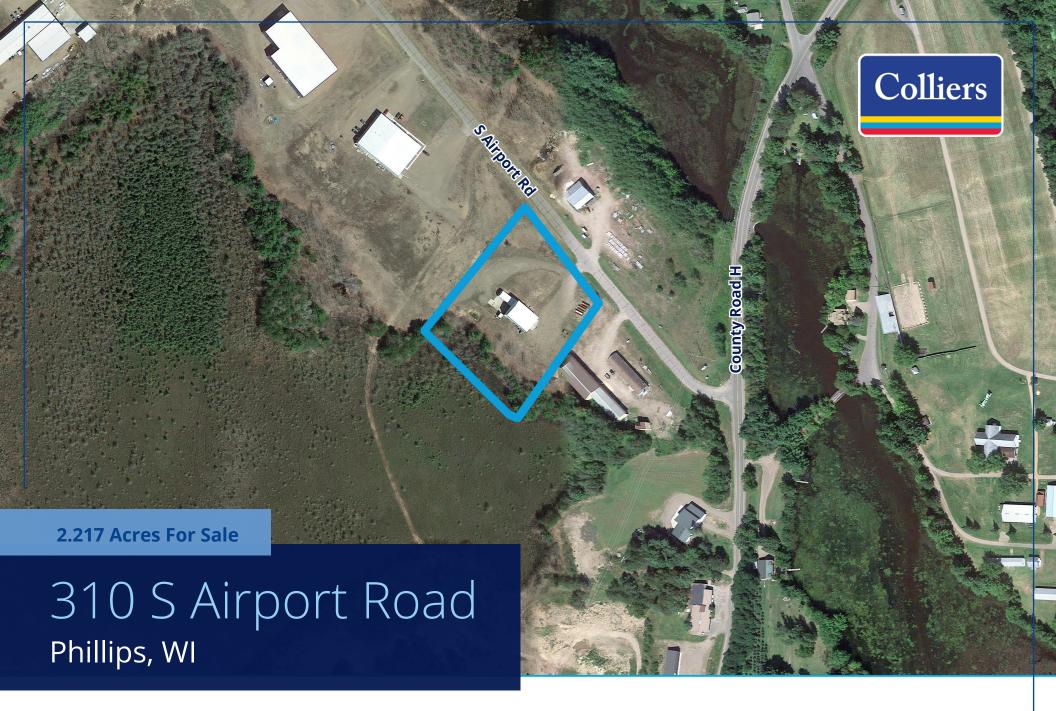

## **Property Overview**

| Location      | 310 S Airport Road<br>Phillips, WI 54555 |
|---------------|------------------------------------------|
| PID #         | 50-272-4-37-01-07-1 04-000-30000         |
| Building Size | 3,984 SF                                 |
| Land Size     | 2.217 Acres                              |
| County        | Price                                    |
| Zoning        | G2: Commercial                           |
| 2024 Taxes    | \$2,739.79                               |
| Sale Price    | \$259,000.00                             |