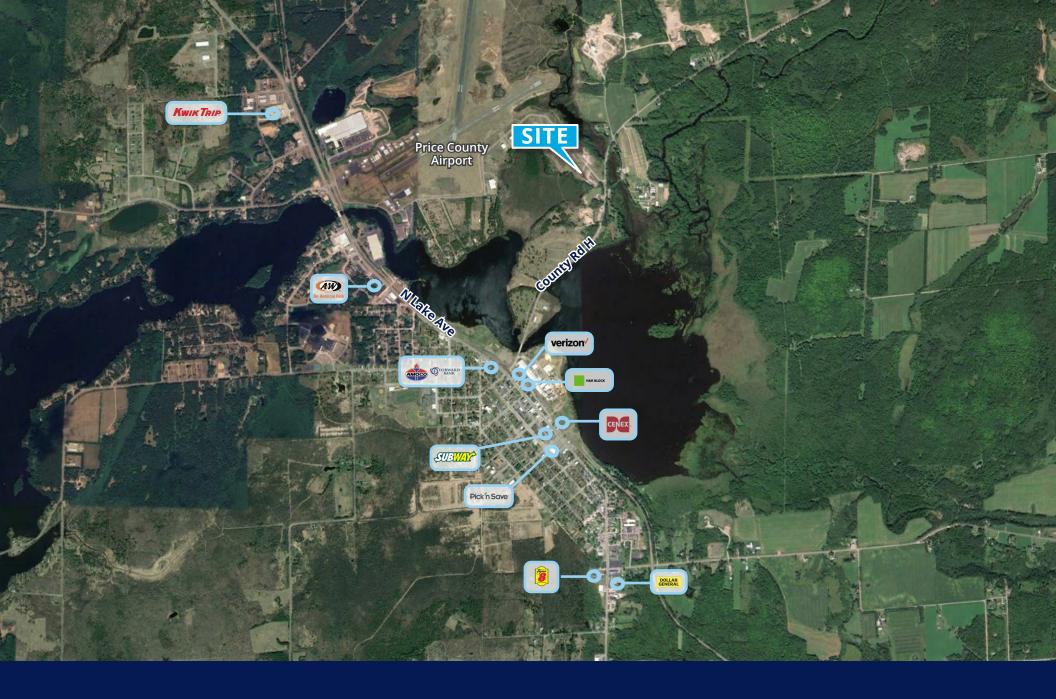

## **Property Overview**

| Location      | 310 S Airport Road<br>Phillips, WI 54555 |
|---------------|------------------------------------------|
| PID #         | 50-272-4-37-01-07-1 04-000-30000         |
| Building Size | 3,984 SF                                 |
| Land Size     | 2.217 Acres                              |
| County        | Price                                    |
| Zoning        | G2: Commercial                           |
| 2024 Taxes    | \$2,739.79                               |
| Sale Price    | \$259,000.00                             |