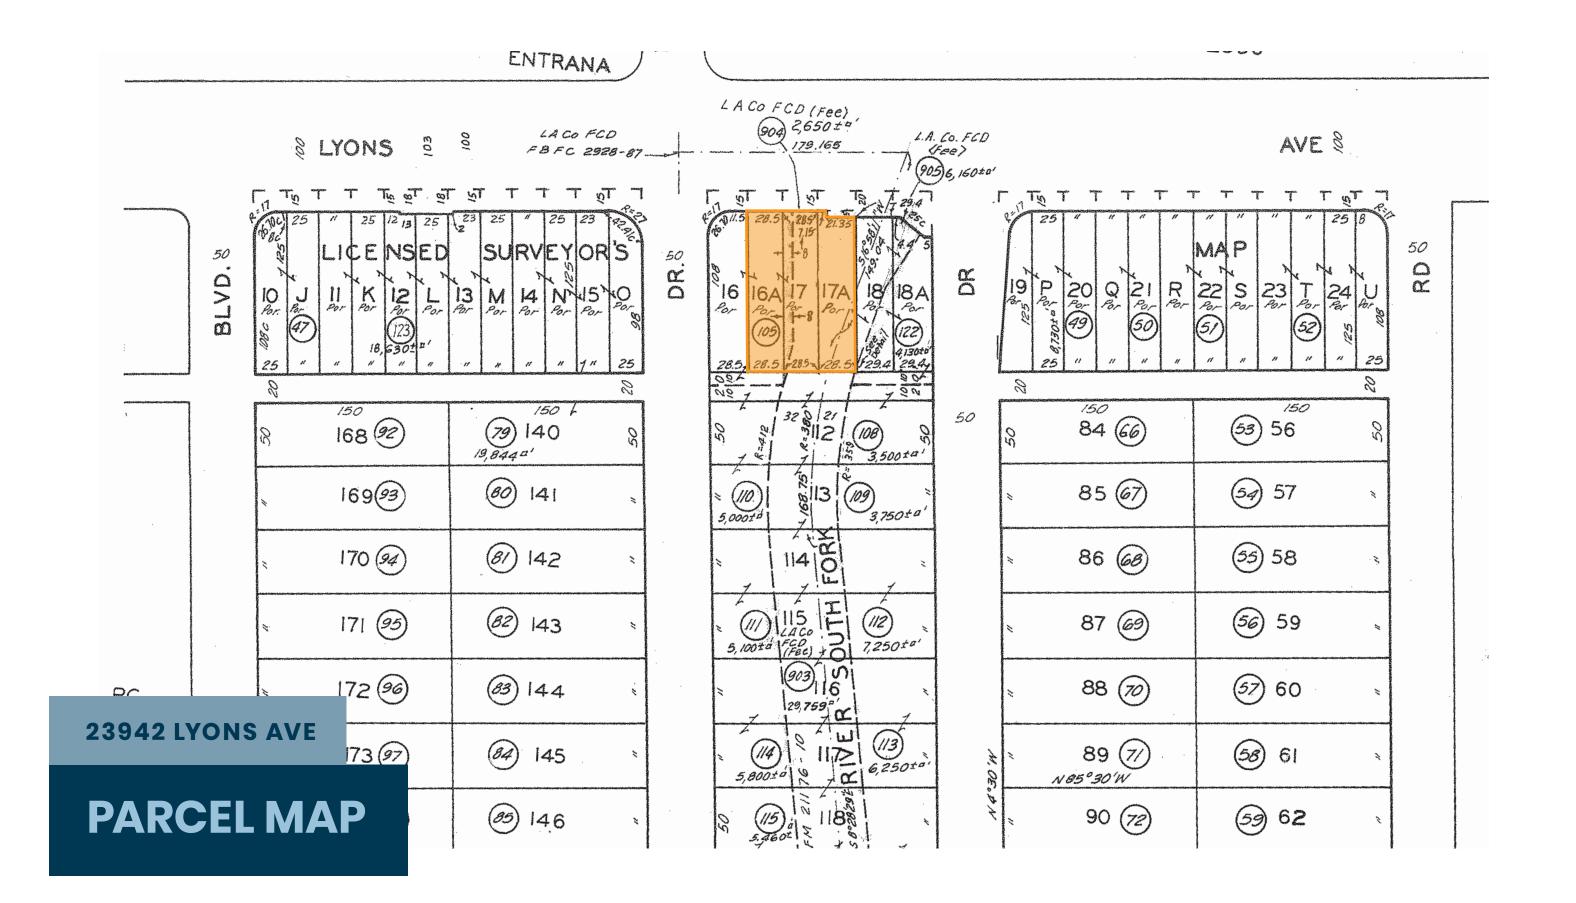

| UNITS          | 17           |
|----------------|--------------|
| BUILDING SQ.FT | 11,496±      |
| LOT SIZE SQ.FT | 18,715±      |
| PARKING SPACES | 35           |
| CEILING HEIGHT | 7' 9"        |
| YEAR BUILT     | 1980         |
| APN(s)         | 2829-005-123 |
| ZONING         | SCCP         |