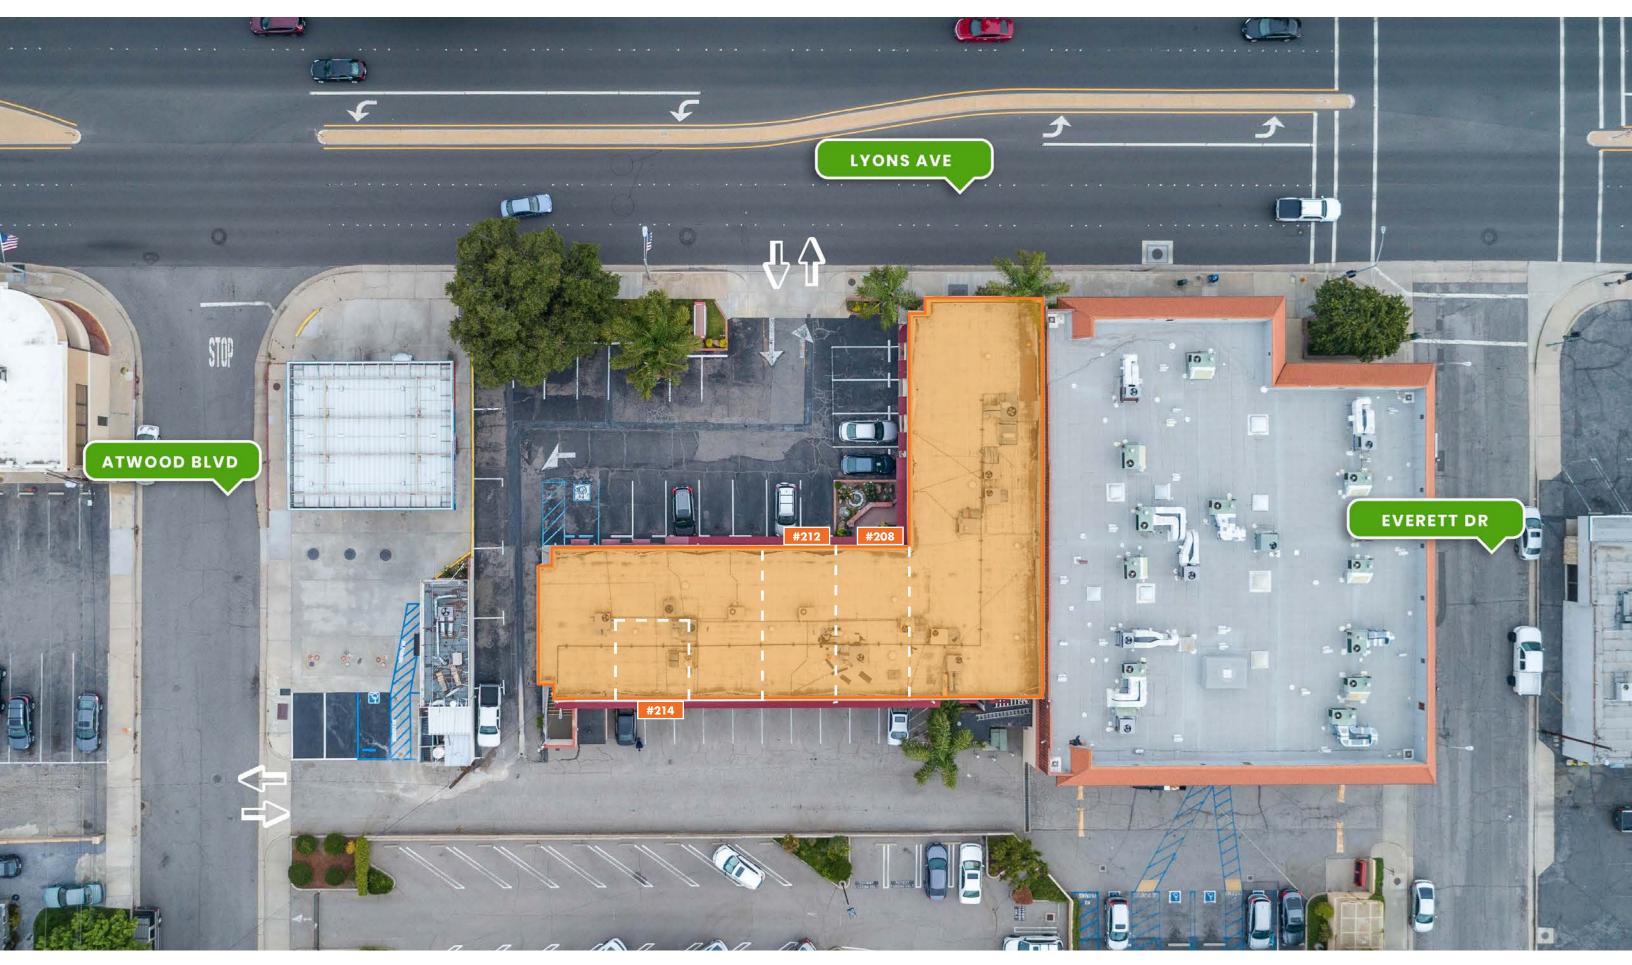

| UNITS          | 17           |
|----------------|--------------|
| BUILDING SQ.FT | 11,496±      |
| LOT SIZE SQ.FT | 18,715±      |
| PARKING SPACES | 35           |
| CEILING HEIGHT | 7' 9"        |
| YEAR BUILT     | 1980         |
| APN(s)         | 2829-005-123 |
| ZONING         | SCCP         |

#208

600 SF

#214

600 SF \$2.50 GROSS

\$2.50 GROSS

#212

300 SF \$2.50 GROSS Amazing Thai Masse

#208