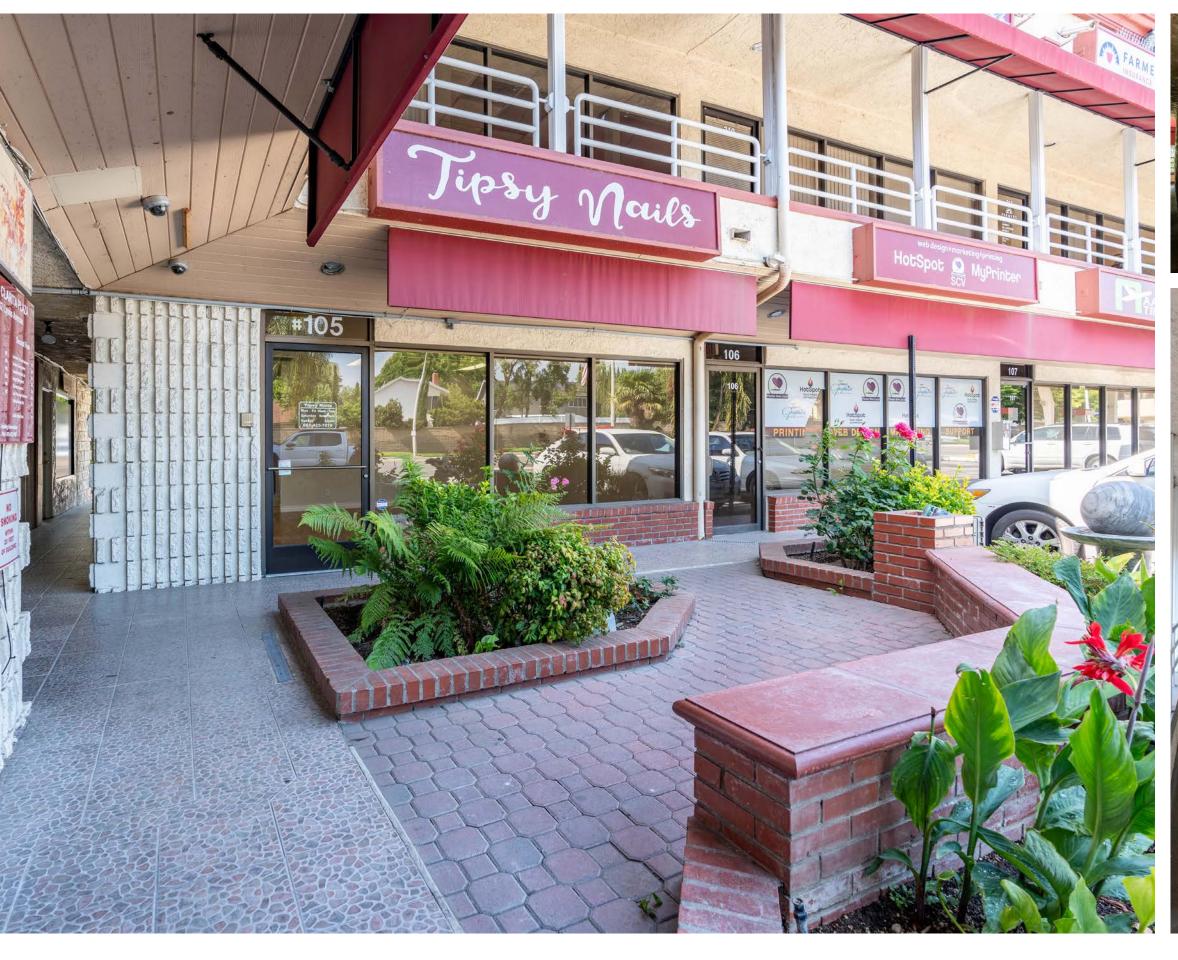

## 23942 LYONS AVENUE

SANTA CLARITA, CA 91321

Stratton International is pleased to present 23942 Lyons Avenue, a variety of exclusive retail suites located in Santa Clarita, CA. Santa Clarita Plaza is a mixed-used gardens-style building that offers premier street visibility, large signage, and great accessibility. Located off the 5 Freeway, Lyons Avenue is one of Santa Clarita's best commercial thoroughfares. This is a rare opportunity for a Full Service Gross Lease, landlord to pay all NNN expenses + electricity. Contact Robert Stratton for more information regarding this one-of-a-kind opportunity.

**SANTA CLARITA PLAZA** 