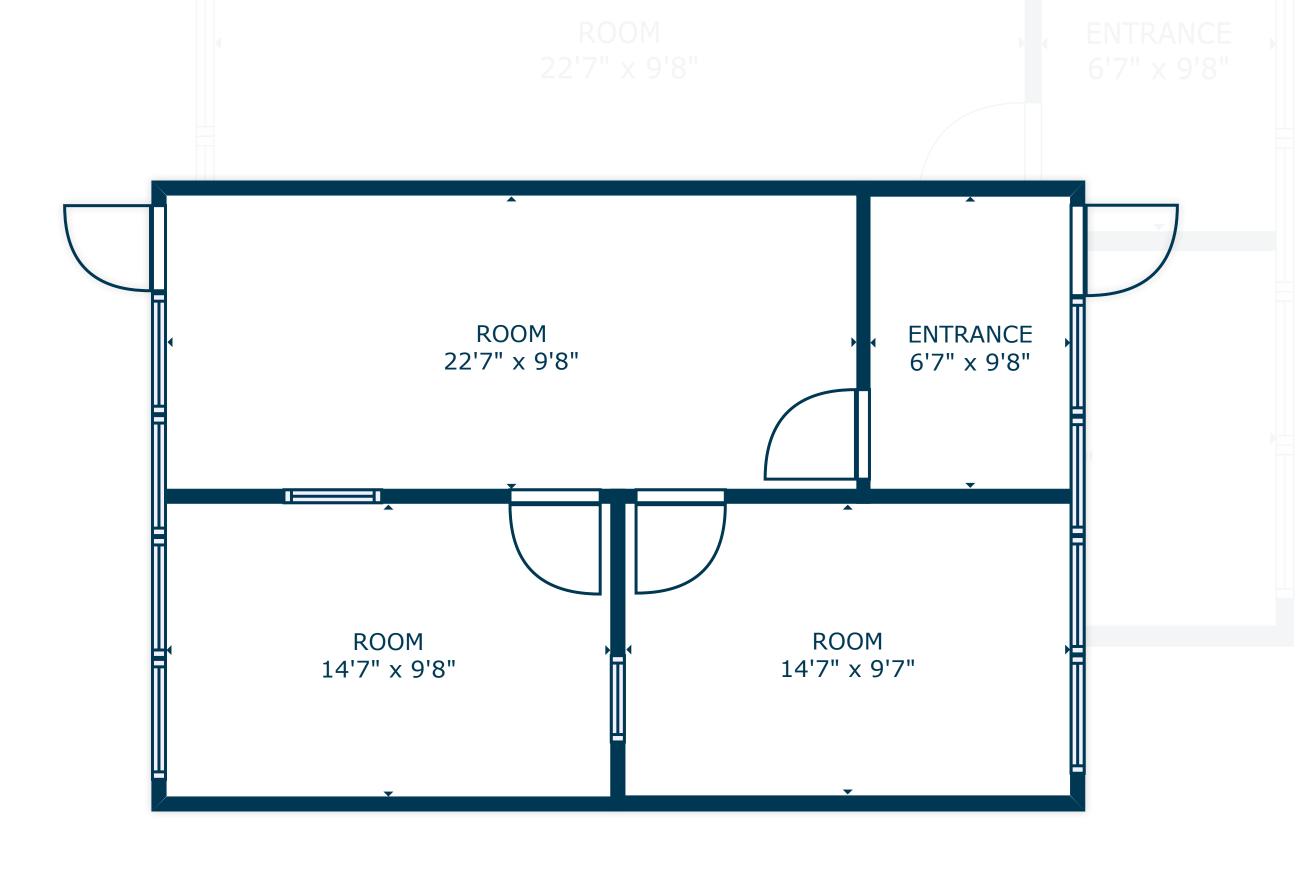

### **FLOOR PLAN**

600 SQ.FT

**UNIT SIZE** 

\$2.50

**RENTAL RATE** 

**FULL SERVICE GROSS** 

LEASE TYPE

#212

**SANTA CLARITA PLAZA** 

**FLOOR PLAN** 

**600 SQ.FT** 

**UNIT SIZE** 

\$2.50

**RENTAL RATE** 

**FULL SERVICE GROSS** 

LEASE TYPE

### **FLOOR PLAN**

**300 SQ.FT** UNIT SIZE

\$2.50

**RENTAL RATE** 

### **FULL SERVICE GROSS**

LEASE TYPE