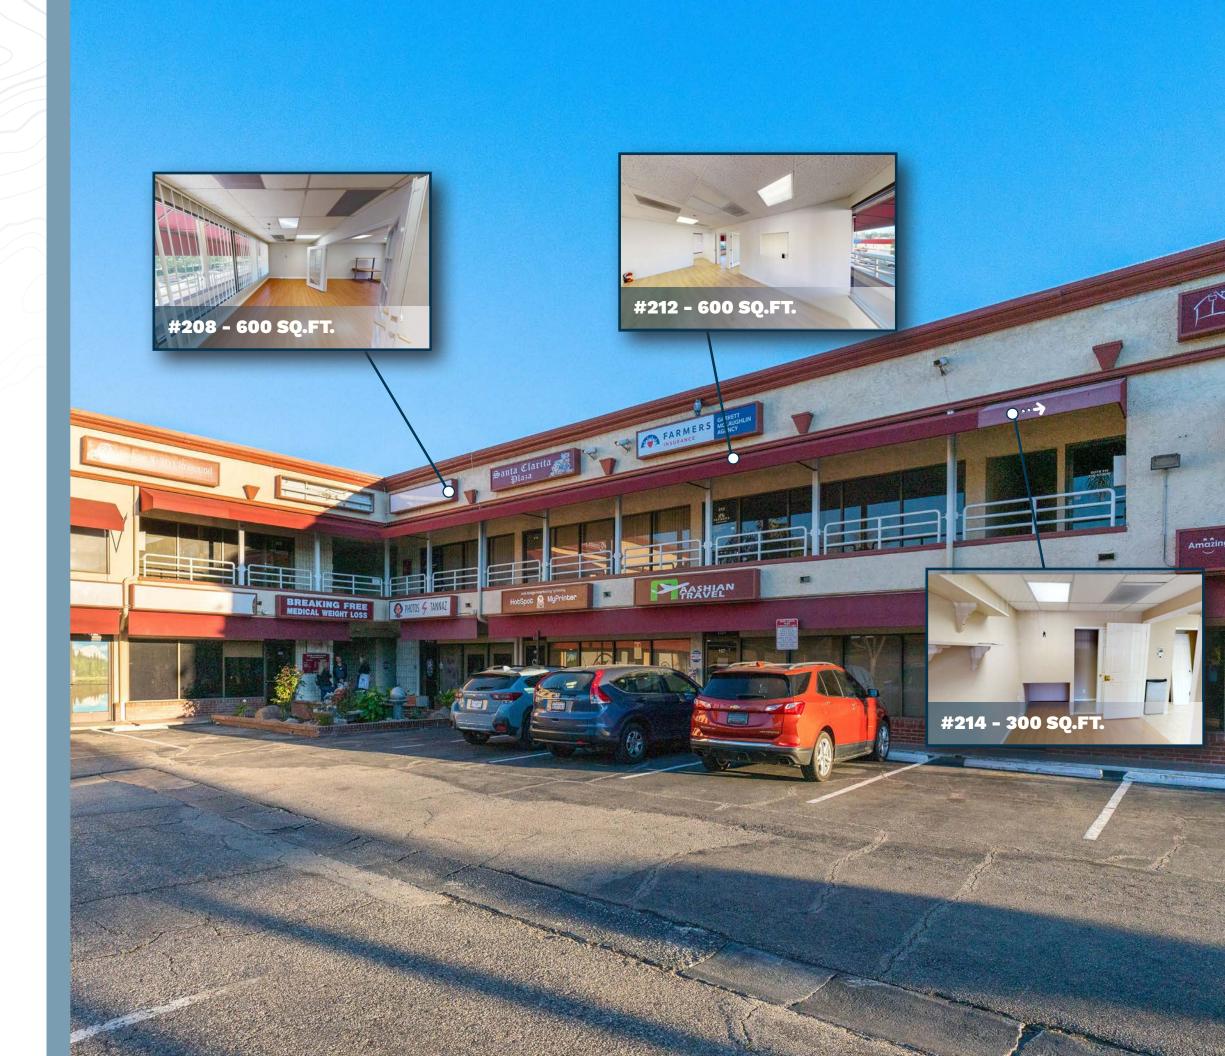

### **AVAILABLE UNITS**

SANTA CLARITA, CA 91321

**#208 -** \$2.50 PSF FULL SERVICE GROSS

**#212** - \$2.50 PSF FULL SERVICE GROSS

**#214** - \$2.50 PSF FULL SERVICE GROSS

#208

600 SF

#214

600 SF \$2.50 GROSS

\$2.50 GROSS

#212

300 SF \$2.50 GROSS Amazing Thai Masse

#208

### **FLOOR PLAN**

600 SQ.FT

**UNIT SIZE** 

\$2.50

**RENTAL RATE** 

**FULL SERVICE GROSS** 

LEASE TYPE

#212

**SANTA CLARITA PLAZA** 

**FLOOR PLAN** 

**600 SQ.FT** 

**UNIT SIZE** 

\$2.50

**RENTAL RATE** 

**FULL SERVICE GROSS** 

LEASE TYPE

### **FLOOR PLAN**

**300 SQ.FT** UNIT SIZE

\$2.50

**RENTAL RATE** 