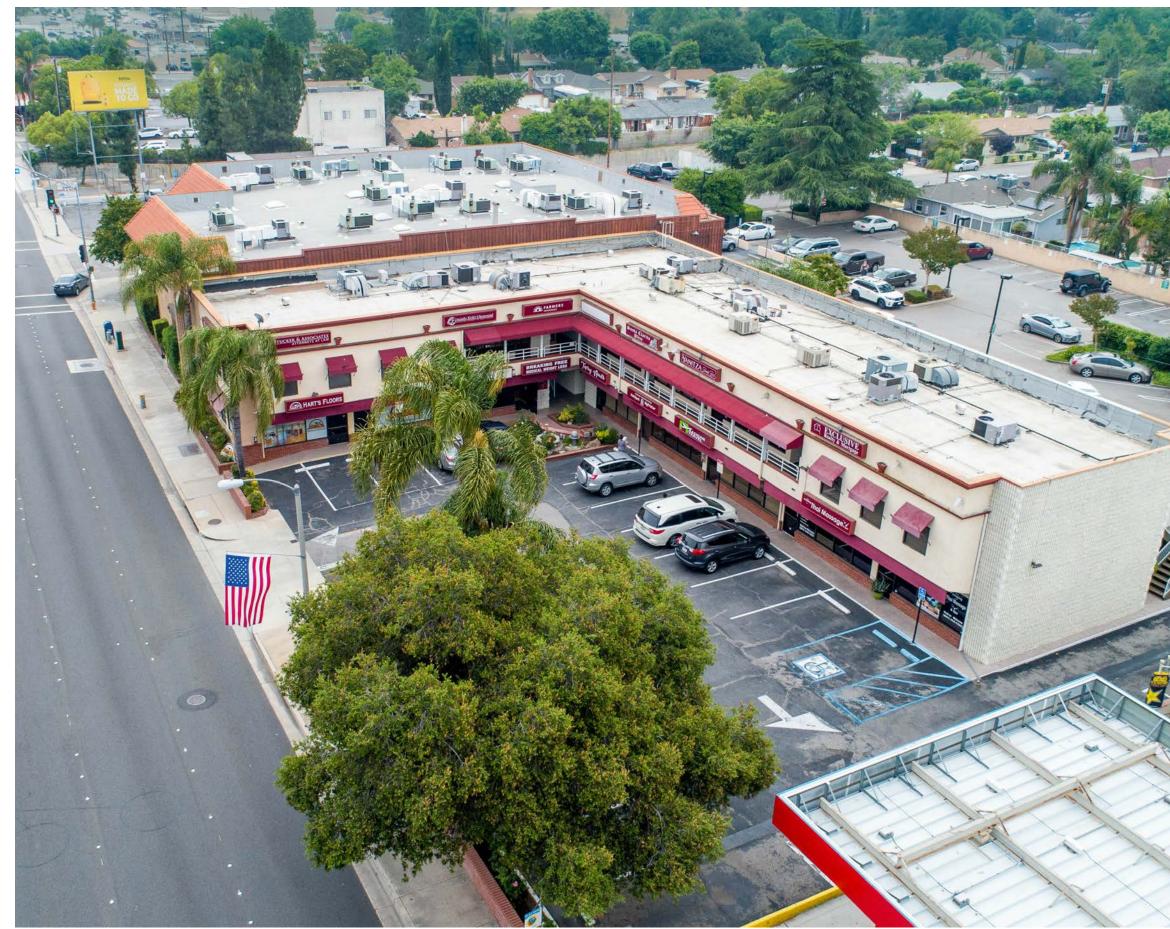

## 23942 LYONS AVENUE

SANTA CLARITA, CA 91321

Stratton International is pleased to present 23942 Lyons Avenue, a variety of exclusive retail suites located in Santa Clarita, CA. Santa Clarita Plaza is a mixed-used gardens-style building that offers premier street visibility, large signage, and great accessibility. Located off the 5 Freeway, Lyons Avenue is one of Santa Clarita's best commercial thoroughfares. This is a rare opportunity for a Full Service Gross Lease, landlord to pay all NNN expenses + electricity. Contact Robert Stratton for more information regarding this one-of-a-kind opportunity.

| UNITS          | 17           |
|----------------|--------------|
| BUILDING SQ.FT | 11,496±      |
| LOT SIZE SQ.FT | 18,715±      |
| PARKING SPACES | 35           |
| CEILING HEIGHT | 7' 9"        |
| YEAR BUILT     | 1980         |
| APN(s)         | 2829-005-123 |
| ZONING         | SCCP         |

**SANTA CLARITA PLAZA** 