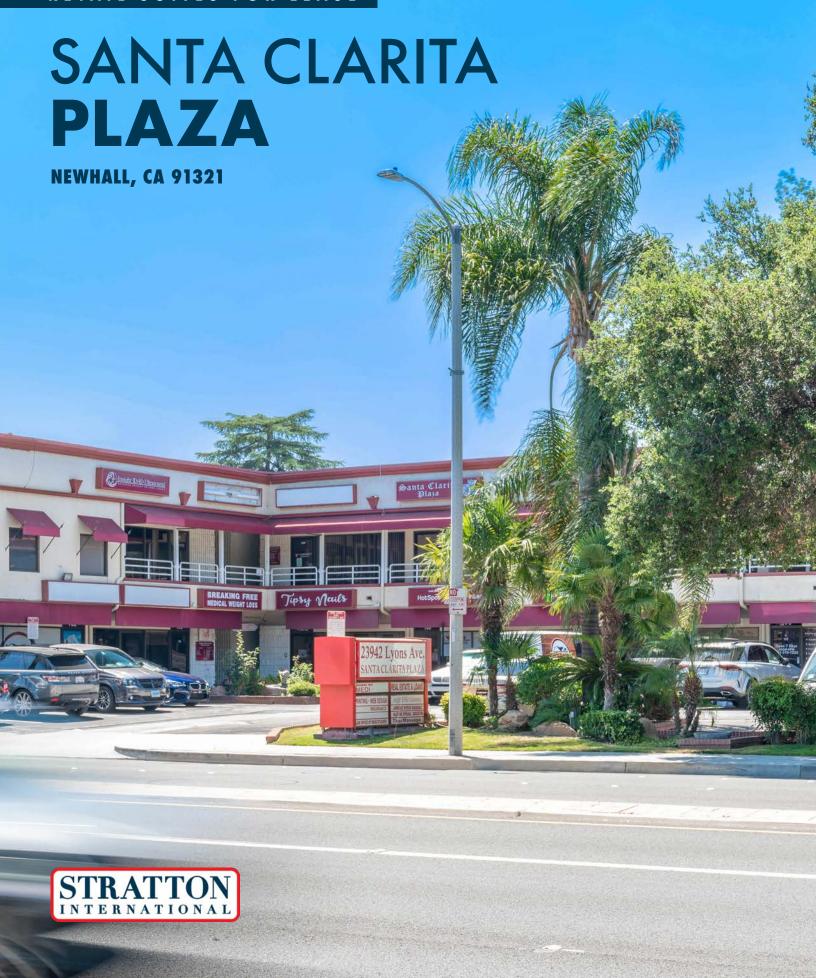

RETAIL SUITES FOR LEASE

# 23942 LYONS AVE

## 23942 LYONS AVENUE

SANTA CLARITA, CA 91321

Stratton International is pleased to present 23942 Lyons Avenue, a variety of exclusive retail suites located in Santa Clarita, CA. Santa Clarita Plaza is a mixed-used gardens-style building that offers premier street visibility, large signage, and great accessibility. Located off the 5 Freeway, Lyons Avenue is one of Santa Clarita's best commercial thoroughfares. This is a rare opportunity for a Full Service Gross Lease, landlord to pay all NNN expenses + electricity. Contact Robert Stratton for more information regarding this one-of-a-kind opportunity.