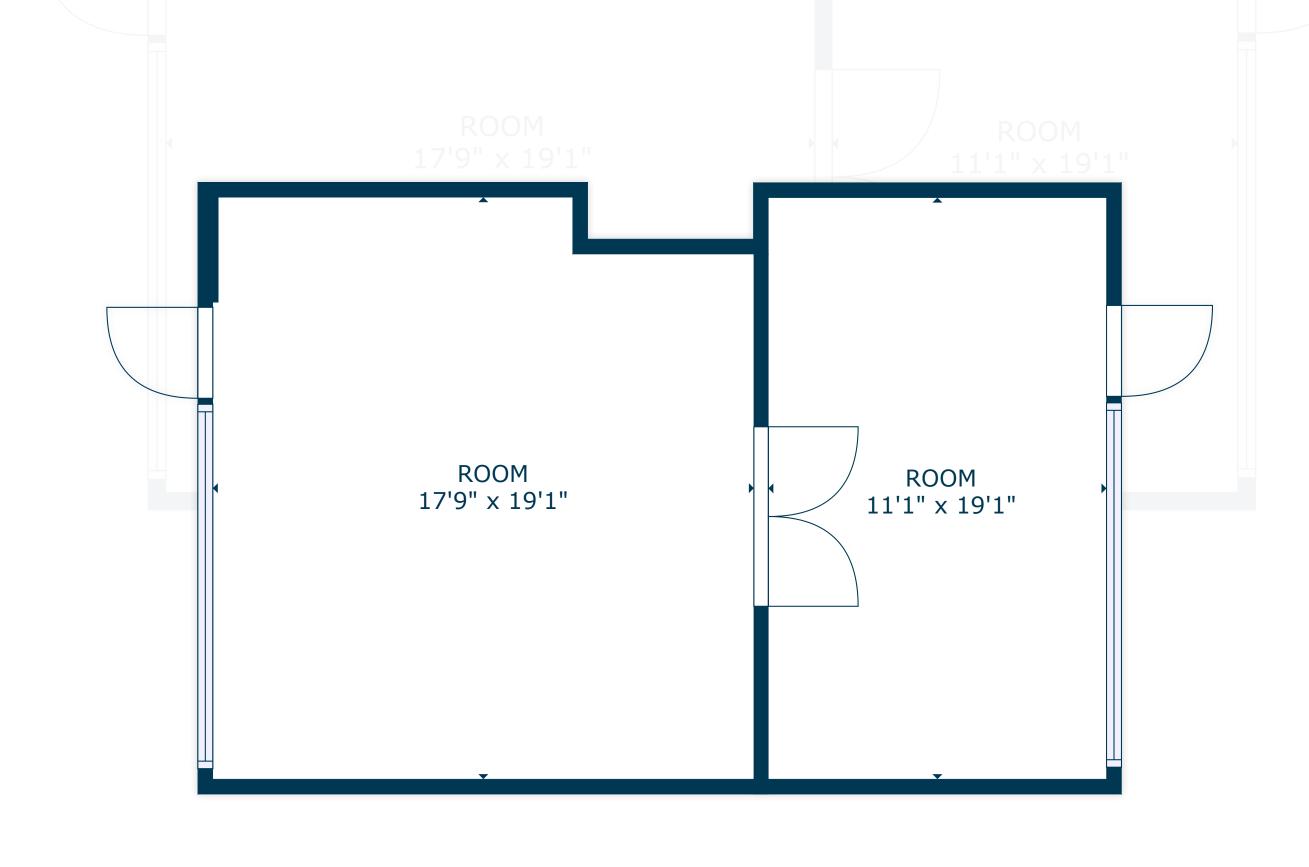

### **FLOOR PLAN**

600 SQ.FT

**UNIT SIZE** 

\$2.50

**RENTAL RATE** 

**FULL SERVICE GROSS** 

LEASE TYPE

#212

**SANTA CLARITA PLAZA** 

**FLOOR PLAN** 

**600 SQ.FT** 

**UNIT SIZE** 

\$2.50

**RENTAL RATE** 

**FULL SERVICE GROSS** 

LEASE TYPE

### **FLOOR PLAN**

**300 SQ.FT** UNIT SIZE

\$2.50

**RENTAL RATE** 

### **FULL SERVICE GROSS**

LEASE TYPE