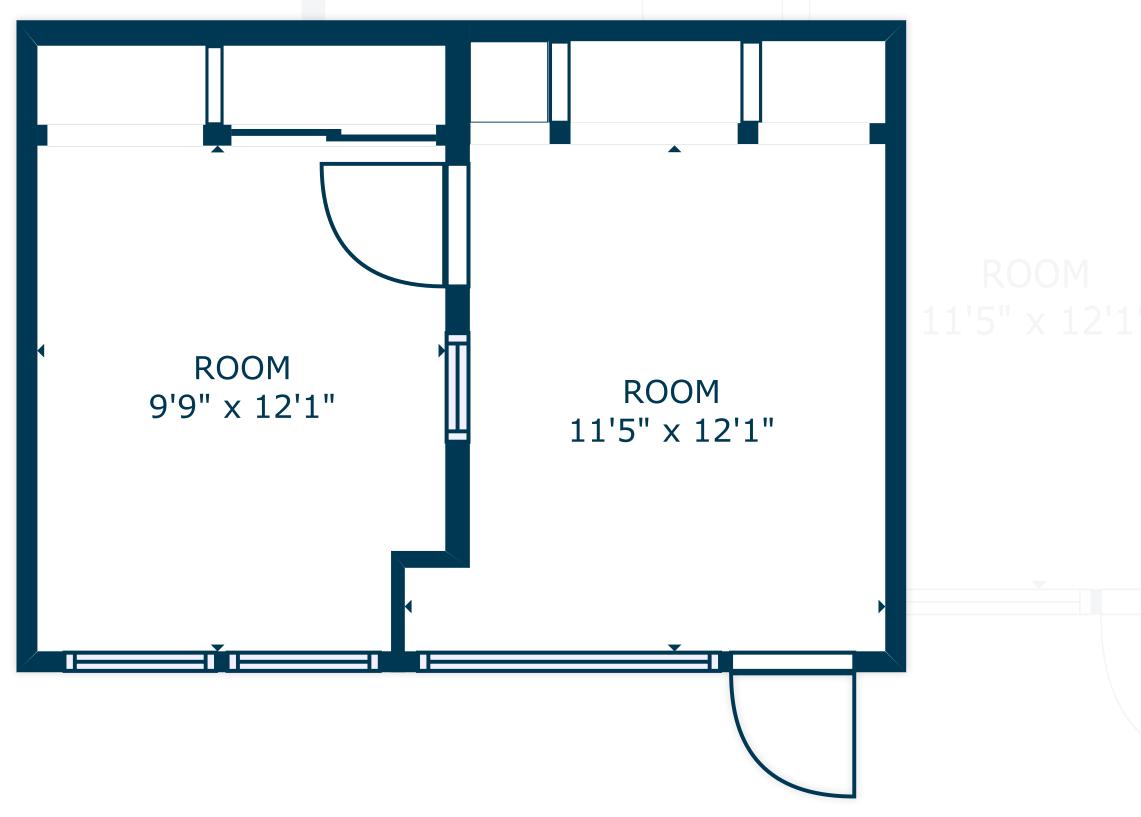

### **FLOOR PLAN**

600 SQ.FT

**UNIT SIZE** 

\$2.50

**RENTAL RATE** 

**FULL SERVICE GROSS** 

LEASE TYPE

#212

**SANTA CLARITA PLAZA** 

**FLOOR PLAN** 

**600 SQ.FT** 

**UNIT SIZE** 

\$2.50

**RENTAL RATE** 

**FULL SERVICE GROSS** 

LEASE TYPE

### **FLOOR PLAN**

**300 SQ.FT** UNIT SIZE

\$2.50

**RENTAL RATE** 

### **FULL SERVICE GROSS**

LEASE TYPE