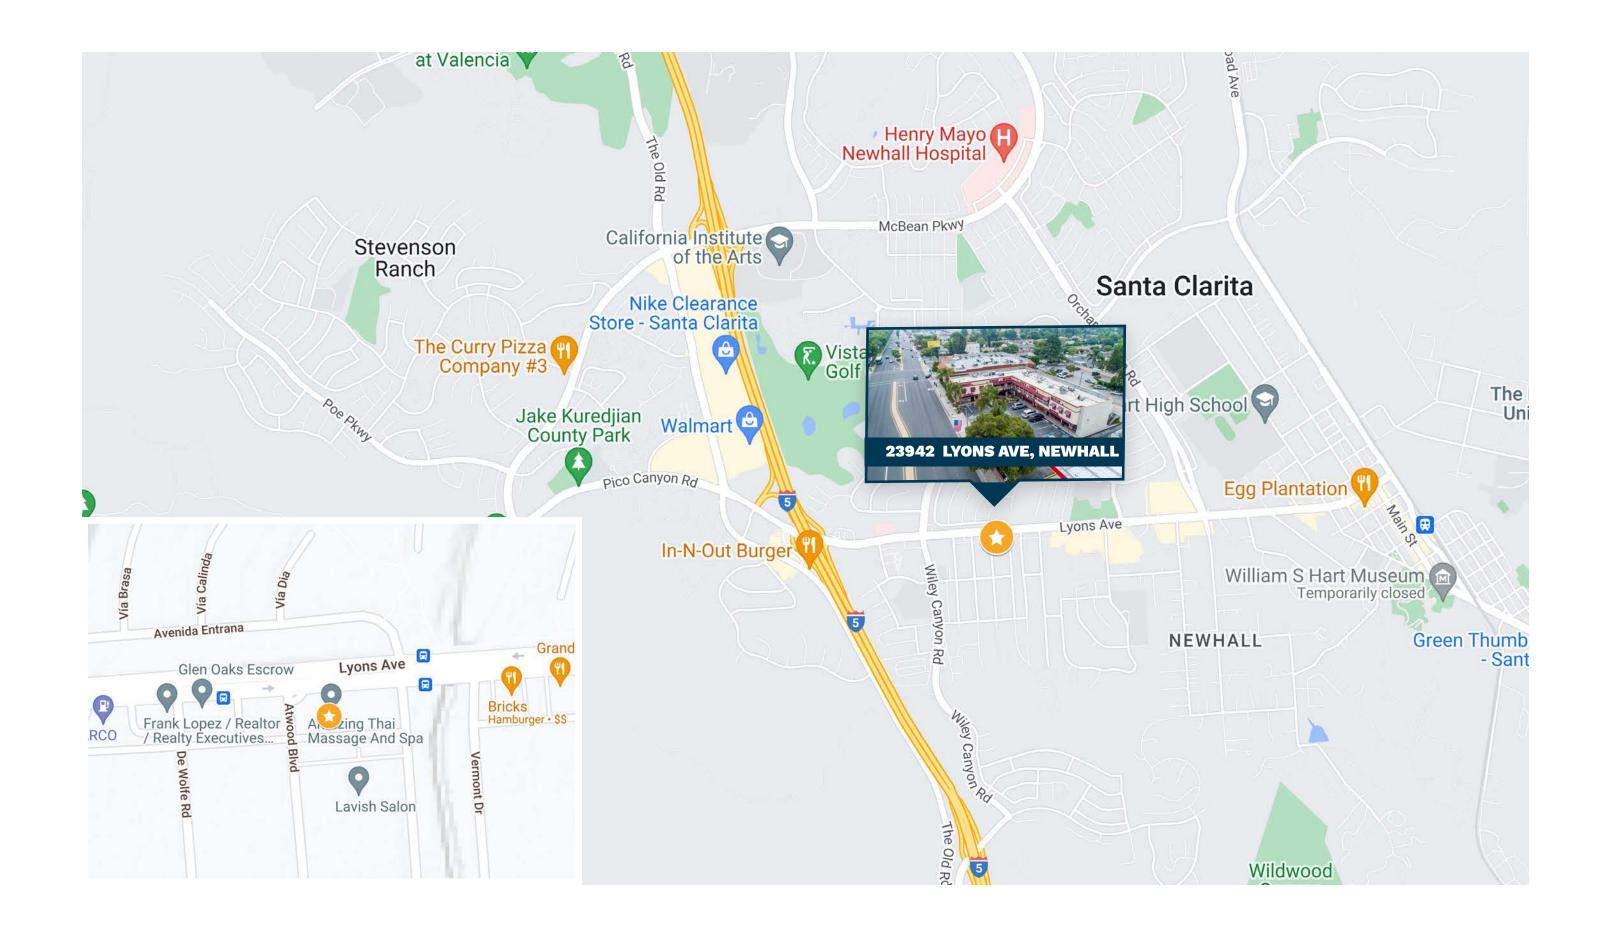

# 23942 LYONS AVE

## 23942 LYONS AVENUE

SANTA CLARITA, CA 91321

Stratton International is pleased to present 23942 Lyons Avenue, a variety of exclusive retail suites located in Santa Clarita, CA. Santa Clarita Plaza is a mixed-used gardens-style building that offers premier street visibility, large signage, and great accessibility. Located off the 5 Freeway, Lyons Avenue is one of Santa Clarita's best commercial thoroughfares. This is a rare opportunity for a Full Service Gross Lease, landlord to pay all NNN expenses + electricity. Contact Robert Stratton for more information regarding this one-of-a-kind opportunity.