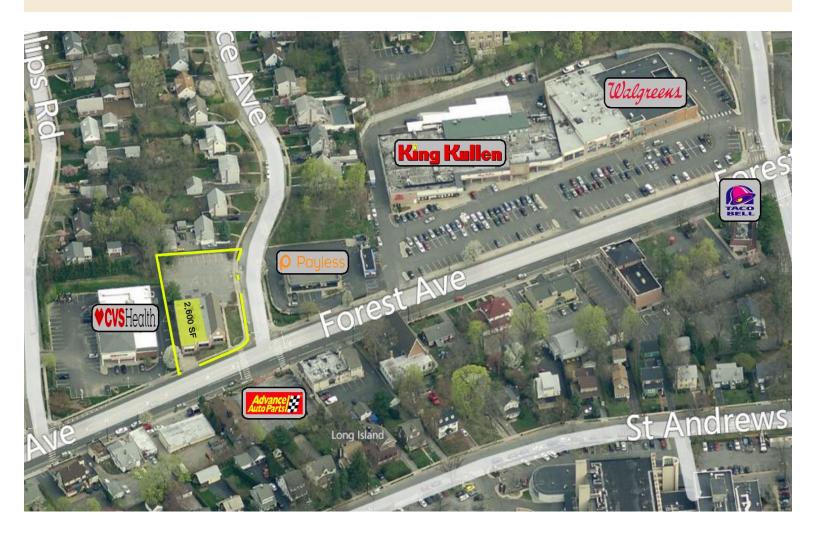

# 69 Forest Avenue, Glen Cove NY 11542

**Type:** Retail

Unit Size: ±2,600 SF Building Size: ±5,720 SF Lot Size: 0.27 AC

**Rent:** Upon Request

**Co-Tenants:** 7-Eleven

Neighboring- CVS/Pharmacy, Payless Shoes, Walgreens, Stop & Shop, Advance

Auto Parts, King Kullen, Petco

±2,600 SF space available off the corner of Forest Avenue & Bryce Avenue, in Glen Cove. Co-tenants with a brand new 7-Eleven. Ample onsite parking. All uses considered. Signalized intersection. 32,000 VPD on Forest Avenue. Call for details.