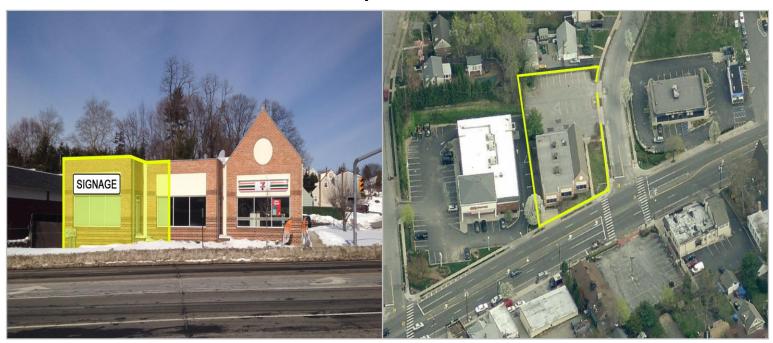

# 69 Forest Avenue, Glen Cove NY 11542

**Type:** Retail

Unit Size: ±2,600 SF Building Size: ±5,720 SF Lot Size: 0.27 AC

**Rent:** Upon Request

**Co-Tenants:** 7-Eleven

Neighboring- CVS/Pharmacy, Payless Shoes, Walgreens, Stop & Shop, Advance

Auto Parts, King Kullen, Petco

±2,600 SF space available off the corner of Forest Avenue & Bryce Avenue, in Glen Cove. Co-tenants with a brand new 7-Eleven. Ample onsite parking. All uses considered. Signalized intersection. 32,000 VPD on Forest Avenue. Call for details.