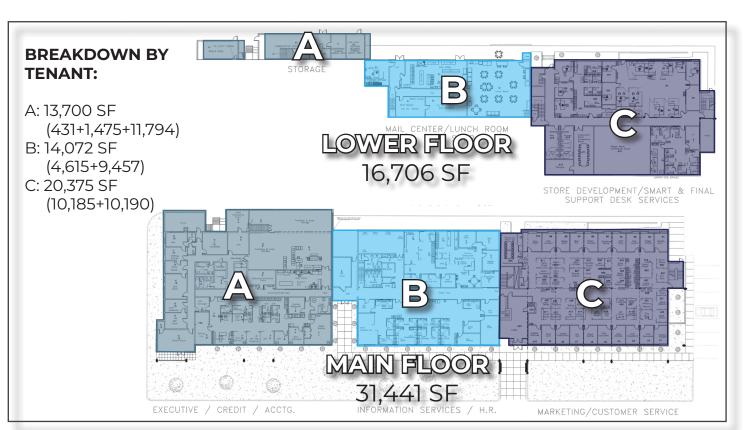

#### **DON OSSEY, SIOR**

503-542-4344

don@capacitycommercial.com

| PROPERTY DETAILS & AVAILABILITIES |                                        |
|-----------------------------------|----------------------------------------|
| Total SF                          | 48,147 SF                              |
| Suite E LL                        | 4,615 - 16,706 RSF<br>\$15.00/ SF NNN  |
| Suite E 1                         | 11,794 - 31,441 RSF<br>\$15.00/ SF NNN |
| Year Built                        | 1952                                   |
| Parking                           | 4: 1,000 parking ratio                 |
| Term                              | Negotiable                             |
| Security                          | On-Site                                |
| Available                         | Immediate - both suites                |