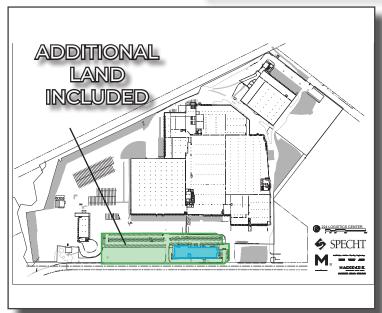

## 6433 SE Lake Road, Milwaukie, OR 97222

224 Logistics Park is a Headquarters opportunity located in an Enterprise Zone in Milwaukie, Oregon. The office space would be suited for a number of opportunities from a multi-tenant investment opportunity, to a company headquarters owner/user opportunity. This property offers a rare large office in the suburbs that contains a large cafeteria, and several training rooms on-site. The location boasts abundant parking, great access from I-205, highways 224 and 99E.