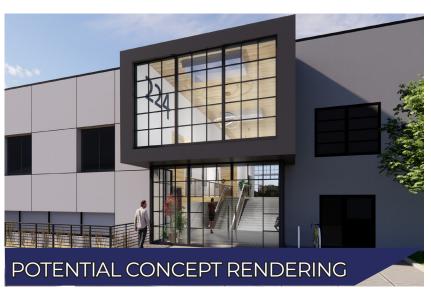

## 6433 SE Lake Road, Milwaukie, OR 97222

224 Logistics Park is a Headquarters opportunity located in an Enterprise Zone in Milwaukie, Oregon. The office space would be suited for a number of opportunities from a multi-tenant investment opportunity, to a company headquarters owner/user opportunity. This property offers a rare large office in the suburbs that contains a large cafeteria, and several training rooms on-site. The location boasts abundant parking, great access from I-205, highways 224 and 99E.