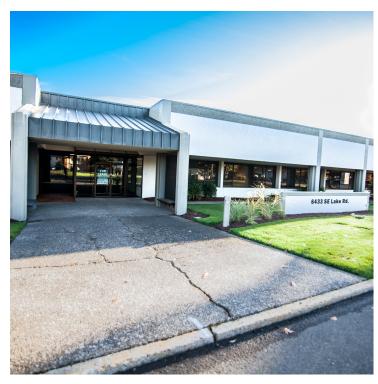

## 6433 SE Lake Road, Milwaukie, OR 97222

224 Logistics Park is a Headquarters opportunity located in an Enterprise Zone in Milwaukie, Oregon. The office space would be suited for a number of opportunities from a multi-tenant investment opportunity, to a company headquarters owner/user opportunity. This property offers a rare large office in the suburbs that contains a large cafeteria, and several training rooms on-site. The location boasts abundant parking, great access from I-205, highways 224 and 99E.