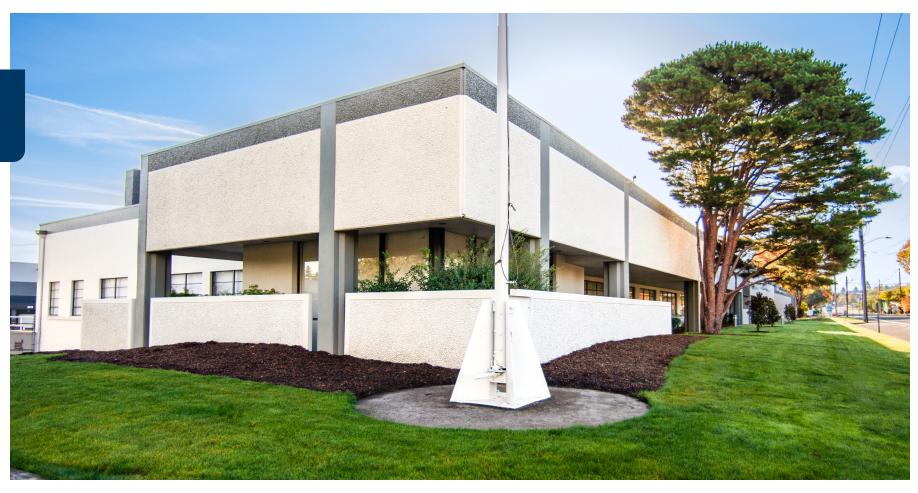

## 6433 SE Lake Road, Milwaukie, OR 97222

224 Logistics Park is a Headquarters opportunity located in an Enterprise Zone in Milwaukie, Oregon. The office space would be suited for a number of opportunities from a multi-tenant investment opportunity, to a company headquarters owner/user opportunity. This property offers a rare large office in the suburbs that contains a large cafeteria, and several training rooms on-site. The location boasts abundant parking, great access from I-205, highways 224 and 99E.