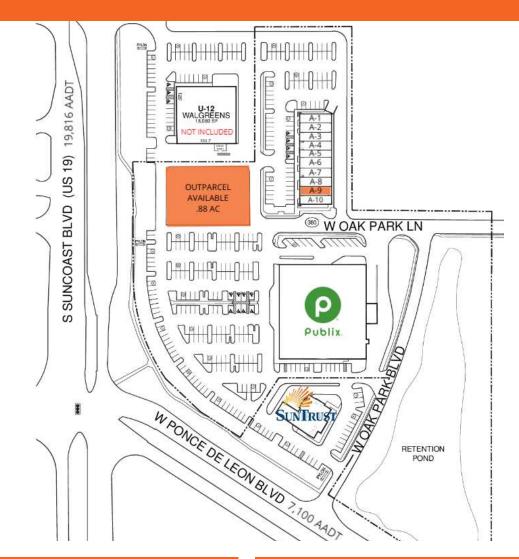

#### **PROPERTY HIGHLIGHTS**

- GLA: 53,098 SF
- 1,400 SF space & .88 AC Outparcel Available
- +/- 0.88 AC available
- Traffic Counts (AADT): US Hwy 19 19,816 and US Hwy 98 -7,100
- Easy access to the Suncoast Parkway
- Located at the entrance to Sugarmill Woods, a 7,000 acre deed restricted community in Citrus County
- Join first-class retailers: Publix, Subway, GNC, Edward Jones, Pinch A Penny, Domino's Pizza, Walgreens and SunTrust Bank

# **FOR LEASE**

9525 S. SUNCOAST BOULEVARD, HOMOSASSA, FL 34446

| TENANT NAME    | SPACE SIZE                                                           |
|----------------|----------------------------------------------------------------------|
| Available      | 0.88 Acres                                                           |
| Publix         | 39,203 SF                                                            |
| Pinch-A-Penny  | 1,400 SF                                                             |
| China Gourmet  | 1,400 SF                                                             |
| Great Clips    | 1,384 SF                                                             |
| Domino's Pizza | 1,384 SF                                                             |
|                | Available<br>Publix<br>Pinch-A-Penny<br>China Gourmet<br>Great Clips |

| SUITE | TENANT NAME           | SPACE SIZE |
|-------|-----------------------|------------|
| A5    | Encore Nails          | 1,088 SF   |
| A6    | AT&T                  | 1,711 SF   |
| A7    | Golinski Tax Advisors | 1,384 SF   |
| A8    | Edward Jones          | 1,400 SF   |
| A9    | Available             | 1,400 SF   |
| A10   | Subway                | 1,360 SF   |