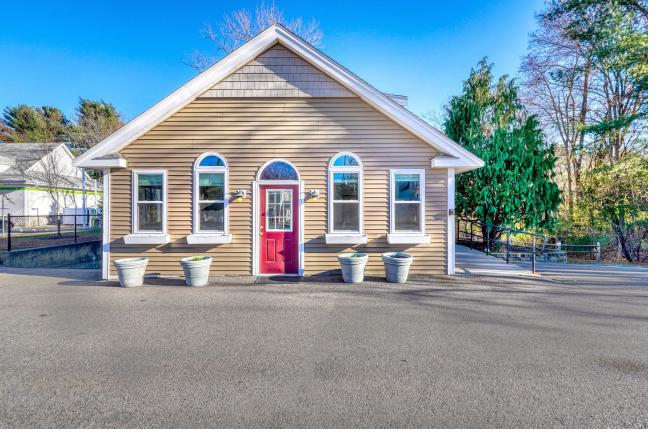

## PRIME COMMERCIAL SPACE

Offered at \$699,000

This 1,985+/- square foot commercial property presents an excellent business opportunity in a highly visible location. The space features two ADA bathrooms, handicap access ramp, and is well-suited for a variety of commercial uses, including retail, office or service-based operations. The property has undergone major renovations and upgrades within the past 12 years.

Ample square footage provides flexibility, allowing for customization to suit the unique needs of the incoming business. Previously used as a clinic, this property offers a spacious lobby, reception area, and severa exam / individual offices.