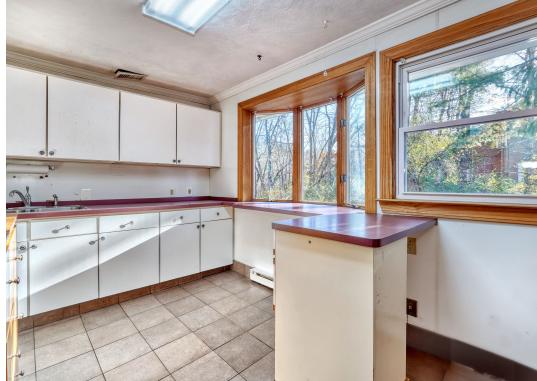

## PRIME COMMERCIAL SPACE

Offered at \$699,000

This 1,985+/- square foot commercial property presents an excellent business opportunity in a highly visible location. The space features two ADA bathrooms, handicap access ramp, and is well-suited for a variety of commercial uses, including retail, office or service-based operations. The property has undergone major renovations and upgrades within the past 12 years.

Ample square footage provides flexibility, allowing for customization to suit the unique needs of the incoming business. Previously used as a clinic, this property offers a spacious lobby, reception area, and severa exam / individual offices.