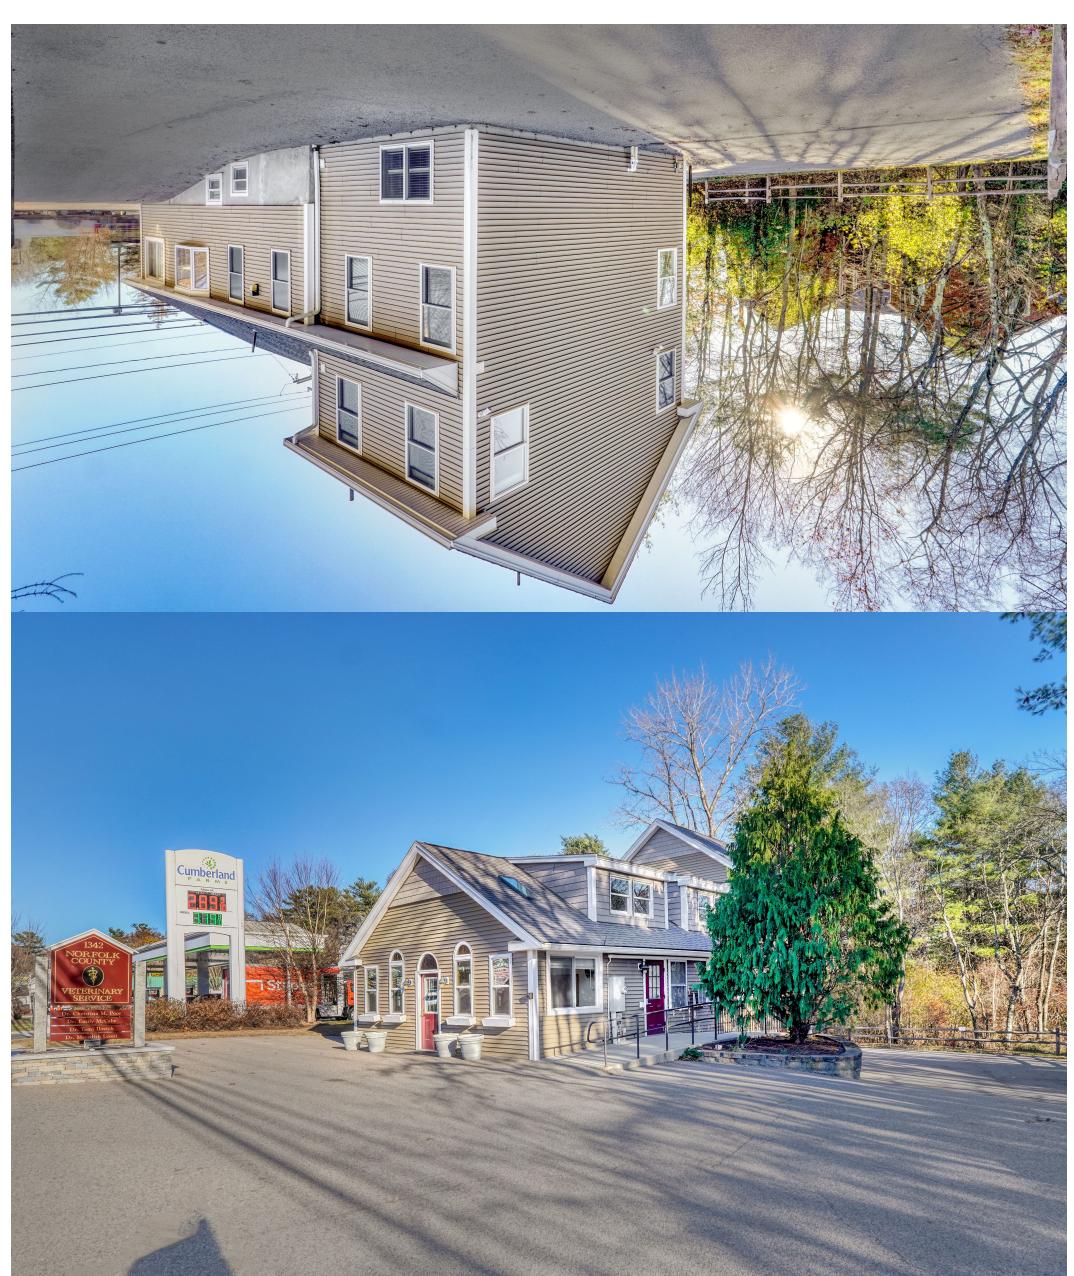

## PRIME COMMERCIAL SPACE

Offered at \$699,000

This 1,985+/- square foot commercial property presents an excellent business opportunity in a highly visible location. The space features two ADA bathrooms, handicap access ramp, and is well-suited for a variety of commercial uses, including retail, office or service-based operations. The property has undergone major renovations and upgrades within the past 12 years.

Ample square footage provides flexibility, allowing for customization to suit the unique needs of the incoming business. Previously used as a clinic, this property offers a spacious lobby, reception area, and severa exam / individual offices.

Additional finished space in the lower level (not included in the calculated square footage) can be used for lab space, storage, or other suitable applications. The property's strategic positioning and high-traffic location make it a compelling option for entrepreneurs and small business owners looking to build equity instead of renting.

Lot Size: 13,127 +/- sq. ft
Taxes: \$10,044 +/- FY 2024
Zoning: LM (Limited Manufacturing)