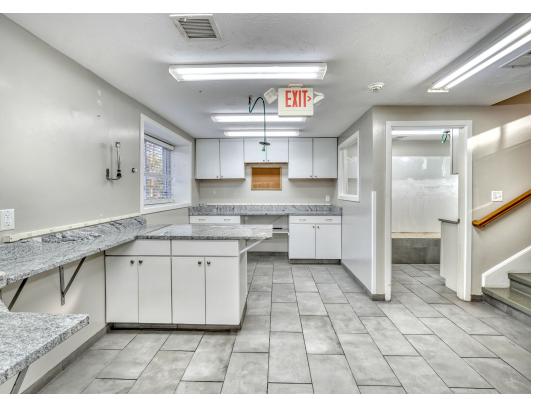

Ample square footage provides flexibility, allowing for customization to suit the unique needs of the incoming business. Previously used as a clinic, this property offers a spacious lobby, reception area, and severa exam / individual offices.

Additional finished space in the lower level (not included in the calculated square footage) can be used for lab space, storage, or other suitable applications. The property's strategic positioning and high-traffic location make it a compelling option for entrepreneurs and small business owners looking to build equity instead of renting.