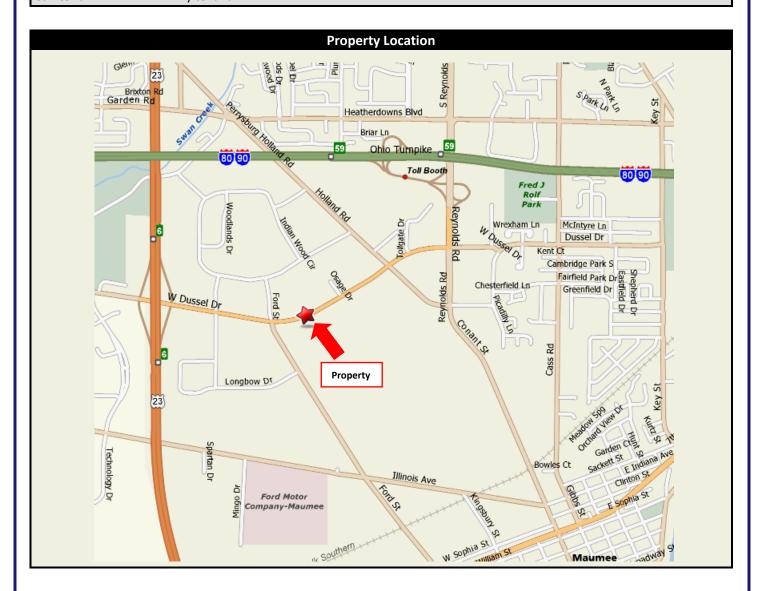

**Closest Intersection:** 

County: Lucas Contact: George Lathrop

**Interstate Access:** US 23 – I 475 – I 80/90

**Building SF:** 56,310 sf

**Space Available:** 1,500 sf (471 W. Dussel)

1,500 sf (477 W. Dussel)

Ford Street/Dussel Drive