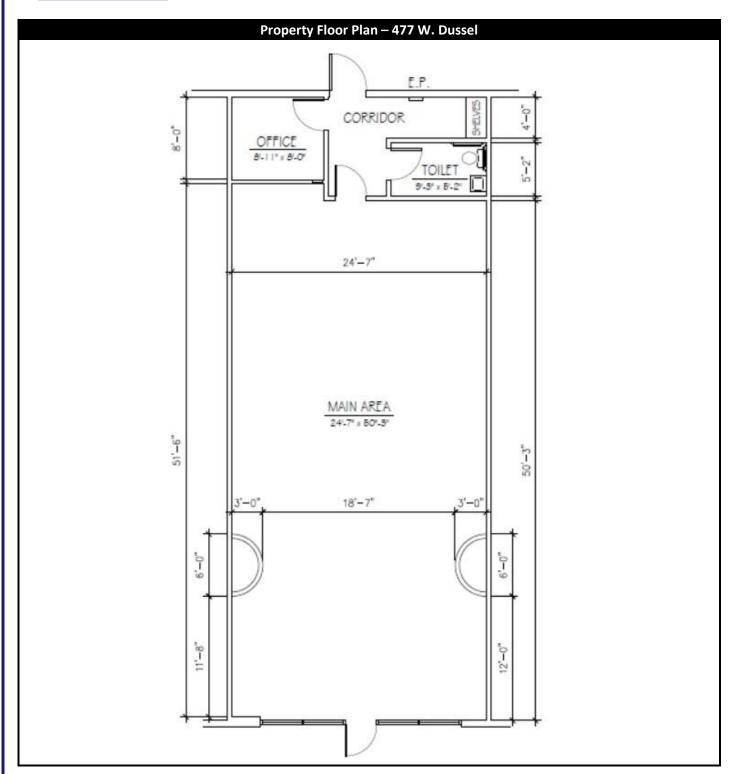

County: Lucas Contact: George Lathrop

**Interstate Access:** US 23 – I 475 – I 80/90

**Building SF:** 56,310 sf

**Space Available:** 1,500 sf (471 W. Dussel)

1,500 sf (477 W. Dussel)

Ford Street/Dussel Drive