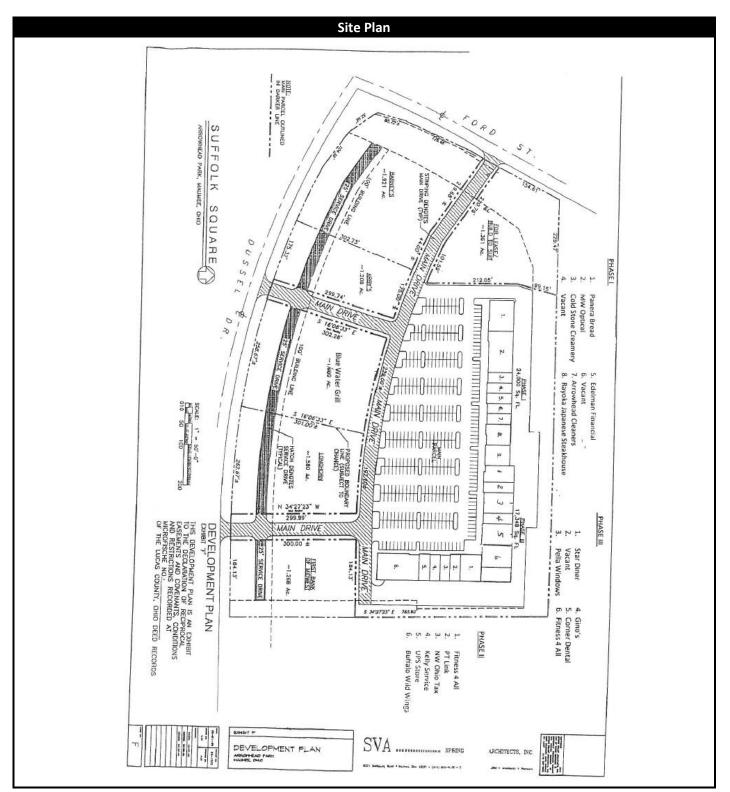

#### **For Lease**

General Information Pricing

**Building Name:** Suffolk Square Lease Rate: \$14.00 per square foot

**Location:** 429-477 W. Dussel Dr. Net/Net

City/State/Zip: Maumee, OH 43537 Availability: Immediate

County: Lucas Contact: George Lathrop

**Interstate Access:** US 23 – I 475 – I 80/90

**Building SF:** 56,310 sf

**Space Available:** 1,500 sf (471 W. Dussel)

1,500 sf (477 W. Dussel)

Ford Street/Dussel Drive

Lot Size:AcresParking:308Zoning:C-MBuilding Type:Retail

Remarks:

- Smaller units can be combined for larger suite
- Located at Arrowhead Park's busiest intersection
- Last available retail space on Dussel at Ford