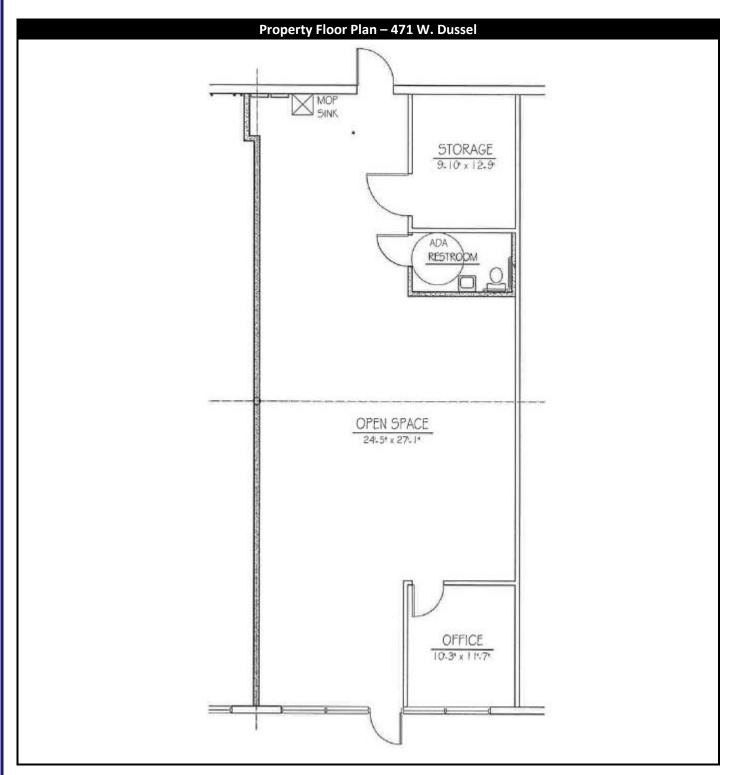

County: Lucas Contact: George Lathrop

**Interstate Access:** US 23 – I 475 – I 80/90

**Building SF:** 56,310 sf

**Space Available:** 1,500 sf (471 W. Dussel)

1,500 sf (477 W. Dussel)

Ford Street/Dussel Drive