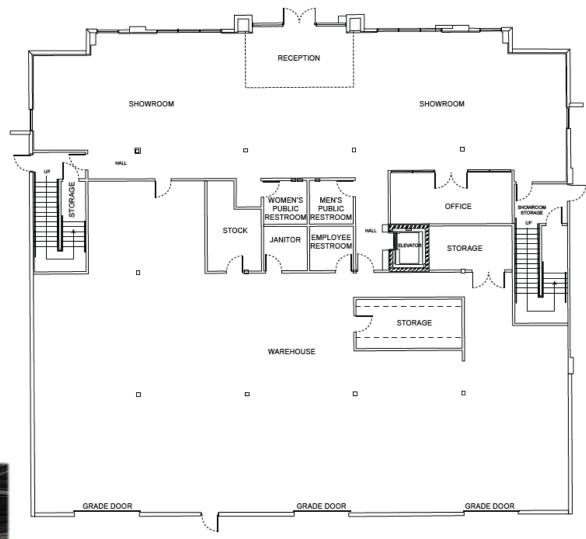

#### **FIRST FLOOR**

±2,500 sf 1st Floor Showroom ±6,500 sf Warehouse

The entrance features a reception area with a showroom, public restrooms, office space, and convenient elevator access.

> Three (3) GL Loading Doors Fire Sprinklers Evaporative Cooled Warehouse 3,0000 Amps (277/480V)

8101 E McDowell Road

The warehouse provides a stock room, janitor's closet, and two storage rooms, along with three grade doors.