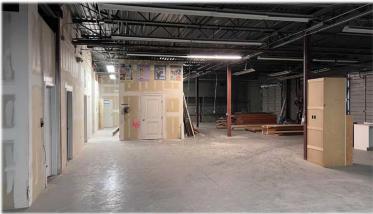

#### **FIRST FLOOR**

±2,500 sf 1st Floor Showroom ±6,500 sf Warehouse

The entrance features a reception area with a showroom, public restrooms, office space, and convenient elevator access.

> Three (3) GL Loading Doors Fire Sprinklers Evaporative Cooled Warehouse 3,0000 Amps (277/480V)

8101 E McDowell Road

The warehouse provides a stock room, janitor's closet, and two storage rooms, along with three grade doors.