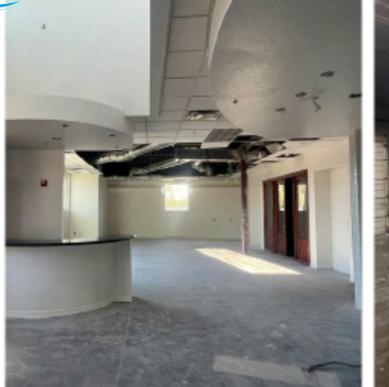

#### SECOND FLOOR

±8,740 sf Office ±6,500 sf Warehouse

The second-floor office space presents a variety of offices, executive office spaces, open cubicles, restrooms, storage facilities, filing room, break room, a coffee bar, equipment elevator, and a workout area.

> Elevator Access to Second Floor Multiple Stairwells Open Space for Workstations

\$19.00/sf/yr + NNN's Sale Price: Undisclosed