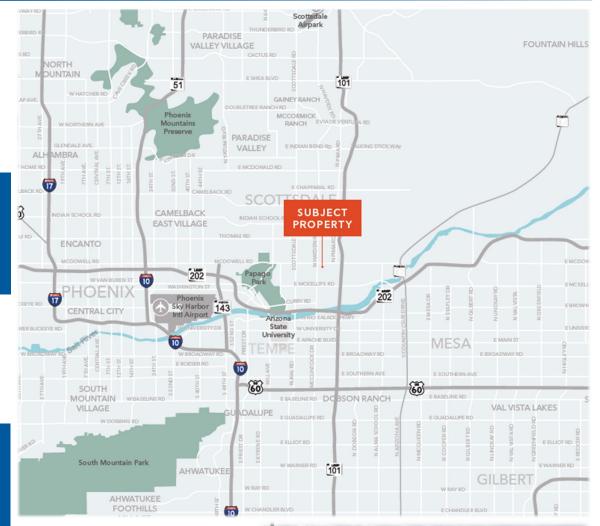

#### **Exceptional Accessibility**

- 2 Minutes to Loop 101
- 8 Minutes to DT Scottdale

Ease of access to major highways and interchanges, providing connectivity to various locations throughout the metro Phoenix area.

Located in a thriving area with strong employment demographics, high traffic counts, elevated household income levels, & a vibrant population.

Situated in the prominent City of Scottsdale, minutes away from Old Town, Arizona State University, Scottsdale Stadium, Phoenix Zoo, and Desert Botanical Garden