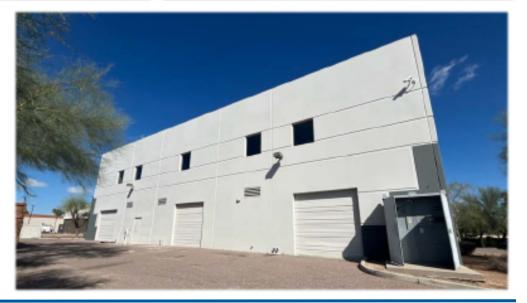

±17,740 total sf on ±1.16 AC ±8,740 sf 2nd Floor, Office Buildout ±2,500 sf 1st Floor Showroom ±6,500 sf Warehouse Elevator Access to 2nd Floor Zoning: C-3 (Scottsdale) 2003 Construction

This contemporary building, with a prominent corporate presence, boasts exceptional accessibility to Loop 101 at E McDowell Road and Loop 202 at McClintock Drive.

#### **FIRST FLOOR**

±2,500 sf 1st Floor Showroom ±6,500 sf Warehouse

The entrance features a reception area with a showroom, public restrooms, office space, and convenient elevator access.

> Three (3) GL Loading Doors Fire Sprinklers Evaporative Cooled Warehouse 3,0000 Amps (277/480V)