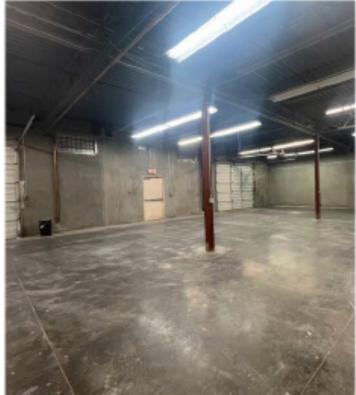

#### **FIRST FLOOR**

±2,500 sf 1st Floor Showroom ±6,500 sf Warehouse

The entrance features a reception area with a showroom, public restrooms, office space, and convenient elevator access.

> Three (3) GL Loading Doors Fire Sprinklers Evaporative Cooled Warehouse 3,0000 Amps (277/480V)

8101 E McDowell Road

The warehouse provides a stock room, janitor's closet, and two storage rooms, along with three grade doors.