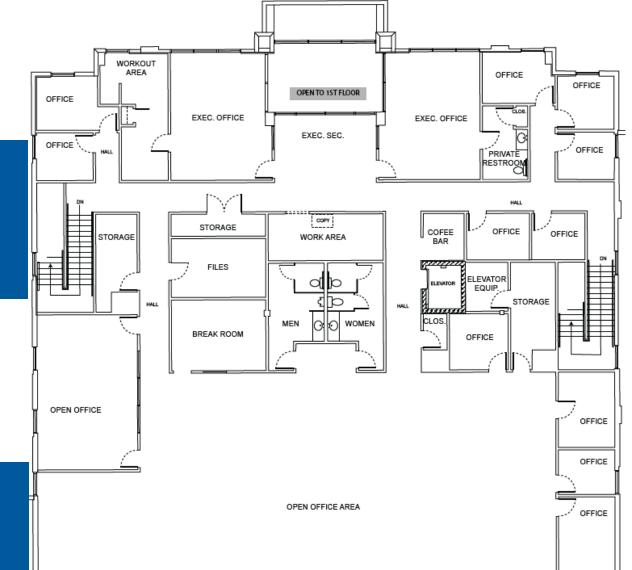

#### SECOND FLOOR

±8,740 sf Office ±6,500 sf Warehouse

The second-floor office space presents a variety of offices, executive office spaces, open cubicles, restrooms, storage facilities, filing room, break room, a coffee bar, equipment elevator, and a workout area.

> Elevator Access to Second Floor Multiple Stairwells Open Space for Workstations

\$19.00/sf/yr + NNN's Sale Price: Undisclosed