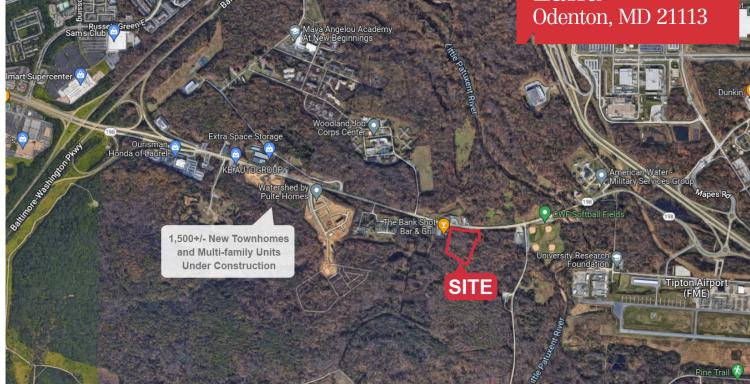

For Sale or Lease

Land Odenton, MD 21113

# 3241 Laurel Fort Meade Road

Odenton, Anne Arundel County, MD 21113

# **Property Features**

- Land For Sale/Lease
- Approximately 3.35 acres of Land
- Frontage on MD 198 Laurel Ft. Meade Road
- Zoned C-1 (Neighborhood Retail) and MXD-R (Mixed Use Residential) - Anne
- 1,500+/- New Townhomes and Multifamily Units under construction in immediate proximity
- Public Water and Sewer within 500 feet
- 22,702 VPD Traffic Count
- Excellent Access to MD 198, BW Parkway and MD Rt 32