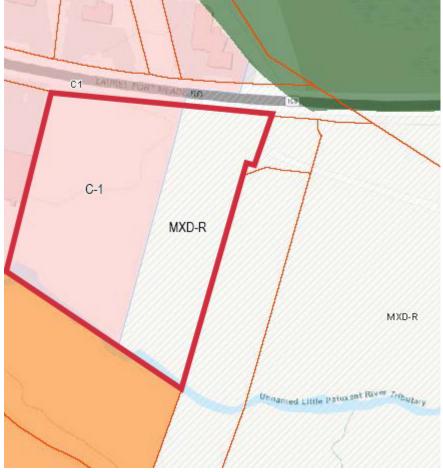

# **Property Features**

- Land For Sale/Lease
- Approximately 3.35 acres of Land
- Frontage on MD 198 Laurel Ft. Meade Road
- Zoned C-1 (Neighborhood Retail) and MXD-R (Mixed Use Residential) - Anne
- 1,500+/- New Townhomes and Multifamily Units under construction in immediate proximity
- Public Water and Sewer within 500 feet
- 22,702 VPD Traffic Count
- Excellent Access to MD 198, BW Parkway and MD Rt 32