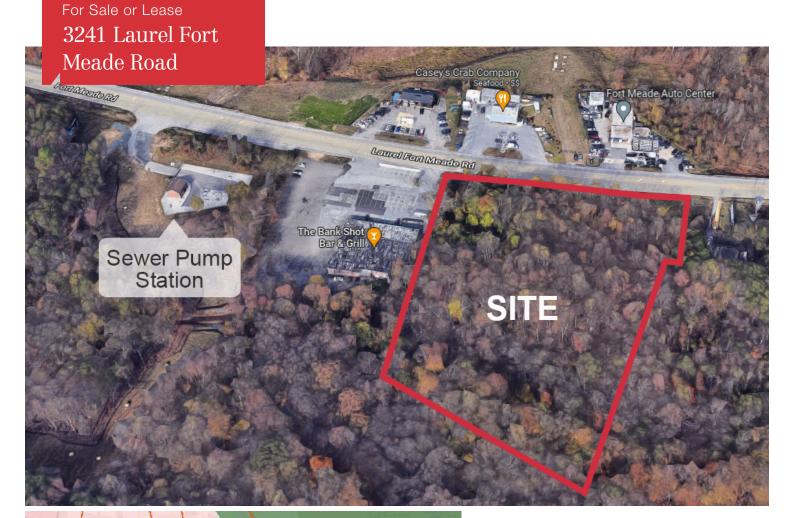

# 3241 Laurel Fort Meade Road

Odenton, Anne Arundel County, MD 21113

# **Property Features**

- Land For Sale/Lease
- Approximately 3.35 acres of Land
- Frontage on MD 198 Laurel Ft. Meade Road
- Zoned C-1 (Neighborhood Retail) and MXD-R (Mixed Use Residential) - Anne
- 1,500+/- New Townhomes and Multifamily Units under construction in immediate proximity
- Public Water and Sewer within 500 feet
- 22,702 VPD Traffic Count
- Excellent Access to MD 198, BW Parkway and MD Rt 32