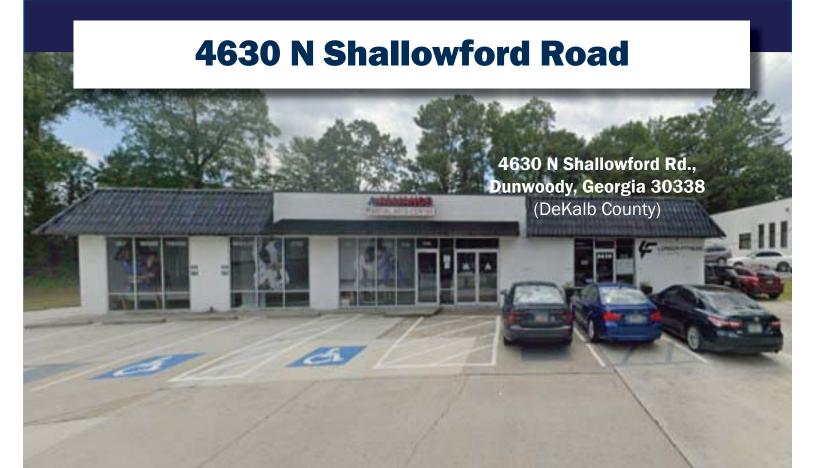

## **Property Details:**

- Office/Retail Building with Excellent Visibility
- Rare Free-Standing Building in Dunwoody
- Signage on North Shallowford Road
- Open Layout
- Plenty of Parking
- Locker Rooms with Existing Showers
- Easy Access to I-285 and Surrounding Areas of Dunwoody