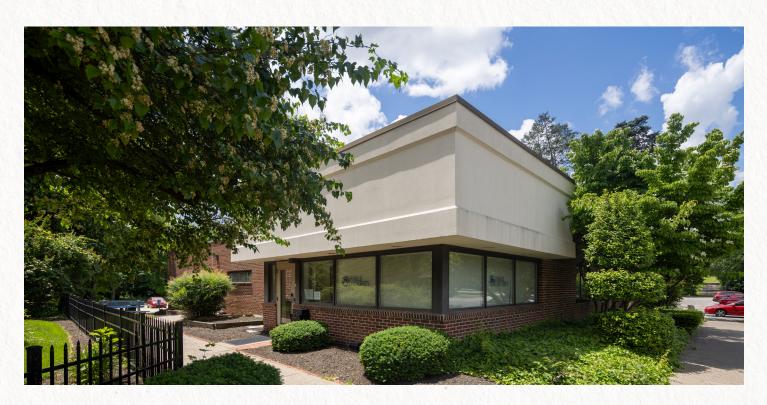

### PROPERTY DETAILS

| Asking Price | \$386,000                                   |  |
|--------------|---------------------------------------------|--|
| Current Use  | Office                                      |  |
| Size         | 4,510 SF                                    |  |
| Stories      | 1                                           |  |
| Built/Renov  | 1989/2007                                   |  |
| Zoning       | RSA-1<br>Residential Single-Family Attached |  |
|              |                                             |  |

### PROPERTY HIGHLIGHTS

- Property is currently occupied, but will be vacant in 3Q24. It is in "move- in" condition for continued office or medical office use
- Can be purchased together with the adjacent office building of 4,400 SF should a user or investor require additional space
- Zoning (RSA-1) also allows for residential use
- Building benefits from immediate proximity to La Salle University and Willow Terrace Rehabilitation (former Germantown Medical Center)
- Building is part of UNIT 1 of the West Campus Condominium