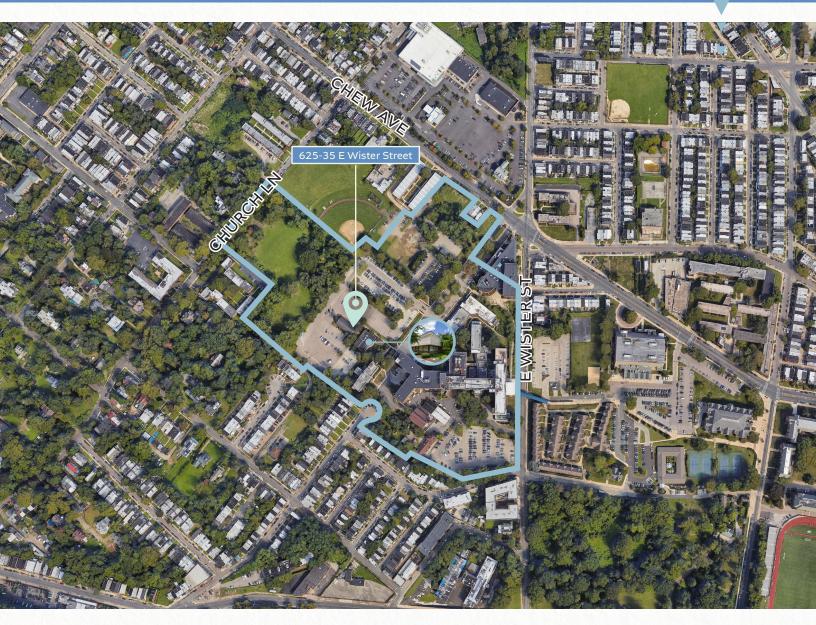

### PROPERTY HIGHLIGHTS

- Property is currently occupied, but will be vacant in 3Q24. It is in "move- in" condition for continued office or medical office use
- Can be purchased together with the adjacent office building of 4,400 SF should a user or investor require additional space
- Zoning (RSA-1) also allows for residential use
- Building benefits from immediate proximity to La Salle University and Willow Terrace Rehabilitation (former Germantown Medical Center)
- Building is part of UNIT 1 of the West Campus Condominium