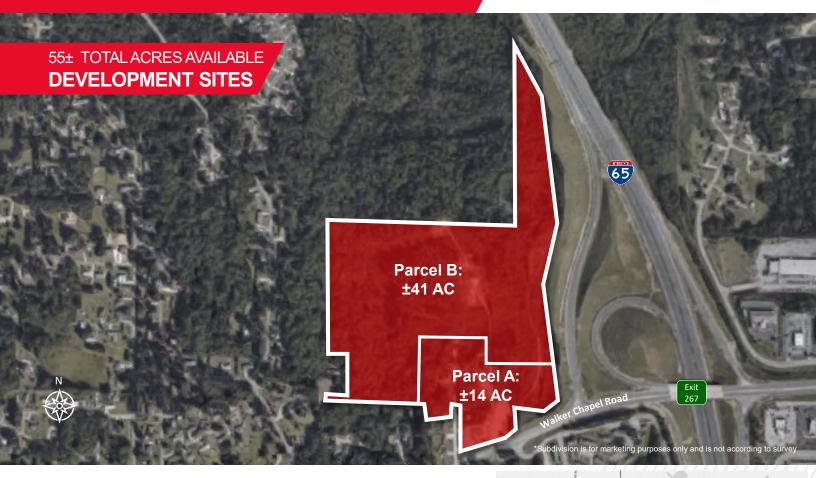

## Parcel A: ±14.0 AC (\$5.1M) Parcel B: ±41.0 AC (\$1.2M)

- Located off I-65 and Walker Chapel Road (Exit 267)
- Prime I-65 location with 79,166 daily traffic counts
- Numerous national retailers such as Target, JCPenny, Lowe's Home Improvement, and others are located at same interstate exchange
- Nearby restaurants include Outback Steakhouse, Stix, Logans Roadhouse, Five Guys, etc.
- B-2 Zoning (General Business)
- All utilities available
- Road access to Parcel B will be required if Parcel A and B are purchased separately