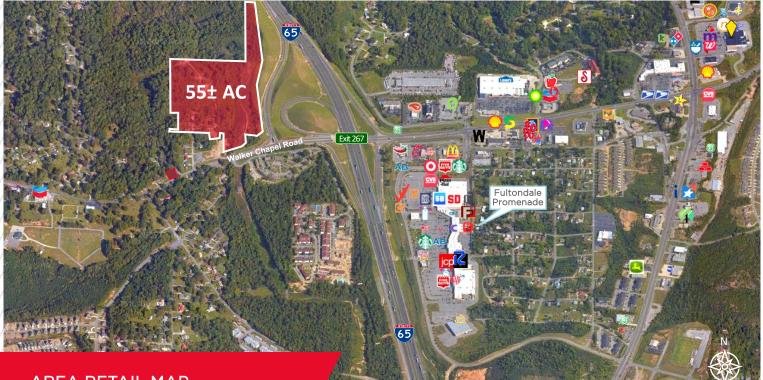

### AREA RETAIL MAP

### DEMOGRAPHICS

| 1-Mile     | 3-Miles                                            | 5-Miles                                                       |
|------------|----------------------------------------------------|---------------------------------------------------------------|
| 4,290      | 18,448                                             | 52,947                                                        |
| 2,297      | 9,007                                              | 25,971                                                        |
| 220        | 947                                                | 2,063                                                         |
| 1,893      | 7,535                                              | 21,116                                                        |
| \$66,546   | \$70,142                                           | \$63,238                                                      |
| 37.7       | 38.3                                               | 39.1                                                          |
| 79,166 vpd |                                                    |                                                               |
|            | 4,290<br>2,297<br>220<br>1,893<br>\$66,546<br>37.7 | 4,29018,4482,2979,0072209471,8937,535\$66,546\$70,14237.738.3 |