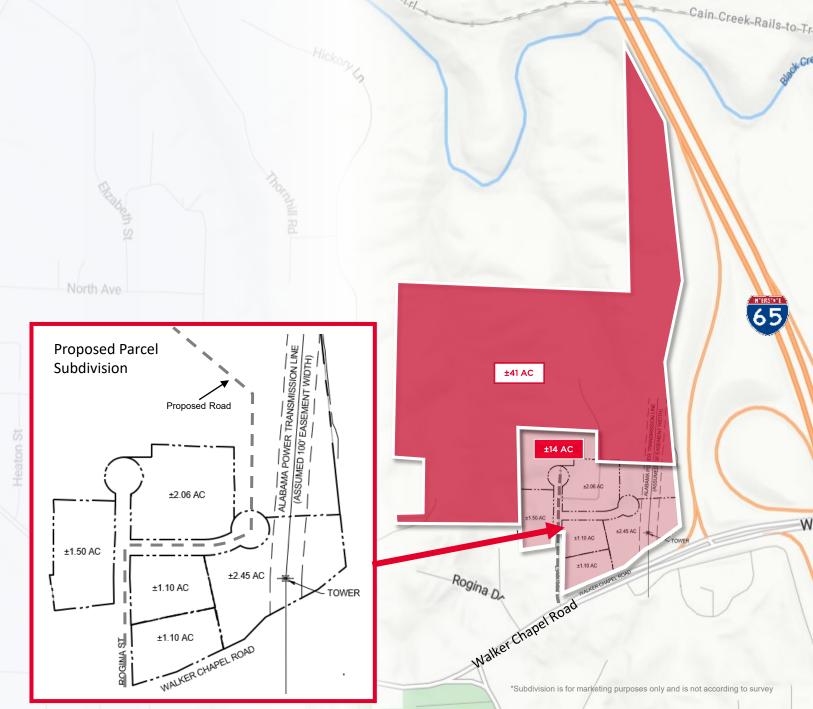

## Parcel A: ±14.0 AC (\$5.1M) Parcel B: ±41.0 AC (\$1.2M)

- Located off I-65 and Walker Chapel Road (Exit 267)
- Prime I-65 location with 79,166 daily traffic counts
- Numerous national retailers such as Target, JCPenny, Lowe's Home Improvement, and others are located at same interstate exchange
- Nearby restaurants include Outback Steakhouse, Stix, Logans Roadhouse, Five Guys, etc.
- B-2 Zoning (General Business)
- All utilities available
- Road access to Parcel B will be required if Parcel A and B are purchased separately