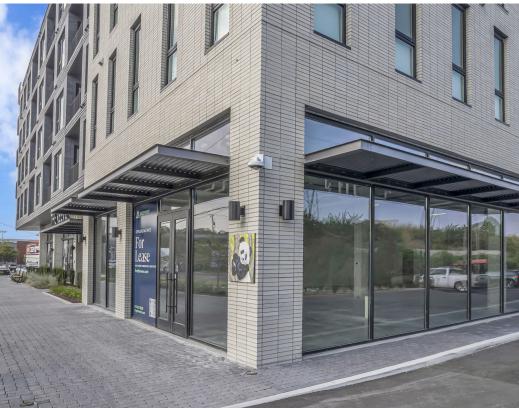

## **PROPERTY DETAILS**

The Reeve 405 40th Ave N, Nashville, TN 37209

**SF Avilable 3,139 SF** (Retail North)

The Reeve, strategically positioned in West Nashville's Charlotte Pike Corridor in between The Nations and Sylvan Park is slated to deliver Q1 of 2024. The project, situated at 405 40th Avenue North, includes 122 residential units and two ground-floor commercial spaces suitable for office or retail use. Amenities include an elevated pool deck, lounge, and fitness center.

Retail South Retail North