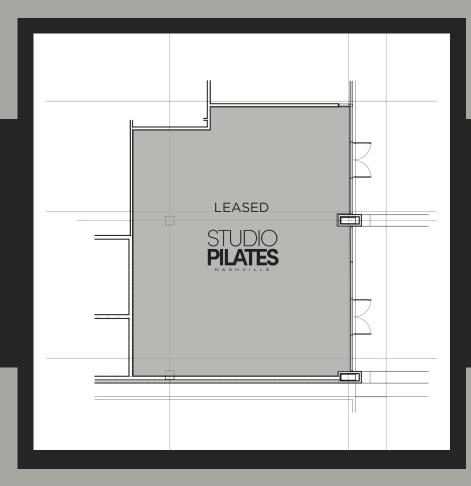

## Floor Plans

## **PROPERTY DETAILS**

The Reeve 405 40th Ave N, Nashville, TN 37209

**SF Avilable 3,139 SF** (Retail North)

The Reeve, strategically positioned in West Nashville's Charlotte Pike Corridor in between The Nations and Sylvan Park is slated to deliver Q1 of 2024. The project, situated at 405 40th Avenue North, includes 122 residential units and two ground-floor commercial spaces suitable for office or retail use. Amenities include an elevated pool deck, lounge, and fitness center.





Retail South Retail North











## Map 405 40th Ave N, Nashville, TN 37209



Cameron Bice cbice@sagemontre.com 205.335.0105

Matt Cooper mcooper@sagemontre.com 615.319.0124

Lanier Daniel Idaniel@sagemontre.com 404-805-5459

- 615.601.0630
- contact@sagemontre.com
- 4322 Harding Pike, Suite #429 Nashville, TN 37205
- www.sagemontre.com

- 1 Costco
- 2 Trader Joe's
- **3 -** Hattie B's
- 4 Fat Bottom Brewing Co
- **5 -** Pennington Distilling Co
- 6 Otto's Bar
- 7 Five Points Pizza
- 8 Another Broken Egg Cafe
- 9 Common Ground
- **10 -** L&L Market
- 11 Vanderbilt University
- 12 Bluebird Cafe