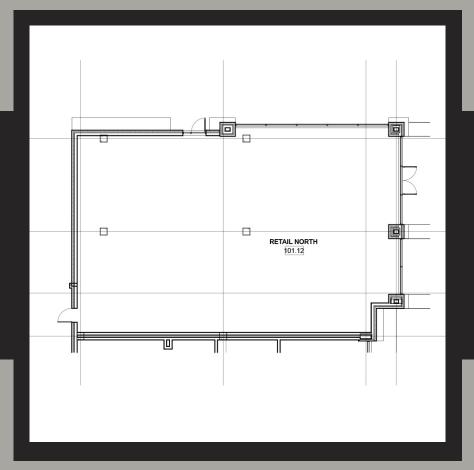

## Floor Plans

## **PROPERTY DETAILS**

The Reeve 405 40th Ave N, Nashville, TN 37209

**SF Avilable 3,139 SF** (Retail North)

The Reeve, strategically positioned in West Nashville's Charlotte Pike Corridor in between The Nations and Sylvan Park is slated to deliver Q1 of 2024. The project, situated at 405 40th Avenue North, includes 122 residential units and two ground-floor commercial spaces suitable for office or retail use. Amenities include an elevated pool deck, lounge, and fitness center.

Retail South Retail North