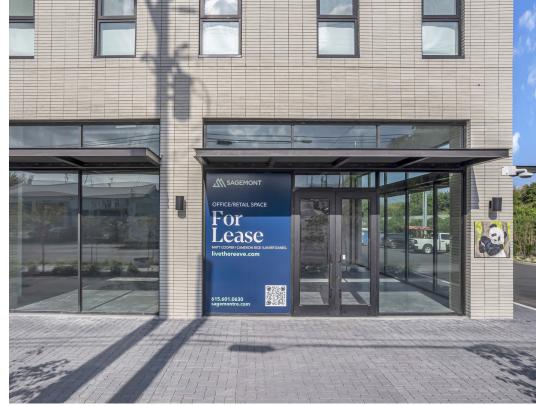

## **PROPERTY DETAILS**

The Reeve 405 40th Ave N, Nashville, TN 37209

**SF Avilable 3,139 SF** (Retail North)

The Reeve, strategically positioned in West Nashville's Charlotte Pike Corridor in between The Nations and Sylvan Park is slated to deliver Q1 of 2024. The project, situated at 405 40th Avenue North, includes 122 residential units and two ground-floor commercial spaces suitable for office or retail use. Amenities include an elevated pool deck, lounge, and fitness center.