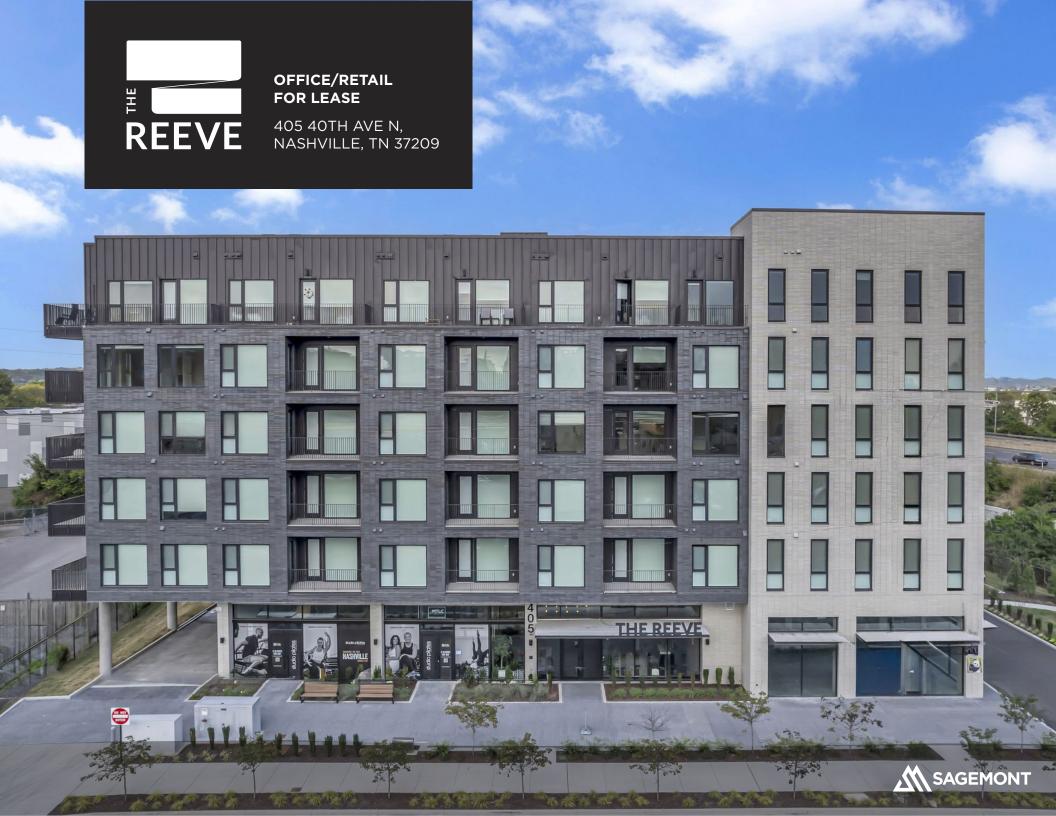

## **PROPERTY DETAILS**

The Reeve 405 40th Ave N, Nashville, TN 37209

**SF Avilable 3,139 SF** (Retail North)

The Reeve, strategically positioned in West Nashville's Charlotte Pike Corridor in between The Nations and Sylvan Park is slated to deliver Q1 of 2024. The project, situated at 405 40th Avenue North, includes 122 residential units and two ground-floor commercial spaces suitable for office or retail use. Amenities include an elevated pool deck, lounge, and fitness center.