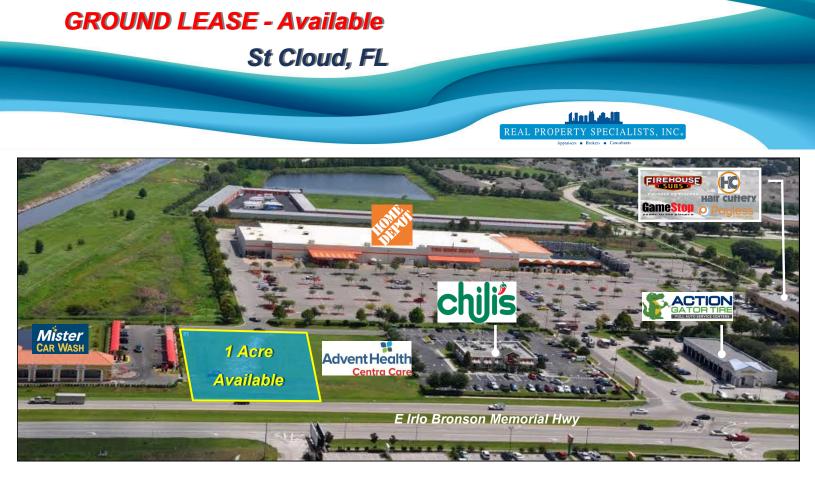

## **Property Highlights**

- Prime outparcel to St Cloud Home Depot development, excellent visibility
- Located on the heavily traveled retail stretch of Highway 192
- Many national retailers within 3 miles such as Walmart, Home Depot, Aldi, Publix, Chipotle, Chili's, & More!
- Less than 1 mile from the Florida Turnpike

## Land Area: 1.00 Acre ±

Traffic Count: 43,617 ± CPD

| Demographics         | 2mile    | 5mile    | 10mile   |
|----------------------|----------|----------|----------|
| Population (2022)    | 23,749   | 101,380  | 377,333  |
| Population (2027)    | 28,406   | 120,222  | 440,045  |
| Average HH<br>Income | \$64,544 | \$68,980 | \$74,004 |