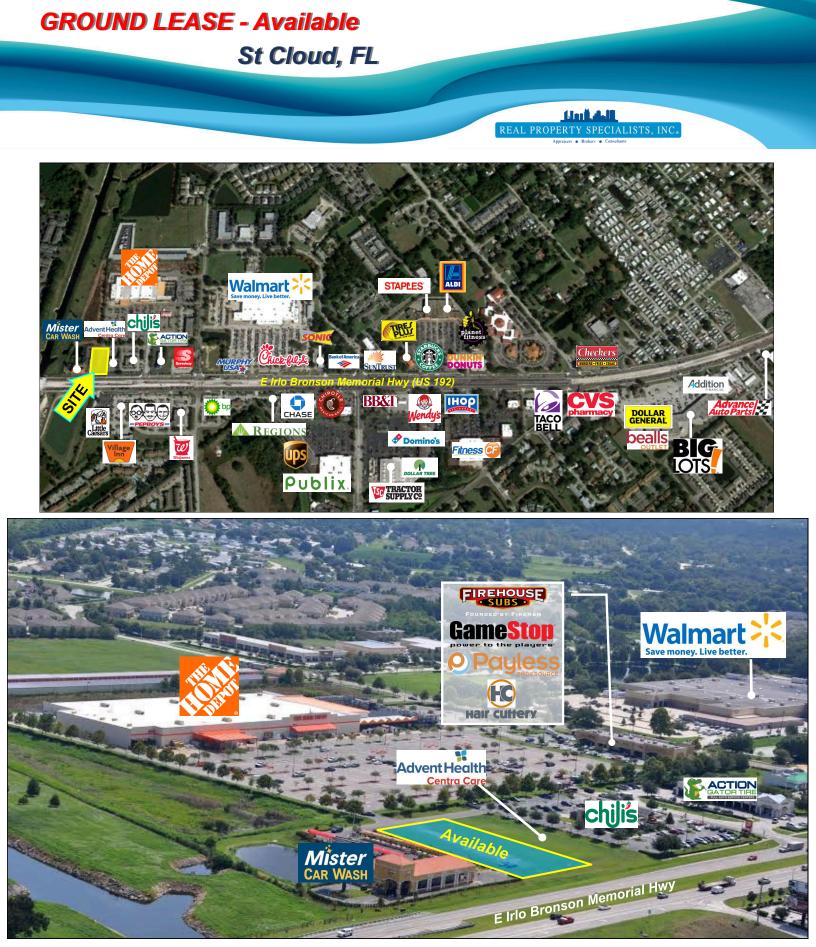

## **Property Highlights**

- Prime outparcel to St Cloud Home Depot development, excellent visibility
- Located on the heavily traveled retail stretch of Highway 192
- Many national retailers within 3 miles such as Walmart, Home Depot, Aldi, Publix, Chipotle, Chili's, & More!
- Less than 1 mile from the Florida Turnpike

## Land Area: 1.00 Acre ±

Traffic Count: 43,617 ± CPD

| Demographics         | 2mile    | 5mile    | 10mile   |
|----------------------|----------|----------|----------|
| Population (2022)    | 23,749   | 101,380  | 377,333  |
| Population (2027)    | 28,406   | 120,222  | 440,045  |
| Average HH<br>Income | \$64,544 | \$68,980 | \$74,004 |