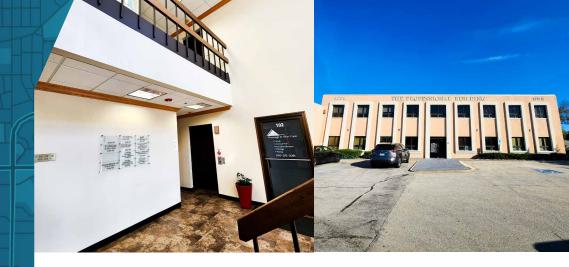

## Wheaton Office / Medical Space for Lease

Wheaton Professional Building

1275 E BUTTERFIELD RD WHEATON, IL

## **PROPERTY SUMMARY ASKING RATE** \$20.00 PSF MG **AVAILABLE SF** 1,147 - 1,254 SF **BUILDING SIZE** 14,066 SF 1970 **YEAR BUILT PROPERTY TYPE** OFFICE 4.00 **PARKING RATIO** 1275 E BUTTERFIELD RD WHEATON, IL DANADA **BUTTERFIELD RD** SHOPPING CENTER

## **BUILDING HIGHLIGHTS**

- > Asking Rate \$20.00 PSF MG
- Available Space Starting from 1,147+ SF
- > Variety of Office Space Configurations
- > Flexible Term