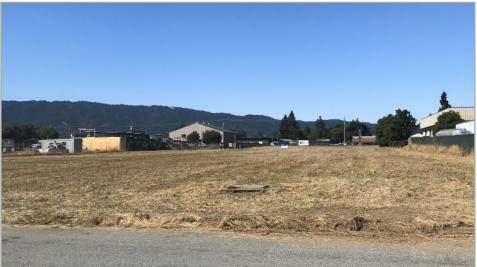

### **FEATURES:**

- 80,150± SF of Land (1.84± Acres)
- Approved Plans to Build a 24, 420± SF Warehouse Facility in Place
- Located in a Qualified Opportunity Zone
- Zoned: M1 (Limited Industrial)
- Sale Price: \$1,950,000 (\$24/SF)