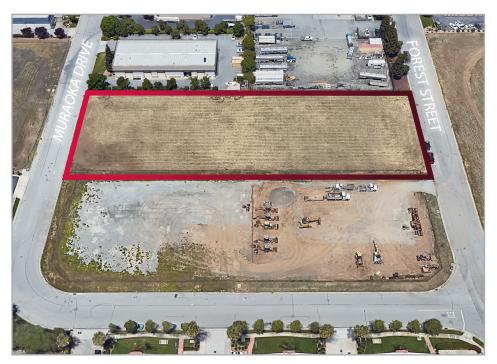

### **FEATURES:**

- 80,150± SF of Land (1.84± Acres)
- Approved Plans to Build a 24, 420± SF Warehouse Facility in Place
- Located in a Qualified Opportunity Zone
- Zoned: M1 (Limited Industrial)
- Sale Price: \$1,950,000 (\$24/SF)