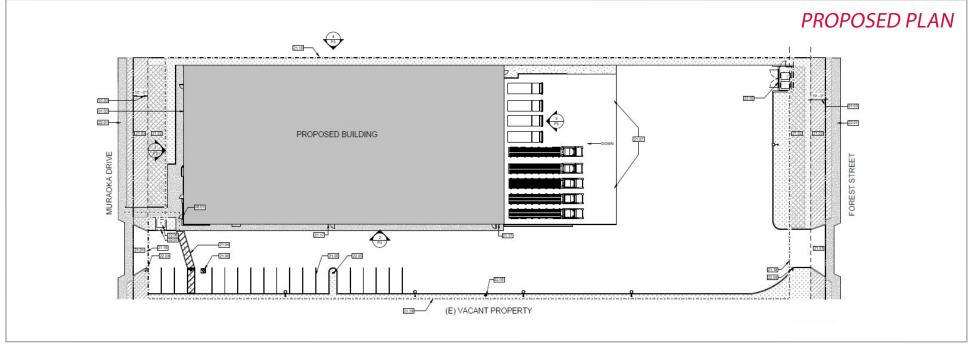

### **FEATURES:**

- 80,150± SF of Land (1.84± Acres)
- Approved Plans to Build a 24, 420± SF Warehouse Facility in Place
- Located in a Qualified Opportunity Zone
- Zoned: M1 (Limited Industrial)
- Sale Price: \$1,950,000 (\$24/SF)