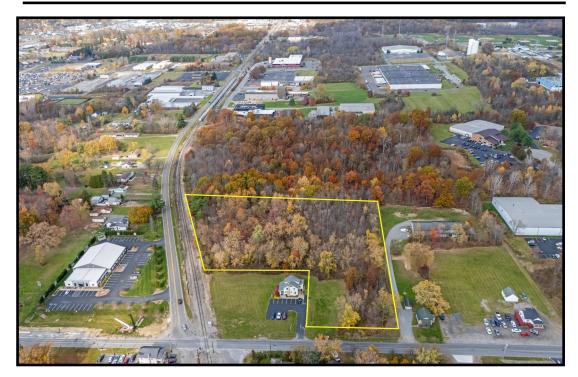

#### **HIGHLIGHTS**

- 4.3 acres of land, zoned Industrial and General Business
- Frontage on Southern Blvd and Western Reserve Rd
- City water and sewer at the street
- Railroad along Southern Blvd
- Heavy daylime traffic

#### **TRAFFIC**

Western Reserve Rd = 13,948 VPD