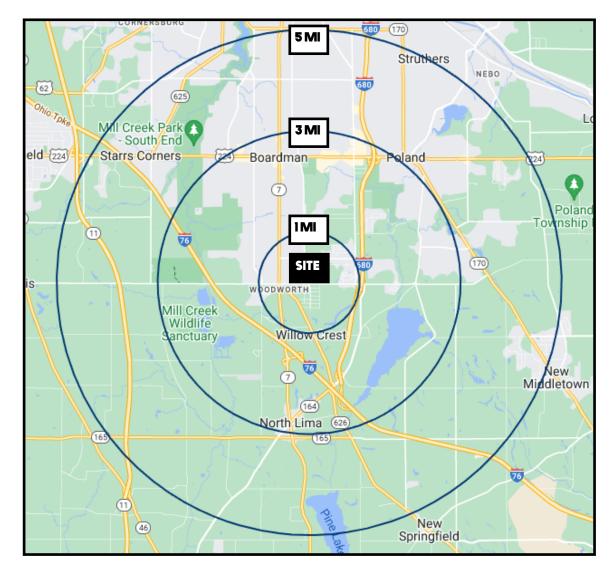

# **SITE INFORMATION**

| DEMOGRAPHICS             | IMI      | 3 MI     | 5 MI     |
|--------------------------|----------|----------|----------|
| POPULATION               | 2,968    | 20,520   | 67,811   |
| HOUSEHOLDS               | 1,381    | 9,166    | 29,951   |
| MEDIAN AGE               | 55       | 50       | 46       |
| <b>AVERAGE HH INCOME</b> | \$67,427 | \$85,145 | \$83,181 |