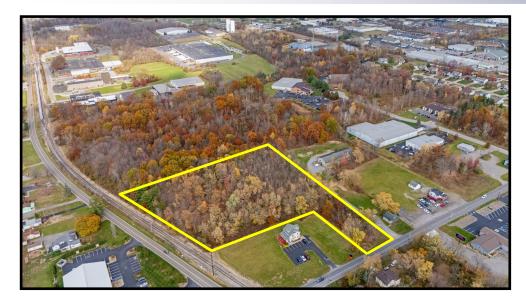

## **EXTERIOR**

Office: 330.757.4889 | Fax: 330.294.5622 | 3830 Starr Centre Dr, Suite 2, Canfield, OH 44406

#### **HIGHLIGHTS**

- 4.3 acres of land, zoned Industrial and General Business
- Frontage on Southern Blvd and Western Reserve Rd
- City water and sewer at the street
- Railroad along Southern Blvd
- Heavy daylime traffic