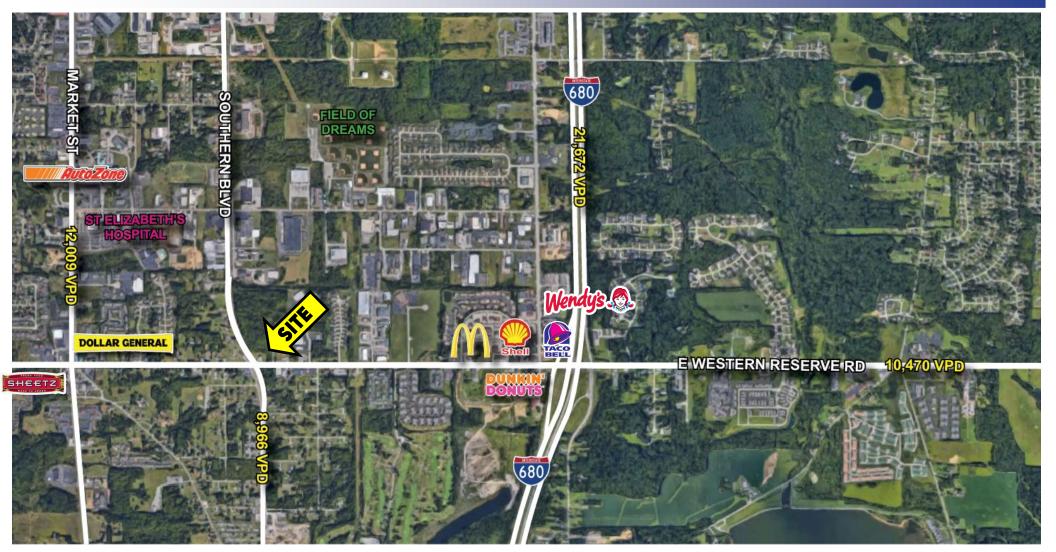

## **AERIAL MAP**

Office: 330.757.4889 | Fax: 330.294.5622 | 3830 Starr Centre Dr, Suite 2, Canfield, OH 44406

#### **HIGHLIGHTS**

- 4.3 acres of land, zoned Industrial and General Business
- Frontage on Southern Blvd and Western Reserve Rd
- City water and sewer at the street
- Railroad along Southern Blvd
- Heavy daylime traffic

#### **TRAFFIC**

Western Reserve Rd = 13,948 VPD