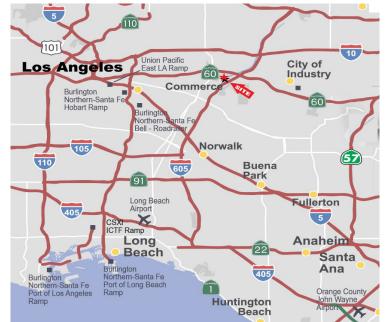

## LOCATION

- Excellent Access to 60 and 605 Freeways
- 20 miles to Downtown Los Angeles
- 28 miles to Port of Los Angeles