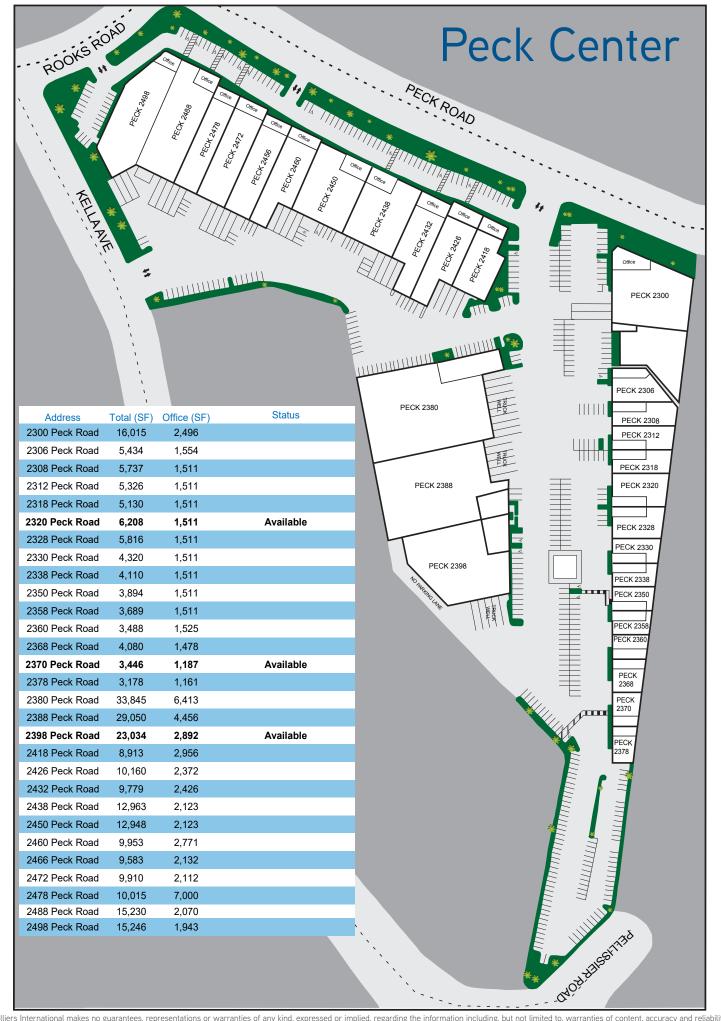

FOR LEASE > ±3,178 SF - ±33,845 SF

## FACILITY

- High Image Construction Completed in Early 2011
- Secured Corporate Business Park Environment
- ±300,000 SF with Electronic Gate Access
- Dock High and Ground Level Loading Positions
- Power Supply: 200 Amps Minimum
- Flexible Unit Sizes Ranging From ±3,178 SF to ±33,845 SF
- Calculated Fire Sprinkler System