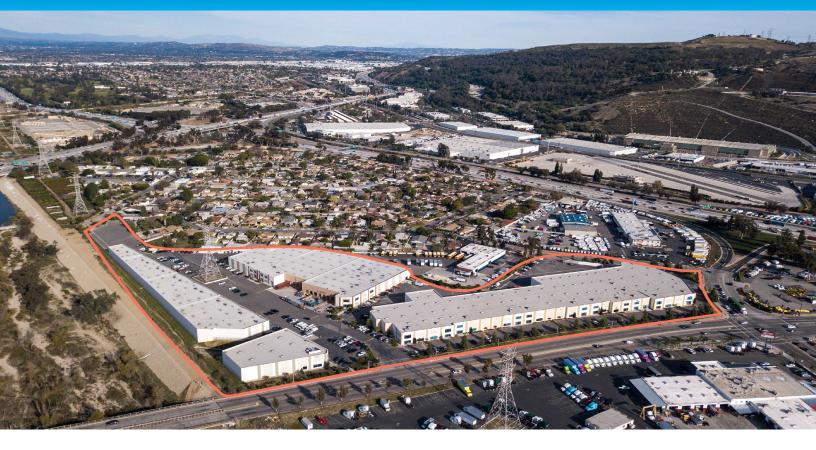

## Peck Center

2300-2498 PECK ROAD, CITY OF INDUSTRY, CA

## FACILITY

- High Image Construction Completed in Early 2011
- Secured Corporate Business Park Environment
- ±300,000 SF with Electronic Gate Access
- Dock High and Ground Level Loading Positions
- Power Supply: 200 Amps Minimum
- Flexible Unit Sizes Ranging From ±3,178 SF to ±33,845 SF
- Calculated Fire Sprinkler System