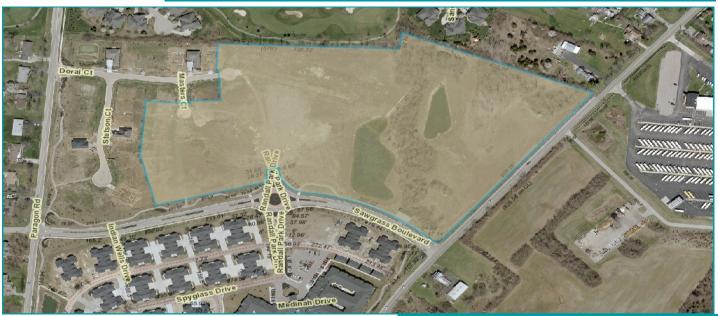

## Residential Development Land For Sale SHEEHAN ROAD, CENTERVILLE, OH 45458

## PROPERTY HIGHLIGHTS

- 9.88 acres
- Zoning: PUD Residential single family homes 3.5 units per acre.
- Land adjacent to Sheehan and Sawgrass can be developed.
- Hard to find land available for Residential development in Centerville.
- Per Centerville Economic Development Administrator- 3.5 units per acre can be built on this land.
- Developer can use existing detention pond.