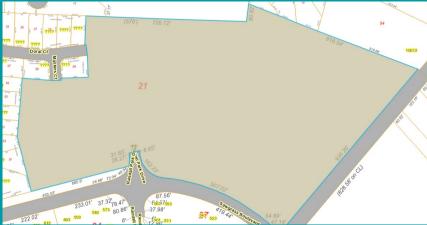

## Residential Development Land For Sale SHEEHAN ROAD, CENTERVILLE, OH 45458

## PROPERTY HIGHLIGHTS

- 9.88 acres
- Zoning: PUD Residential single family homes 3.5 units per acre.
- Land adjacent to Sheehan and Sawgrass can be developed.
- Hard to find land available for Residential development in Centerville.
- Per Centerville Economic Development Administrator- 3.5 units per acre can be built on this land.
- Developer can use existing detention pond.