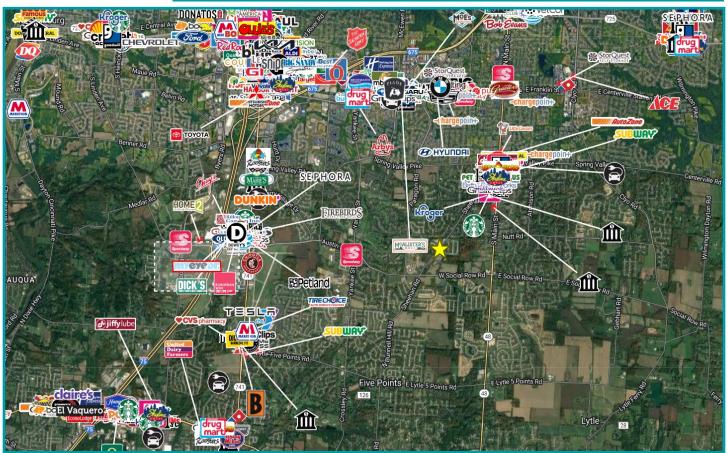

## Residential Development Land For Sale SHEEHAN ROAD, CENTERVILLE, OH 45458

| DEMOGRAPHICS       | 1 Mile    | 3 Miles   | 5 Miles   |
|--------------------|-----------|-----------|-----------|
| Population         | 6,681     | 60,723    | 131,322   |
| Average HH Income  | \$130,601 | \$160,717 | \$147,128 |
| Daytime Population | 3,126     | 26,764    | 68,985    |