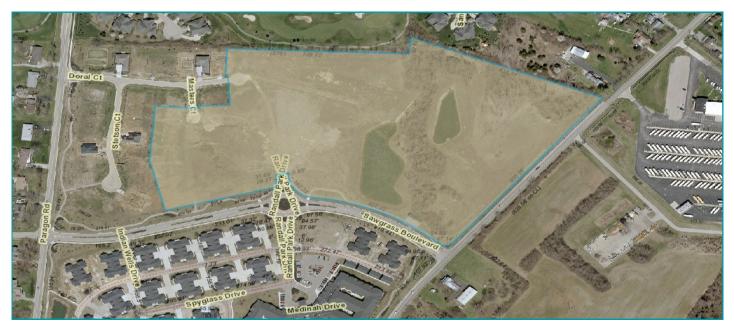

## Residential Development Land For Sale SHEEHAN ROAD, CENTERVILLE, OH 45458

## PROPERTY HIGHLIGHTS

- 9.88 acres
- Zoning: PUD Residential single family homes 3.5 units per acre.
- Land adjacent to Sheehan and Sawgrass can be developed.
- Hard to find land available for Residential development in Centerville.
- Per Centerville Economic Development Administrator- 3.5 units per acre can be built on this land.
- Developer can use existing detention pond.