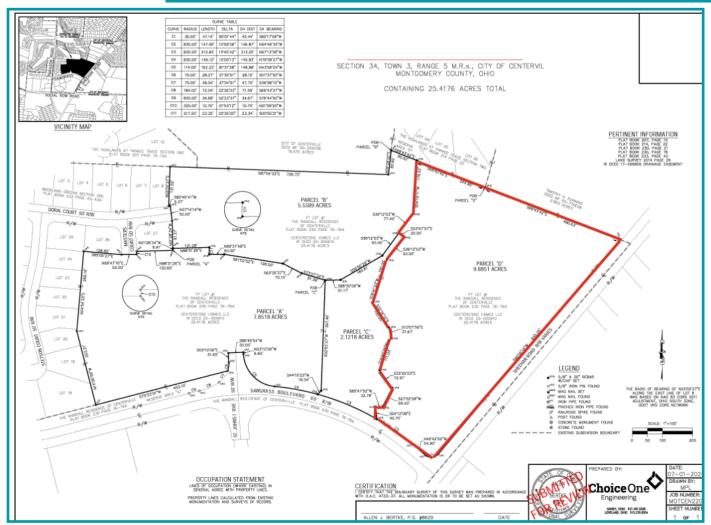

## Residential Development Land For Sale SHEEHAN ROAD, CENTERVILLE, OH 45458

## PROPERTY HIGHLIGHTS

- 9.88 acres
- Zoning: PUD Residential single family homes 3.5 units per acre.
- Land adjacent to Sheehan and Sawgrass can be developed.
- Hard to find land available for Residential development in Centerville.
- Per Centerville Economic Development Administrator- 3.5 units per acre can be built on this land.
- Developer can use existing detention pond.