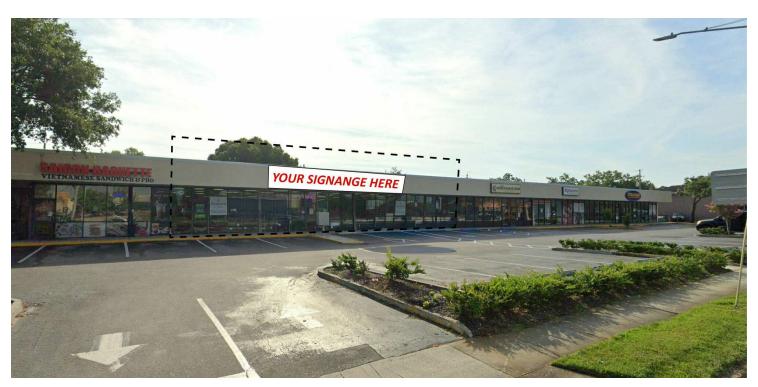

#### **PROPERTY HIGHLIGHTS**

- Excellent visibility and signage on highway 19N
- 61,000 +/- VPD
- Ample Parking