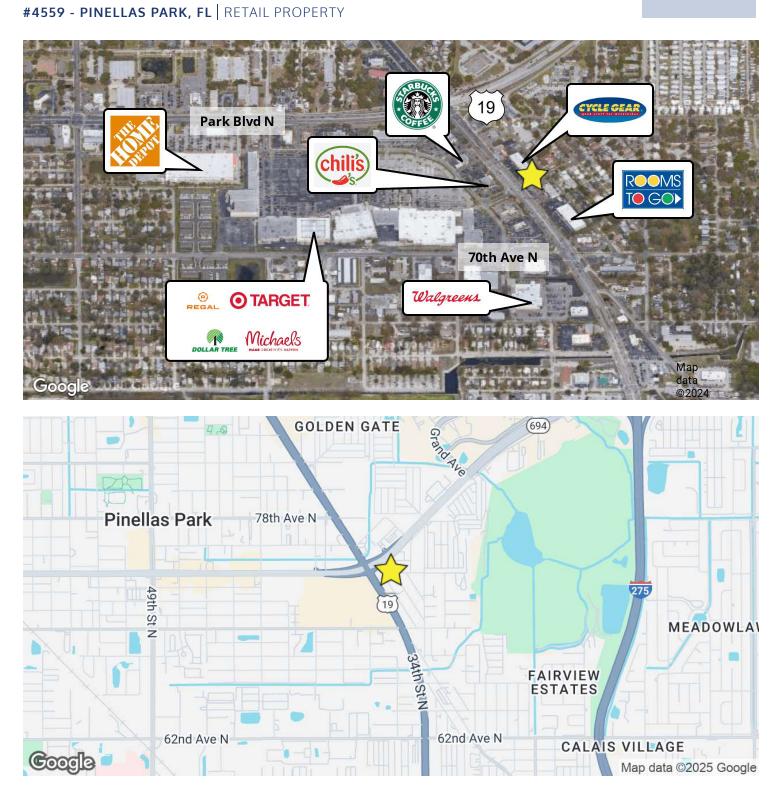

#### **PROPERTY DESCRIPTION**

Impeccably situated in Pinellas Park, FL, showcases a dynamic setting surrounded by bustling commerce and a vibrant community. With prominent visibility along US Highway 19N, this location draws in high traffic, making it an enticing opportunity for retail and street retail tenants. The property's proximity to The Shoppes at Park Place and The Shoppes at Park Village offers an array of shopping and dining options to attract potential customers.