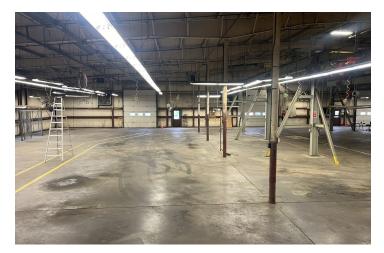

#### PROPERTY HIGHLIGHTS

- 30,242 SF industrial building with 2 10-ton cranes
- 1200 amps, 277/480 volts
- 4 drive in doors and 2 docks
- Additional outdoor 1,200 SF structure for cold storage
- Airlines and busbar distributed through out

# \$2,300,000

| BUILDING SPECIFICATIONS |                                                   |
|-------------------------|---------------------------------------------------|
| Building Size           | 30,242 SF                                         |
| Office Space            | 3,754 SF                                          |
| Warehouse               | 26,488 SF                                         |
| Ceiling Height          | 10' - 21'                                         |
| Docks                   | 2 @ 12'x12'                                       |
| Drives                  | 4 - (2 @ 14'x12', 1 @ 14'x16' & 1 @ 10'x10' ramp) |
| Column Spacing          | 16,500 SF @ 20'x50'                               |
| Year Built              | 1970                                              |
| Lot Size                | 2.04 acres                                        |
| Zoning                  | I                                                 |
| Parking                 | 52                                                |
|                         |                                                   |