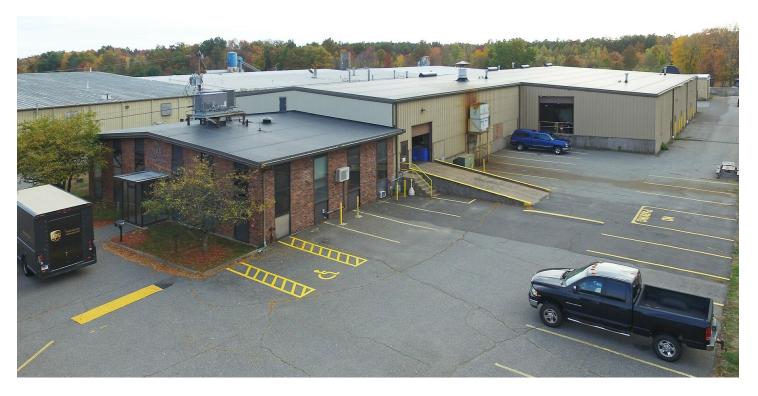

#### 30,242 SF INDUSTRIAL BUILDING

# 481 SULLIVAN AVENUE | SOUTH WINDSOR, CT 06074

# \$2,300,000

| BUILDING SPECIFICATIONS |                                                   |
|-------------------------|---------------------------------------------------|
| Building Size           | 30,242 SF                                         |
| Office Space            | 3,754 SF                                          |
| Warehouse               | 26,488 SF                                         |
| Ceiling Height          | 10' - 21'                                         |
| Docks                   | 2 @ 12'x12'                                       |
| Drives                  | 4 - (2 @ 14'x12', 1 @ 14'x16' & 1 @ 10'x10' ramp) |
| Column Spacing          | 16,500 SF @ 20'x50'                               |
| Year Built              | 1970                                              |
| Lot Size                | 2.04 acres                                        |
| Zoning                  | I                                                 |
| Parking                 | 52                                                |
|                         |                                                   |