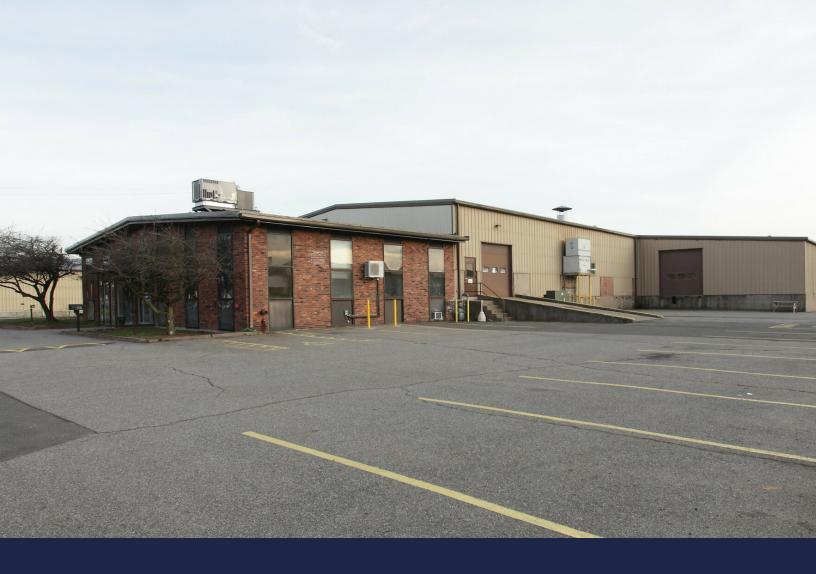

# 30,242 SF INDUSTRIAL BUILDING

481 SULLIVAN AVENUE | SOUTH WINDSOR, CT 06074

DAVID MURDOCK 860.983.0029 murdock@sentrycommercial.com

#### 30,242 SF INDUSTRIAL BUILDING

### 481 SULLIVAN AVENUE | SOUTH WINDSOR, CT 06074

#### PROPERTY DESCRIPTION

Sentry Commercial is pleased to offer 481 Sullivan Avenue, South Windsor, CT, for sale. This 30,242 SF industrial facility is perfectly suited for manufacturing operations, boasting extensive power and air-line distribution throughout. Additionally, the building features multiple drive-in and dock doors to facilitate easy access.