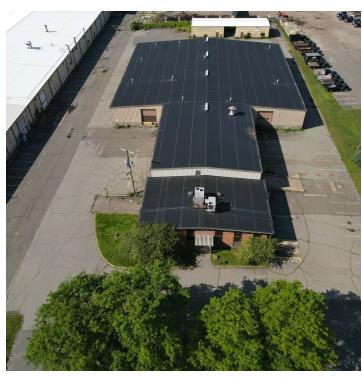

#### **OFFERING SUMMARY**

| Sale Price:    | \$2,300,000 |
|----------------|-------------|
| Lot Size:      | 2.04 Acres  |
| Building Size: | 30,242 SF   |

DAVID MURDOCK

860.983.0029 murdock@sentrycommercial.com

# \$2,300,000

| BUILDING SPECIFICATIONS |                                                   |
|-------------------------|---------------------------------------------------|
| Building Size           | 30,242 SF                                         |
| Office Space            | 3,754 SF                                          |
| Warehouse               | 26,488 SF                                         |
| Ceiling Height          | 10' - 21'                                         |
| Docks                   | 2 @ 12'x12'                                       |
| Drives                  | 4 - (2 @ 14'x12', 1 @ 14'x16' & 1 @ 10'x10' ramp) |
| Column Spacing          | 16,500 SF @ 20'x50'                               |
| Year Built              | 1970                                              |
| Lot Size                | 2.04 acres                                        |
| Zoning                  | I                                                 |
| Parking                 | 52                                                |
|                         |                                                   |