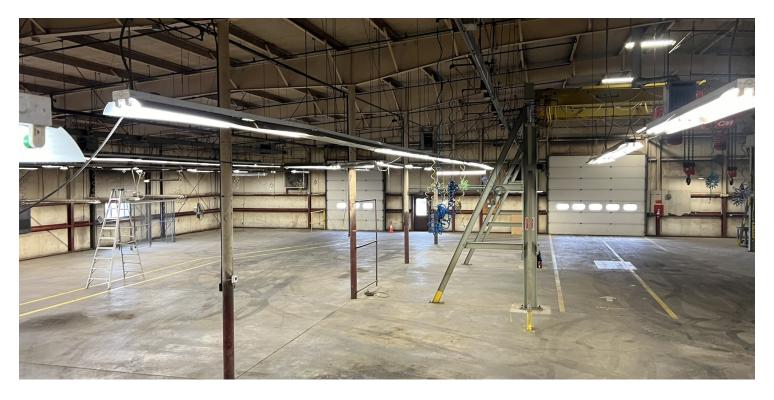

#### PROPERTY DESCRIPTION

Sentry Commercial is pleased to offer 481 Sullivan Avenue, South Windsor, CT, for sale. This 30,242 SF industrial facility is perfectly suited for manufacturing operations, boasting extensive power and air-line distribution throughout. Additionally, the building features multiple drive-in and dock doors to facilitate easy access.

#### PROPERTY HIGHLIGHTS

- 30,242 SF industrial building with 2 10-ton cranes
- 1200 amps, 277/480 volts
- 4 drive in doors and 2 docks
- Additional outdoor 1,200 SF structure for cold storage
- Airlines and busbar distributed through out

# \$2,300,000

| BUILDING SPECIFICATIONS |                                                   |
|-------------------------|---------------------------------------------------|
| Building Size           | 30,242 SF                                         |
| Office Space            | 3,754 SF                                          |
| Warehouse               | 26,488 SF                                         |
| Ceiling Height          | 10' - 21'                                         |
| Docks                   | 2 @ 12'x12'                                       |
| Drives                  | 4 - (2 @ 14'x12', 1 @ 14'x16' & 1 @ 10'x10' ramp) |
| Column Spacing          | 16,500 SF @ 20'x50'                               |
| Year Built              | 1970                                              |
| Lot Size                | 2.04 acres                                        |
| Zoning                  | I                                                 |
| Parking                 | 52                                                |
|                         |                                                   |