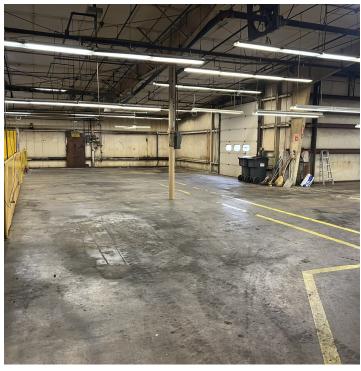

#### PROPERTY DESCRIPTION

Sentry Commercial is pleased to offer 481 Sullivan Avenue, South Windsor, CT, for sale. This 30,242 SF industrial facility is perfectly suited for manufacturing operations, boasting extensive power and air-line distribution throughout. Additionally, the building features multiple drive-in and dock doors to facilitate easy access.

#### PROPERTY HIGHLIGHTS

- 30,242 SF industrial building with 2 10-ton cranes
- 1200 amps, 277/480 volts
- 4 drive in doors and 2 docks
- Additional outdoor 1,200 SF structure for cold storage
- Airlines and busbar distributed through out

# \$2,300,000

| BUILDING SPECIFICATIONS |                                                   |
|-------------------------|---------------------------------------------------|
| Building Size           | 30,242 SF                                         |
| Office Space            | 3,754 SF                                          |
| Warehouse               | 26,488 SF                                         |
| Ceiling Height          | 10' - 21'                                         |
| Docks                   | 2 @ 12'x12'                                       |
| Drives                  | 4 - (2 @ 14'x12', 1 @ 14'x16' & 1 @ 10'x10' ramp) |
| Column Spacing          | 16,500 SF @ 20'x50'                               |
| Year Built              | 1970                                              |
| Lot Size                | 2.04 acres                                        |
| Zoning                  | I                                                 |
| Parking                 | 52                                                |
|                         |                                                   |