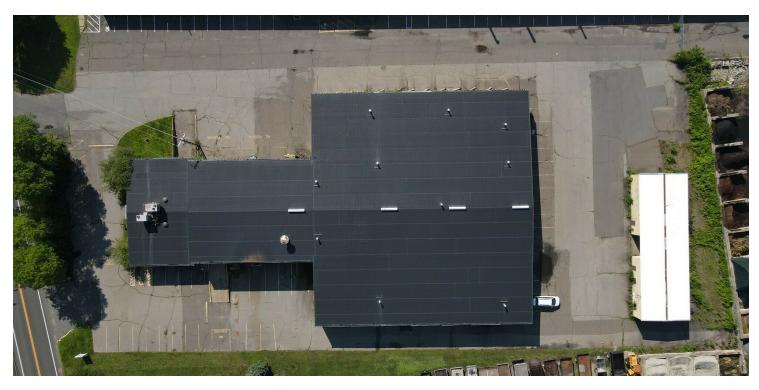

#### **OFFERING SUMMARY**

| Sale Price:    | \$2,300,000 |
|----------------|-------------|
| Lot Size:      | 2.04 Acres  |
| Building Size: | 30,242 SF   |

DAVID MURDOCK

860.983.0029 murdock@sentrycommercial.com

# \$2,300,000

| BUILDING SPECIFICATIONS |                                                   |
|-------------------------|---------------------------------------------------|
| Building Size           | 30,242 SF                                         |
| Office Space            | 3,754 SF                                          |
| Warehouse               | 26,488 SF                                         |
| Ceiling Height          | 10' - 21'                                         |
| Docks                   | 2 @ 12'x12'                                       |
| Drives                  | 4 - (2 @ 14'x12', 1 @ 14'x16' & 1 @ 10'x10' ramp) |
| Column Spacing          | 16,500 SF @ 20'x50'                               |
| Year Built              | 1970                                              |
| Lot Size                | 2.04 acres                                        |
| Zoning                  | I                                                 |
| Parking                 | 52                                                |
|                         |                                                   |