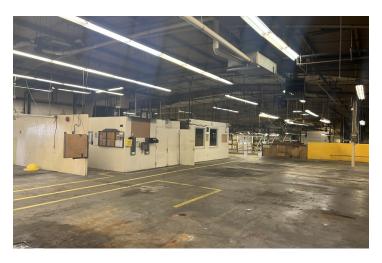

#### PROPERTY DESCRIPTION

Sentry Commercial is pleased to offer 481 Sullivan Avenue, South Windsor, CT, for sale. This 30,242 SF industrial facility is perfectly suited for manufacturing operations, boasting extensive power and air-line distribution throughout. Additionally, the building features multiple drive-in and dock doors to facilitate easy access.

#### PROPERTY HIGHLIGHTS

- 30,242 SF industrial building with 2 10-ton cranes
- 1200 amps, 277/480 volts
- 4 drive in doors and 2 docks
- Additional outdoor 1,200 SF structure for cold storage
- Airlines and busbar distributed through out

# \$2,300,000

| BUILDING SPECIFICATIONS |                                                   |
|-------------------------|---------------------------------------------------|
| Building Size           | 30,242 SF                                         |
| Office Space            | 3,754 SF                                          |
| Warehouse               | 26,488 SF                                         |
| Ceiling Height          | 10' - 21'                                         |
| Docks                   | 2 @ 12'x12'                                       |
| Drives                  | 4 - (2 @ 14'x12', 1 @ 14'x16' & 1 @ 10'x10' ramp) |
| Column Spacing          | 16,500 SF @ 20'x50'                               |
| Year Built              | 1970                                              |
| Lot Size                | 2.04 acres                                        |
| Zoning                  | I                                                 |
| Parking                 | 52                                                |
|                         |                                                   |