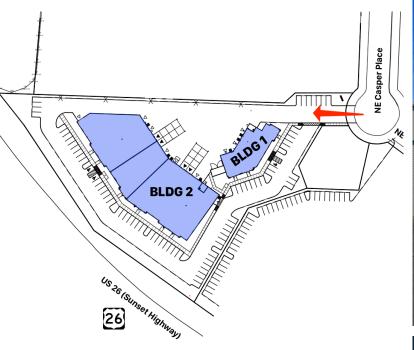

#### **PROJECT HIGHLIGHTS**

- Flexible sizes/configurations
- Modern construction
- 20' ceiling clear height
- Fire sprinklered
- Well-maintained, professional setting
- Locally-owned and managed
- Please call for competitive pricing and more info