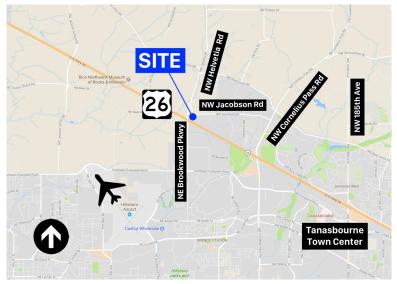

#### LOCATION

- Superior location, just off Sunset Highway & Brookwood Parkway
- Strategically located at on/off ramp of HWY 26
- Great visibility from HWY 26
- Close to amenities: Food, shopping, fitness, and hotels.