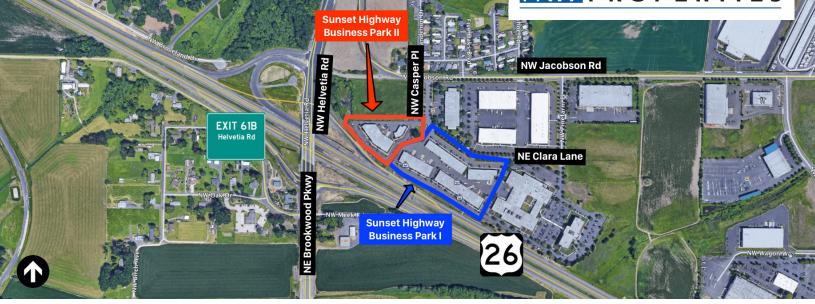

#### LOCATION

- Superior location, just off Sunset Highway & Brookwood Parkway
- Strategically located at on/off ramp of HWY 26
- Great visibility from HWY 26
- Close to amenities: Food, shopping, fitness, and hotels.