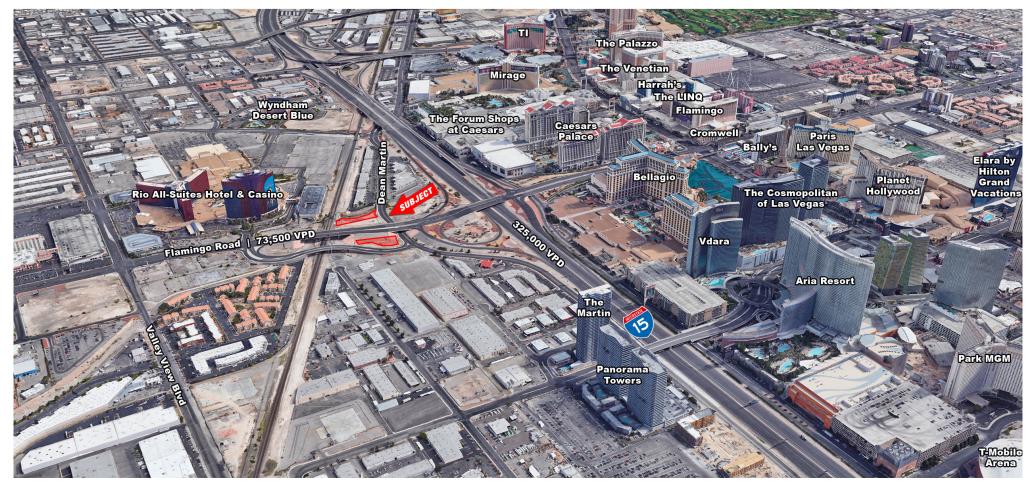

# DEAN MARTIN LAND FOR SALE, LEASE OR BTS

NWC Flamingo & Dean Martin | Las Vegas, NV 89103

#### PROPERTY HIGHLIGHTS

new mar

- Adjacent to the Rio All-Suites Hotel & Casino
- Excellent visibility and access from the I-15, Flamingo and Dean Martin.
- 0.5 Miles from the Las Vegas Strip

- Close proximity to numerous international hotel properties
- Just 2 blocks from the new Raiders Stadium
- One of the busiest interchanges in the state

#### NWC Flamingo & Dean Martin | Las Vegas, NV 89103

| OFFERING:   | For Sale, Ground Lease, or Build to Suit |  |
|-------------|------------------------------------------|--|
| LOCATION:   | Dean Martin Dr. & Flamingo Rd.           |  |
| APN #s:     | 162-20-103-003: 006, 162-20-103-009      |  |
| LAND SIZE:  | 1.72 Acres with 3 Parcels                |  |
| PRICE:      | \$6.5 M                                  |  |
| INCOME:     | Instant income while developing/leasing  |  |
| TERM:       | Contact broker for more information      |  |
| ZONING:     | H1 & M1                                  |  |
| COMMISSION: | Seller offering Brokers 3% comission     |  |