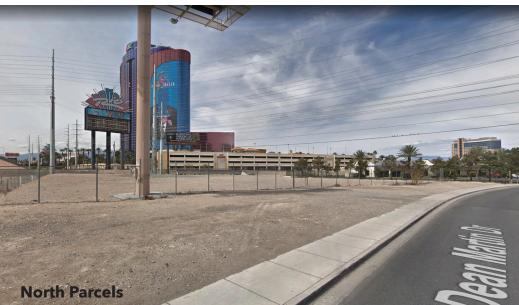

# DEAN MARTIN LAND FOR SALE, LEASE OR BTS

NWC Flamingo & Dean Martin | Las Vegas, NV 89103

#### PROPERTY HIGHLIGHTS

new mar

- Adjacent to the Rio All-Suites Hotel & Casino
- Excellent visibility and access from the I-15, Flamingo and Dean Martin.
- 0.5 Miles from the Las Vegas Strip

- Close proximity to numerous international hotel properties
- Just 2 blocks from the new Raiders Stadium
- One of the busiest interchanges in the state

#### NWC Flamingo & Dean Martin | Las Vegas, NV 89103

| OFFERING:   | For Sale, Ground Lease, or Build to Suit |  |
|-------------|------------------------------------------|--|
| LOCATION:   | Dean Martin Dr. & Flamingo Rd.           |  |
| APN #s:     | 162-20-103-003: 006, 162-20-103-009      |  |
| LAND SIZE:  | 1.72 Acres with 3 Parcels                |  |
| PRICE:      | \$6.5 M                                  |  |
| INCOME:     | Instant income while developing/leasing  |  |
| TERM:       | Contact broker for more information      |  |
| ZONING:     | H1 & M1                                  |  |
| COMMISSION: | Seller offering Brokers 3% comission     |  |