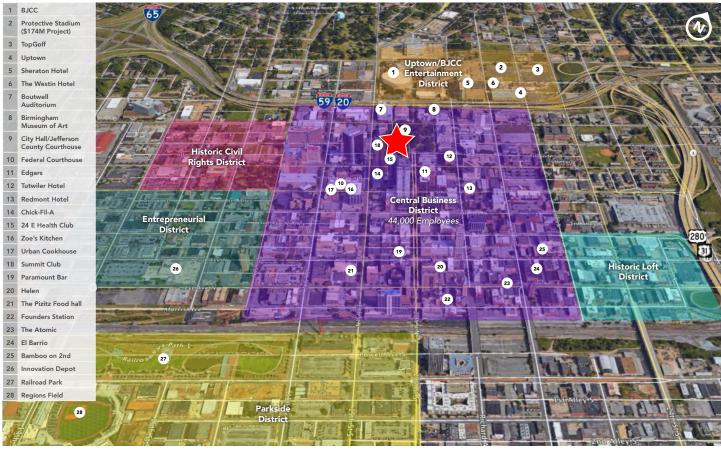

### **PROPERTY HIGHLIGHTS**

Located in the heart of downtown Birmingham's legal and financial district, Renasant Place has rare space opportunities to accommodate a wide range of needs. Whether you are looking for 500/sf or 50,000/sf, Renasant Place is the perfect business address for your company.

- Southwest corner of Park Place North and 20th Street
- Immediate access to I-20/59, I-65 and Red Mtn Expressway
- Walking distance to City Hall, Jefferson County Courthouse, the Tutwiler Hotel, the Library, the Museum of Art and Uptown
- Convenient access to Birmingham-Shuttlesworth International Airport
- 24-hour security
- Proactive management located on-site
- Amenities:

### **AREA AMENITIES**

The \$123MM renovations and expansion of Legacy Arena have already started to pay off. The New Orleans Pelicans franchise moved its NBA G League team to Birmingham in 2022 and the NCAA men's basketball tournament returned to the Magic City in 2023.