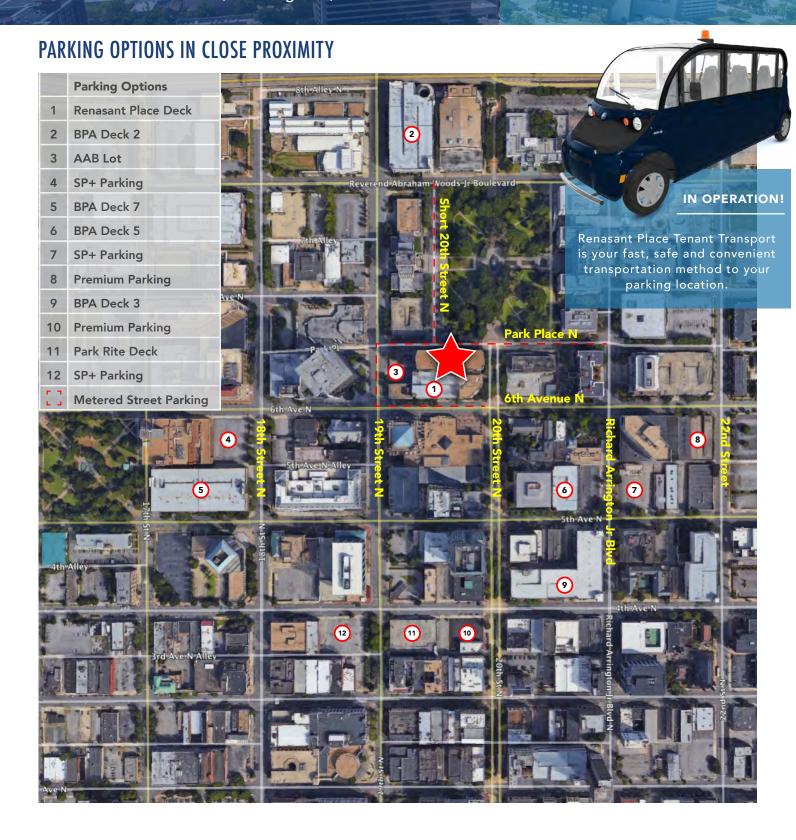

tions for multiple configurations







WEST HARRIS
wharris@harbertrealty.com | 205.458.8127

Incredible Views

2001 Park Place North, Birmingham, AL 35203







WEST HARRIS
wharris@harbertrealty.com | 205.458.8127

### Modern Finishes

2001 Park Place North, Birmingham, AL 35203













WEST HARRIS
wharris@harbertrealty.com | 205.458.8127

2001 Park Place North, Birmingham, AL 35203

### **AREA AMENITIES**







The \$123MM renovations and expansion of Legacy Arena have already started to pay off. The New Orleans Pelicans franchise moved its NBA G League team to Birmingham in 2022 and the NCAA men's basketball tournament returned to the Magic City in 2023.



WEST HARRIS
wharris@harbertrealty.com | 205.458.8127

2001 Park Place North, Birmingham, AL 35203

### Nearby Convenience





WEST HARRIS wharris@harbertrealty.com | 205.458.8127