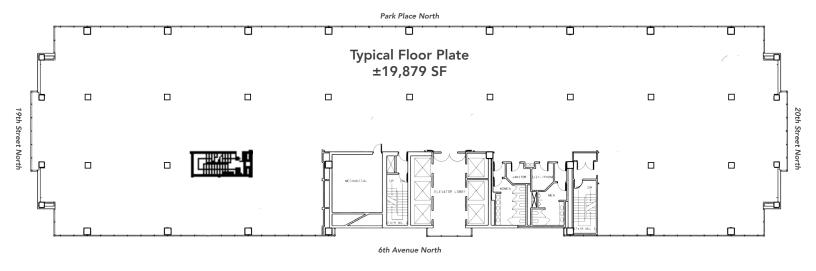

#### **FLOOR PLATES:**

20,000 SF Versatile Floor Plates

**Great Space Options** 

2001 Park Place North, Birmingham, AL 35203

Highly efficient floor plate

High windowed office to interior space ratio

Floor to ceiling windows

Spectacular park views and views down 20th Street