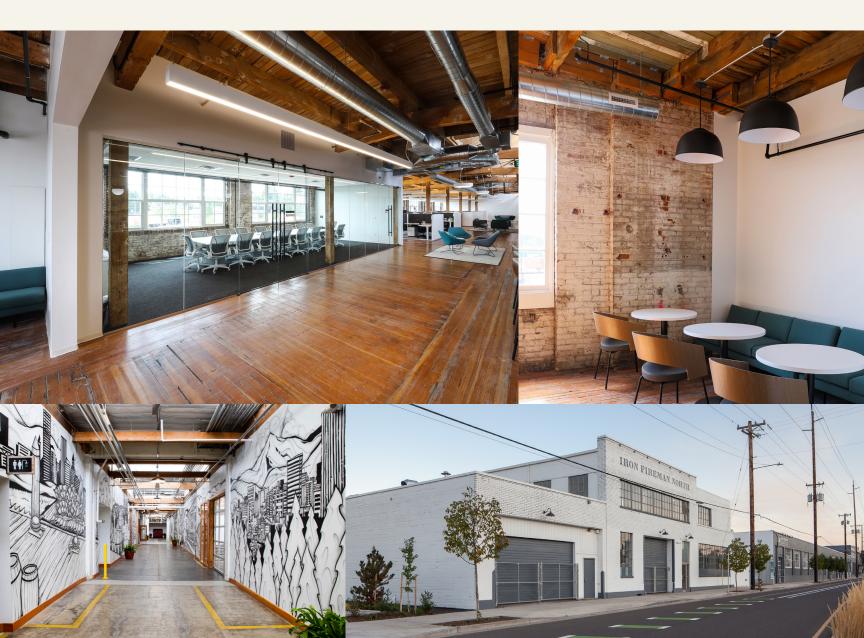

## Spaces crafted for makers, artisans, fabricators, designers, creatives, manufacturers and entrepreneurs

Situated in the heart of the Inner Eastside Industrial Corridor, the Iron Fireman Collective has direct access to everything you need to work, make and distribute. The surrounding neighborhood offers many places to collaborate, hang out or just grab a beer.

Functional and practical industrial space offering a variety of floor plans and square footage. With flexible suite options, this building is designed to work with you and for you.