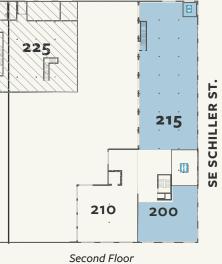

### BUILDING OVERVIEW

#### < NORTH

First Floor

SE 17TH AVE.

| SUITE | AREA<br>(RSF) | SUITE NOTES                                                                                                                             |   |
|-------|---------------|-----------------------------------------------------------------------------------------------------------------------------------------|---|
| 112   | 2,107         | Beautiful ground floor corner office/<br>maker space                                                                                    |   |
| 115   | 4,586         | Large open warehouse/flex office space<br>with high ceilings. Close to building<br>entrance and possibility for glass dock<br>high door |   |
| 135   | 3,681         | Large grade door, high ceilings, private<br>offices/kitchenette                                                                         |   |
| 200   | 2,000         | Incredible top floor corner office,<br>brick, wood, etc.                                                                                |   |
| 215   | 6,899         | Crowned Jewel office space on top floor with abundant natural light                                                                     |   |
|       |               |                                                                                                                                         | - |