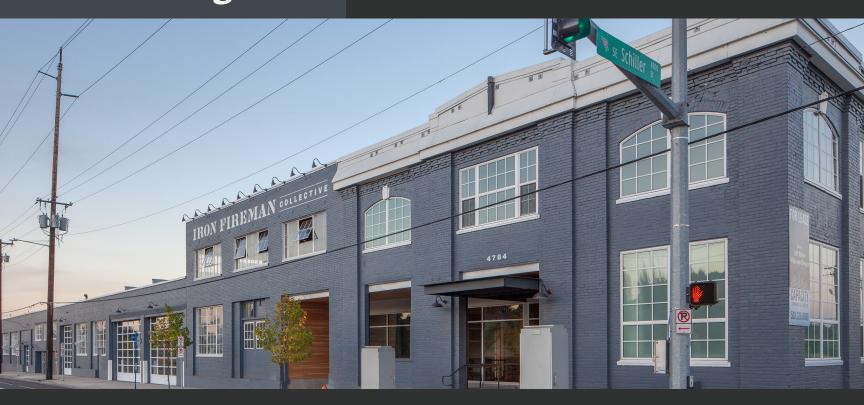

# CREATIVE AND

Starting at 2,000 SF
Free Parking

The Iron Fireman Collective is a historic, fully renovated facility reimagined for modern day entrepreneurs and doers. We are plumbed, wired, and seriously powered to help you design, create, build and make.

IRONFIREMANCOLLECTIVE.COM 4784 SE 17TH AVENUE | PORTLAND, OR 97202

IRON FIREMAN

COLLECTIVE

EST. 2016

## Spaces crafted for makers, artisans, fabricators, designers, creatives, manufacturers and entrepreneurs

Situated in the heart of the Inner Eastside Industrial Corridor, the Iron Fireman Collective has direct access to everything you need to work, make and distribute. The surrounding neighborhood offers many places to collaborate, hang out or just grab a beer.