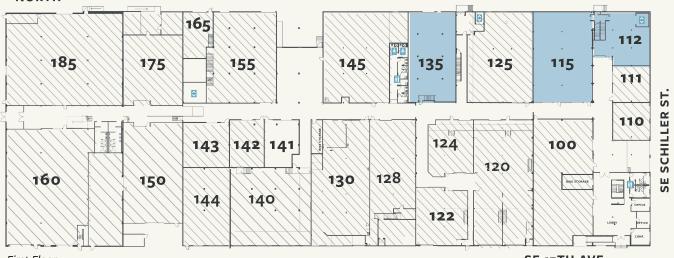

#### < NORTH

First Floor

SE 17TH AVE.

| SUITE | AREA<br>(RSF) | SUITE NOTES                                                                                                                             |   |
|-------|---------------|-----------------------------------------------------------------------------------------------------------------------------------------|---|
| 112   | 2,107         | Beautiful ground floor corner office/<br>maker space                                                                                    |   |
| 115   | 4,586         | Large open warehouse/flex office space<br>with high ceilings. Close to building<br>entrance and possibility for glass dock<br>high door |   |
| 135   | 3,681         | Large grade door, high ceilings, private<br>offices/kitchenette                                                                         |   |
| 200   | 2,000         | Incredible top floor corner office,<br>brick, wood, etc.                                                                                |   |
| 215   | 6,899         | Crowned Jewel office space on top floor with abundant natural light                                                                     |   |
|       |               |                                                                                                                                         | - |