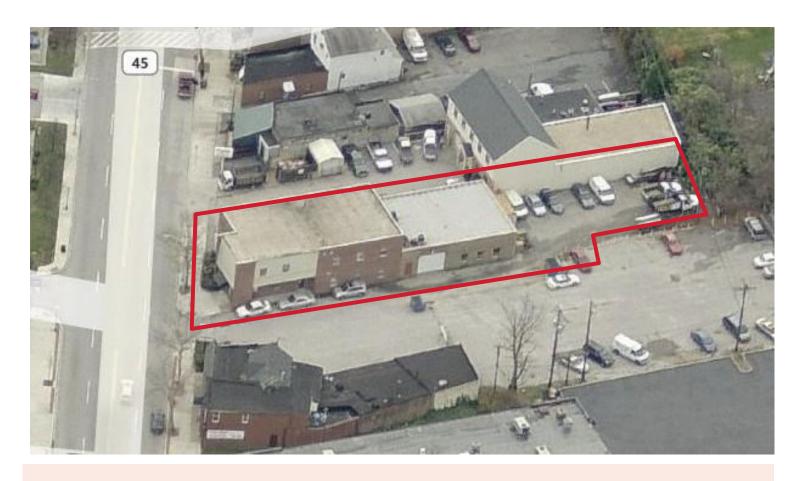

## **Building Specifications:**

| Building Size: | 8,550± square feet             |
|----------------|--------------------------------|
| Lower level:   | Office: 3,175 SF               |
|                | Warehouse: 2,200 SF            |
| Upper level:   | Office: 3,175 SF               |
| Lot Size:      | 0.2167 acres± /1               |
| Construction:  | Masonry construction           |
| Age:           | 1979                           |
| Loading:       | One (1) at grade drive-in door |
| Roof:          | Built-up roof Replaced 2022    |