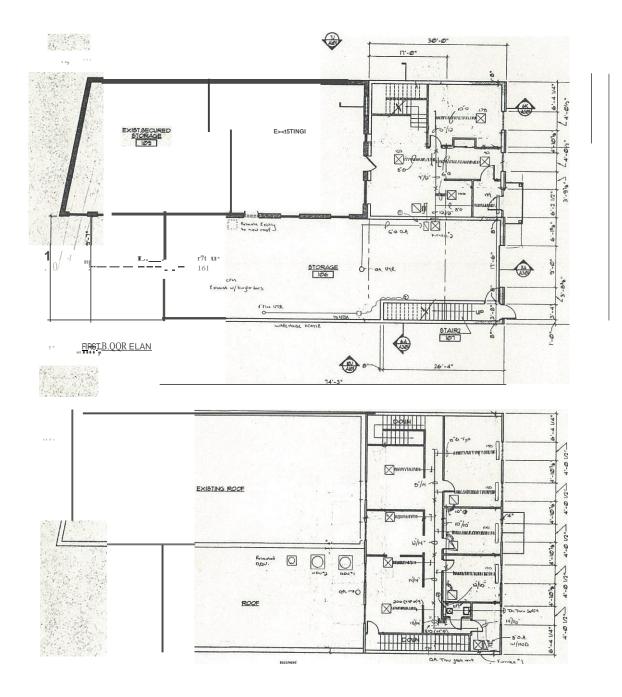

## **Building Specifications:**

| Building Size: | 8,550± square feet             |
|----------------|--------------------------------|
| Lower level:   | Office: 3,175 SF               |
|                | Warehouse: 2,200 SF            |
| Upper level:   | Office: 3,175 SF               |
| Lot Size:      | 0.2167 acres± /1               |
| Construction:  | Masonry construction           |
| Age:           | 1979                           |
| Loading:       | One (1) at grade drive-in door |
| Roof:          | Built-up roof Replaced 2022    |