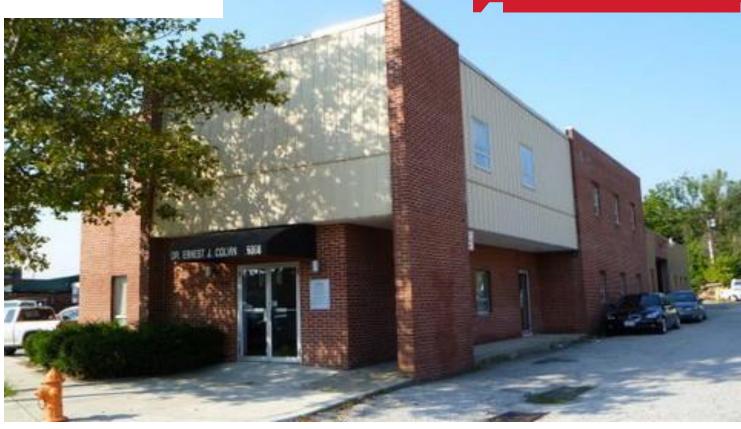

#### 5808 York Road Baltimore, Maryland 21212

## **Property Features:**

- 8,550 SF Divisible
- \$17.00 psf. Base Rent 1<sup>st</sup> Level +NNN
- \$14.00 psf. 2<sup>nd</sup> Level + NNN
- Zoned: B-2-2
- \$2.16psf. NNN Expenses (\$18,486.00) Annually
- Central City location, Bus Stop