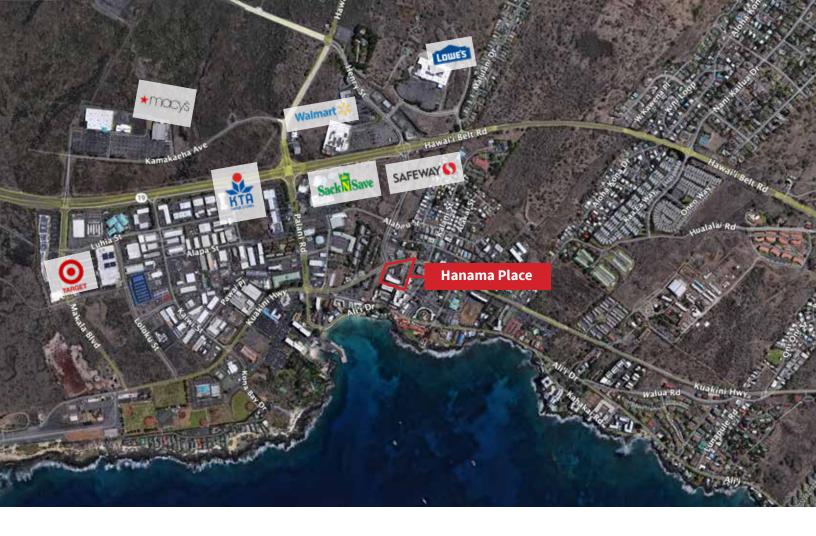

## Hanama Place 75-5706 Kuakini Highway

Kailua-Kona, HI 96740

#### **Property highlights:**

- Conveniently located in central Kailua-Kona next to the intersection of Henry Street and Kuakini Highway
- Office and retail space available with covered reserved and customer parking
- Close proximity to Ali'i Drive
- Traffic along Kuakini Hwy in front of the Center exceeds 15,000 vehicles\* daily
- \*Source: Hawaii Department of Transportation

#### **Key Tenants:**