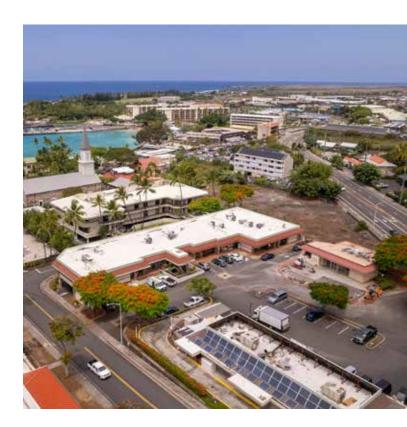

## Hanama Place 75-5706 Kuakini Highway

Kailua-Kona, HI 96740

#### **Opportunity in Open-Air Neighborhood Center**

#### **Property highlights:**

- Conveniently located in central Kailua-Kona next to the intersection of Henry Street and Kuakini Highway
- Office and retail space available with covered reserved and customer parking
- Close proximity to Ali'i Drive
- Traffic along Kuakini Hwy in front of the Center exceeds 15,000 vehicles\* daily
- \*Source: Hawaii Department of Transportation