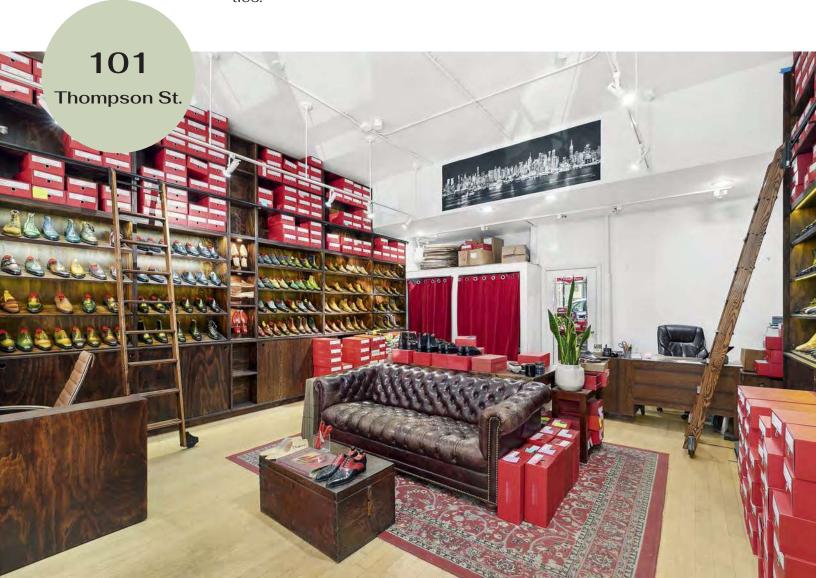

### A Canvas for Your Business

Enjoy abundant natural light year-round in this bright and airy space, featuring a generous 25-foot frontage perfect for captivating passersby with compelling displays. With 12-foot ceilings and an open boutique layout, it's ideally suited for diverse business concepts, complete with private amenities including a convenient private bathroom.