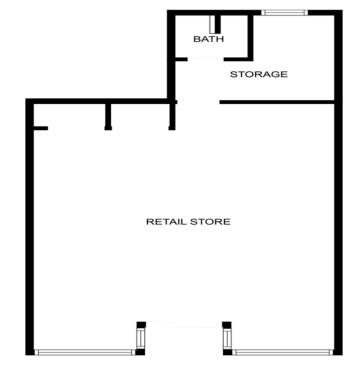

**Ground Level:** 

Aprox 600 sqft

Basement:

Aprox 400 sqft

Frontage: 25'

Ceiling Height:

12'

**Asking Rent:** 

FLOOR PLAN CREATED BY CUBICASA APP. MEASUREMENTS DEEMED HIGHLY RELIABLE BUT NOT GUARANTEED

This prime retail space is now available for lease, providing an exciting opportunity to establish or expand your business in the heart of SoHo.