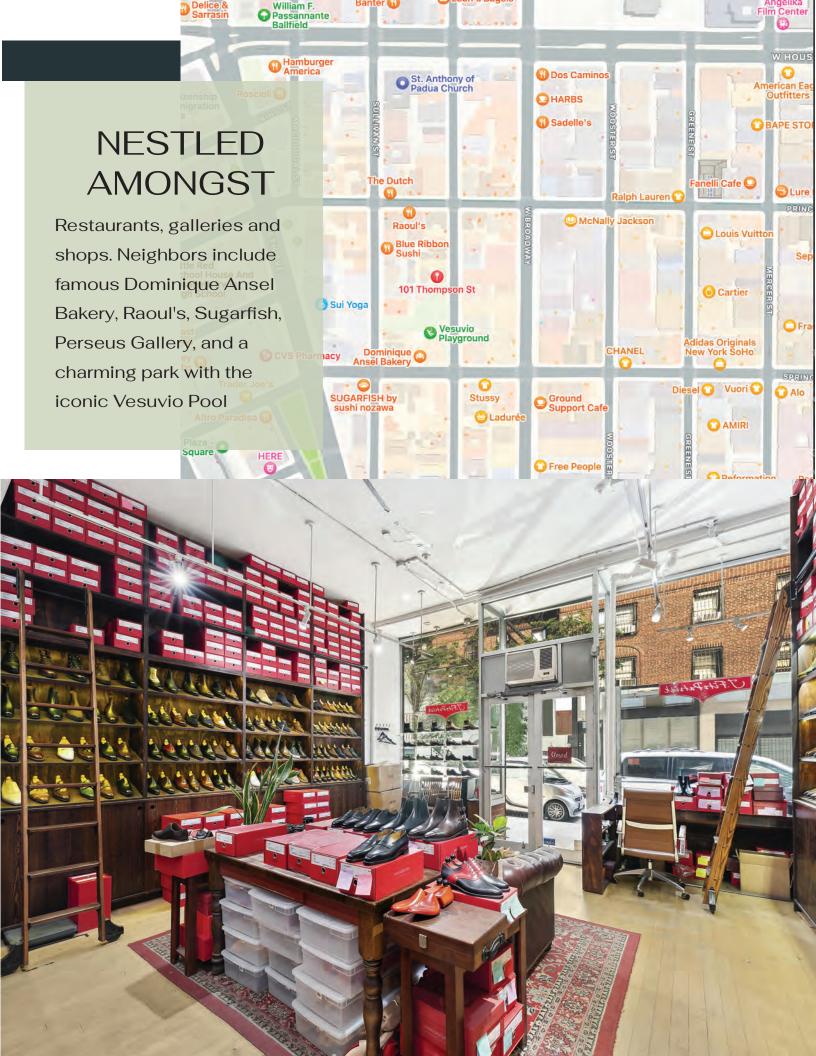

## The Epitome of Prime Real Estate

Strategically located in SoHo amidst anchor stores and upscale retailers, our space enjoys constant foot traffic from Vesuvio Park and Vesuvio Pool visitors, appealing to a diverse clientele year-round. Immerse your business in SoHo's vibrant cultural and retail hub, characterized by historic architecture, art galleries, cobblestone streets, and a rich variety of shops and dining options.