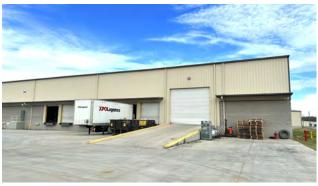

GHTS

- SUBLEASE OPPORTUNITY
- FLEXIBLE LEASE TERMS
- UTILITIES INCLUDED - AVAILABLE NOW

Commercial Sales Associate ahansbarger@shermanandhemstreet.com 706.722.8334

#### **OFFERING SUMMARY**

| Lease Rate:               | Undisclosed       |
|---------------------------|-------------------|
| Available SF:             | 20,000 SF         |
| Building Size:            | 50,000 SF         |
| Column Spacing:           | 25' x 62'         |
| Sublet's Dock-High Doors: | 3 Exclusive Doors |

| DEMOGRAPHICS      | 1 MILE   | 5 MILES  | 10 MILES |
|-------------------|----------|----------|----------|
| Total Households  | 248      | 19,970   | 90,950   |
| Total Population  | 523      | 47,522   | 214,176  |
| Average HH Income | \$71,656 | \$80,894 | \$64,063 |

### **Additional Photos**





















### **ALEX HANSBARGER**

## Floor Plan





### **ALEX HANSBARGER**

# **Location Map**







#### **ALEX HANSBARGER**

# Demographics Map & Report

| POPULATION           | 1 MILE | 5 MILES | 10 MILES |
|----------------------|--------|---------|----------|
| Total Population     | 523    | 47,522  | 214,176  |
| Average Age          | 38.6   | 37.6    | 35.7     |
| Average Age (Male)   | 38.1   | 34.4    | 34.1     |
| Average Age (Female) | 47.5   | 40.4    | 37.1     |

| HOUSEHOLDS & INCOME | 1 MILE    | 5 MILES   | 10 MILES  |
|---------------------|-----------|-----------|-----------|
| Total Households    | 248       | 19,970    | 90,950    |
| # of Persons per HH | 2.1       | 2.4       | 2.4       |
| Average HH Income   | \$71,656  | \$80,894  | \$64,063  |
|