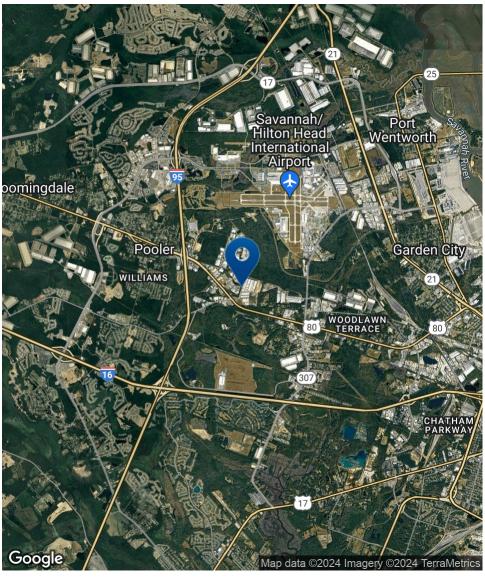

sociate ahansbarger@shermanandhemstreet.com 706.722.8334

#### **OFFERING SUMMARY**

| Lease Rate:               | Undisclosed       |
|---------------------------|-------------------|
| Available SF:             | 20,000 SF         |
| Building Size:            | 50,000 SF         |
| Column Spacing:           | 25' x 62'         |
| Sublet's Dock-High Doors: | 3 Exclusive Doors |

| DEMOGRAPHICS      | 1 MILE   | 5 MILES  | 10 MILES |
|-------------------|----------|----------|----------|
| Total Households  | 248      | 19,970   | 90,950   |
| Total Population  | 523      | 47,522   | 214,176  |
| Average HH Income | \$71,656 | \$80,894 | \$64,063 |

### **Additional Photos**





















### **ALEX HANSBARGER**

## Floor Plan





### **ALEX HANSBARGER**

# **Location Map**







#### **ALEX HANSBARGER**

# Demographics Map & Report

| POPULATION           | 1 MILE | 5 MILES | 10 MILES |
|----------------------|--------|---------|----------|
| Total Population     | 523    | 47,522  | 214,176  |
| Average Age          | 38.6   | 37.6    | 35.7     |
| Average Age (Male)   | 38.1   | 34.4    | 34.1     |
| Average Age (Female) | 47.5   | 40.4    | 37.1     |

| HOUSEHOLDS & INCOME | 1 MILE    | 5 MILES   | 10 MILES  |
|---------------------|-----------|-----------|-----------|
| Total Households    | 248       | 19,970    | 90,950    |
| # of Persons per HH | 2.1       | 2.4       | 2.4       |
| Average HH Income   | \$71,656  | \$80,894  | \$64,063  |
| Average House Value | \$121,318 | \$159,239 | \$177,216 |

2020 American Community Survey (ACS)





#### **