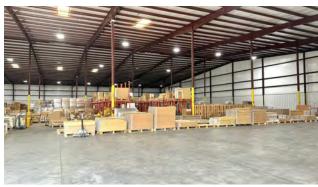

- SUBLEASE OPPORTUNITY
- FLEXIBLE LEASE TERMS
- UTILITIES INCLUDED - AVAILABLE NOW

Commercial Sales Associate ahansbarger@shermanandhemstreet.com 706.722.8334

#### **OFFERING SUMMARY**

| Lease Rate:               | Undisclosed       |
|---------------------------|-------------------|
| Available SF:             | 20,000 SF         |
| Building Size:            | 50,000 SF         |
| Column Spacing:           | 25' x 62'         |
| Sublet's Dock-High Doors: | 3 Exclusive Doors |

| DEMOGRAPHICS      | 1 MILE   | 5 MILES  | 10 MILES |
|-------------------|----------|----------|----------|
| Total Households  | 248      | 19,970   | 90,950   |
| Total Population  | 523      | 47,522   | 214,176  |
| Average HH Income | \$71,656 | \$80,894 | \$64,063 |

### **Additional Photos**





















### **ALEX HANSBARGER**

## Floor Plan





### **ALEX HANSBARGER**

# **Location Map**







#### **ALEX HANSBARGER**

# Demographics Map & Report

| POPULATION           | 1 MILE | 5 MILES | 10 MILES |
|----------------------|--------|---------|----------|
| Total Population     | 523    | 47,522  | 214,176  |
| Average Age          | 38.6   | 37.6    | 35.7     |
| Average Age (Male)   | 38.1   | 34.4    | 34.1     |
| Average Age (Female) | 47.5   | 40.4    | 37.1     |

| HOUSEHOLDS & INCOME | 1 MILE    | 5 MILES   | 10 MILES  |
|---------------------|-----------|-----------|-----------|
| Total Households    | 248       | 19,970    | 90,950    |
| # of Persons per HH | 2.1       | 2.4       | 2.4       |
| Average HH Income   | \$71,656  | \$80,894  | \$64,063  |
| Ave