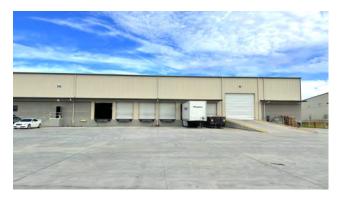

LIGHTS

- SUBLEASE OPPORTUNITY
- FLEXIBLE LEASE TERMS
- UTILITIES INCLUDED - AVAILABLE NOW

Commercial Sales Associate ahansbarger@shermanandhemstreet.com 706.722.8334

#### **OFFERING SUMMARY**

| Lease Rate:               | Undisclosed       |
|---------------------------|-------------------|
| Available SF:             | 20,000 SF         |
| Building Size:            | 50,000 SF         |
| Column Spacing:           | 25' x 62'         |
| Sublet's Dock-High Doors: | 3 Exclusive Doors |

| DEMOGRAPHICS      | 1 MILE   | 5 MILES  | 10 MILES |
|-------------------|----------|----------|----------|
| Total Households  | 248      | 19,970   | 90,950   |
| Total Population  | 523      | 47,522   | 214,176  |
| Average HH Income | \$71,656 | \$80,894 | \$64,063 |

### **Additional Photos**





















### **ALEX HANSBARGER**

## Floor Plan





### **ALEX HANSBARGER**

# **Location Map**







#### **ALEX HANSBARGER**

# Demographics Map & Report

| POPULATION           | 1 MILE | 5 MILES | 10 MILES |
|----------------------|--------|---------|----------|
| Total Population     | 523    | 47,522  | 214,176  |
| Average Age          | 38.6   | 37.6    | 35.7     |
| Average Age (Male)   | 38.1   | 34.4    | 34.1     |
| Average Age (Female) | 47.5   | 40.4    | 37.1     |

| HOUSEHOLDS & INCOME | 1 MILE    | 5 MILES   | 10 MILES  |
|---------------------|-----------|-----------|-----------|
| Total Households    | 248       | 19,970    | 90,950    |
| # of Persons per HH | 2.1       | 2.4       | 2.4       |
| Average HH Income   | \$71,656  | \$80,894  | \$64,063  |