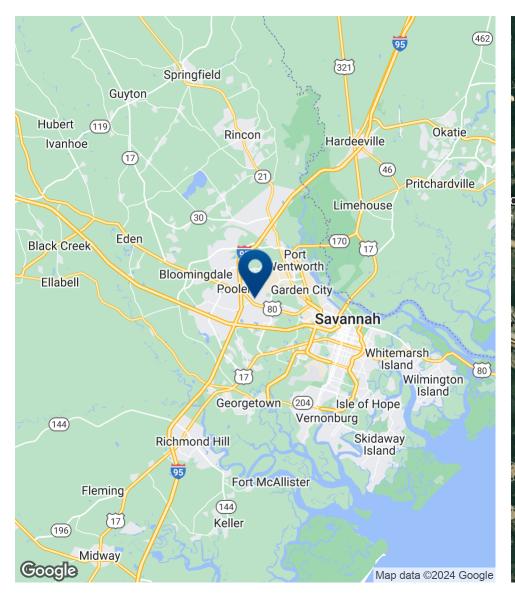

Associate ahansbarger@shermanandhemstreet.com 706.722.8334

#### **OFFERING SUMMARY**

| Lease Rate:               | Undisclosed       |
|---------------------------|-------------------|
| Available SF:             | 20,000 SF         |
| Building Size:            | 50,000 SF         |
| Column Spacing:           | 25' x 62'         |
| Sublet's Dock-High Doors: | 3 Exclusive Doors |

| DEMOGRAPHICS      | 1 MILE   | 5 MILES  | 10 MILES |
|-------------------|----------|----------|----------|
| Total Households  | 248      | 19,970   | 90,950   |
| Total Population  | 523      | 47,522   | 214,176  |
| Average HH Income | \$71,656 | \$80,894 | \$64,063 |

### **Additional Photos**





















### **ALEX HANSBARGER**

## Floor Plan





### **ALEX HANSBARGER**

# **Location Map**







#### **ALEX HANSBARGER**

# Demographics Map & Report

| POPULATION           | 1 MILE | 5 MILES | 10 MILES |
|----------------------|--------|---------|----------|
| Total Population     | 523    | 47,522  | 214,176  |
| Average Age          | 38.6   | 37.6    | 35.7     |
| Average Age (Male)   | 38.1   | 34.4    | 34.1     |
| Average Age (Female) | 47.5   | 40.4    | 37.1     |

| HOUSEHOLDS & INCOME | 1 MILE    | 5 MILES   | 10 MILES  |
|---------------------|-----------|-----------|-----------|
| Total Households    | 248       | 19,970    | 90,950    |
| # of Persons per HH | 2.1       | 2.4       | 2.4       |
| Average HH Income   | \$71,656  | \$80,894  | \$64,063  |
| Average House Value | \$121,318 | \$159,239 | \$177,216 |

2020 American Community Survey (ACS)





####