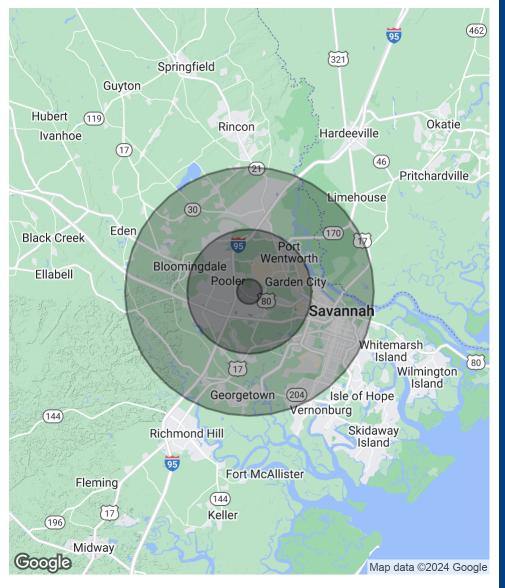

# Demographics Map & Report

| POPULATION           | 1 MILE | 5 MILES | 10 MILES |
|----------------------|--------|---------|----------|
| Total Population     | 523    | 47,522  | 214,176  |
| Average Age          | 38.6   | 37.6    | 35.7     |
| Average Age (Male)   | 38.1   | 34.4    | 34.1     |
| Average Age (Female) | 47.5   | 40.4    | 37.1     |

| HOUSEHOLDS & INCOME | 1 MILE    | 5 MILES   | 10 MILES  |
|---------------------|-----------|-----------|-----------|
| Total Households    | 248       | 19,970    | 90,950    |
| # of Persons per HH | 2.1       | 2.4       | 2.4       |
| Average HH Income   | \$71,656  | \$80,894  | \$64,063  |
| Average House Value | \$121,318 | \$159,239 | \$177,216 |