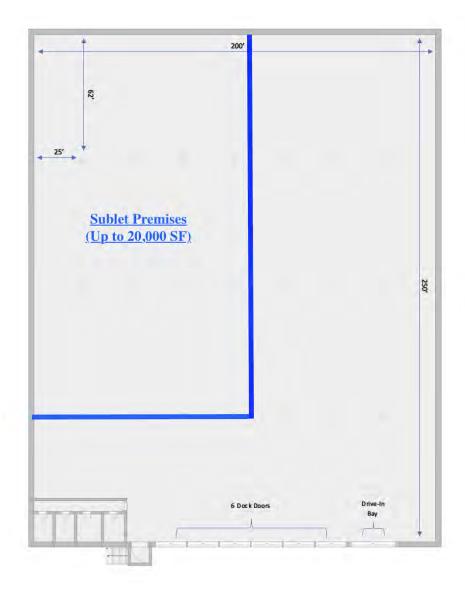

## Floor Plan

#### **OFFERING SUMMARY**

| Lease Rate:               | Undisclosed       |
|---------------------------|-------------------|
| Available SF:             | 20,000 SF         |
| Building Size:            | 50,000 SF         |
| Column Spacing:           | 25' x 62'         |
| Sublet's Dock-High Doors: | 3 Exclusive Doors |