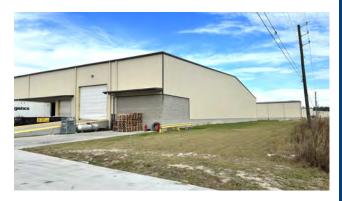

#### **PROPERTY DESCRIPTION**

Warehouse sub-leasing opportunity in Pooler, GA. Sub-divided 20,000 SF of warehouse/logistical space located 5.7-miles from the Savannah Ports. Ideal for rack storage, this space is offered at a crucial point in time with the unparalleled economic growth seen in Chatham County. Space offers 26' eave height, with 32' clear in the center.

Negotiable lease terms. All utilities included.

20.9 miles from Hyundai EV Plant in Ellabel, GA up I-16, 1.6 miles fro I-95.

**ALEX HANSBARGER** 