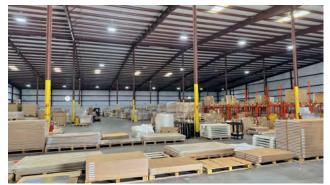

SUBLEASE OPPORTUNITY
- FLEXIBLE LEASE TERMS
- UTILITIES INCLUDED - AVAILABLE NOW

Commercial Sales Associate ahansbarger@shermanandhemstreet.com 706.722.8334

#### **OFFERING SUMMARY**

| Lease Rate:               | Undisclosed       |
|---------------------------|-------------------|
| Available SF:             | 20,000 SF         |
| Building Size:            | 50,000 SF         |
| Column Spacing:           | 25' x 62'         |
| Sublet's Dock-High Doors: | 3 Exclusive Doors |

| DEMOGRAPHICS      | 1 MILE   | 5 MILES  | 10 MILES |
|-------------------|----------|----------|----------|
| Total Households  | 248      | 19,970   | 90,950   |
| Total Population  | 523      | 47,522   | 214,176  |
| Average HH Income | \$71,656 | \$80,894 | \$64,063 |

### **Additional Photos**





















### **ALEX HANSBARGER**

## Floor Plan





### **ALEX HANSBARGER**

# **Location Map**







#### **ALEX HANSBARGER**

# Demographics Map & Report

| POPULATION           | 1 MILE | 5 MILES | 10 MILES |
|----------------------|--------|---------|----------|
| Total Population     | 523    | 47,522  | 214,176  |
| Average Age          | 38.6   | 37.6    | 35.7     |
| Average Age (Male)   | 38.1   | 34.4    | 34.1     |
| Average Age (Female) | 47.5   | 40.4    | 37.1     |

| HOUSEHOLDS & INCOME | 1 MILE    | 5 MILES   | 10 MILES  |
|---------------------|-----------|-----------|-----------|
| Total Households    | 248       | 19,970    | 90,950    |
| # of Persons per HH | 2.1       | 2.4       | 2.4       |
| Average HH Income   | \$71,656  | \$80,894  | \$64,063  |
| Average