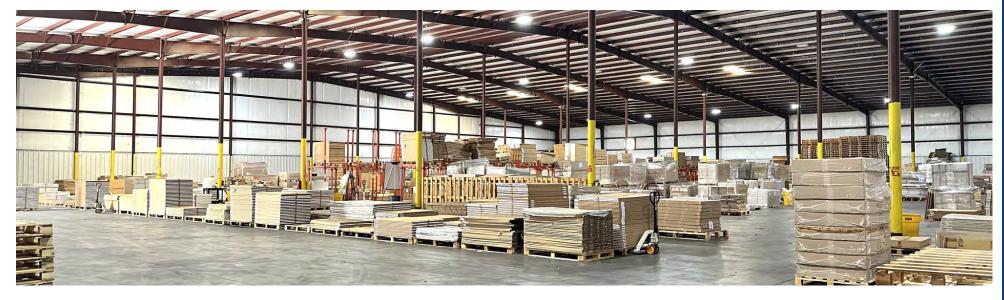

#### **ALEX HANSBARGER**

### Warehouse Sublease



#### **PROPERTY DESCRIPTION**

Warehouse sub-leasing opportunity in Pooler, GA. Sub-divided 20,000 SF of warehouse/logistical space located 5.7-miles from the Savannah Ports. Ideal for rack storage, this space is offered at a crucial point in time with the unparalleled economic growth seen in Chatham County. Space offers 26' eave height, with 32' clear in the center.

Negotiable lease terms. All utilities included.

20.9 miles from Hyundai EV Plant in Ellabel, GA up I-16, 1.6 miles fro I-95.

**ALEX HANSBARGER** 

#### PROPERTY HIGHLIGHTS

- SUBLEASE OPPORTUNITY
- FLEXIBLE LEASE TERMS
- UTILITIES INCLUDED - AVAILABLE NOW

Commercial Sales Associate ahansbarger@shermanandhemstreet.com 706.722.8334

#### **OFFERING SUMMARY**

| Lease Rate:               | Undisclosed       |
|-------------