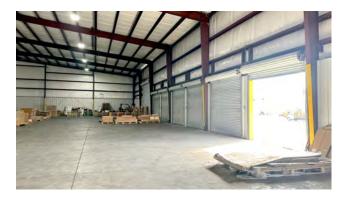

BLEASE OPPORTUNITY
- FLEXIBLE LEASE TERMS
- UTILITIES INCLUDED - AVAILABLE NOW

Commercial Sales Associate ahansbarger@shermanandhemstreet.com 706.722.8334

#### **OFFERING SUMMARY**

| Lease Rate:               | Undisclosed       |
|---------------------------|-------------------|
| Available SF:             | 20,000 SF         |
| Building Size:            | 50,000 SF         |
| Column Spacing:           | 25' x 62'         |
| Sublet's Dock-High Doors: | 3 Exclusive Doors |

| DEMOGRAPHICS      | 1 MILE   | 5 MILES  | 10 MILES |
|-------------------|----------|----------|----------|
| Total Households  | 248      | 19,970   | 90,950   |
| Total Population  | 523      | 47,522   | 214,176  |
| Average HH Income | \$71,656 | \$80,894 | \$64,063 |

### **Additional Photos**





















### **ALEX HANSBARGER**

## Floor Plan





### **ALEX HANSBARGER**

# **Location Map**







#### **ALEX HANSBARGER**

# Demographics Map & Report

| POPULATION           | 1 MILE | 5 MILES | 10 MILES |
|----------------------|--------|---------|----------|
| Total Population     | 523    | 47,522  | 214,176  |
| Average Age          | 38.6   | 37.6    | 35.7     |
| Average Age (Male)   | 38.1   | 34.4    | 34.1     |
| Average Age (Female) | 47.5   | 40.4    | 37.1     |

| HOUSEHOLDS & INCOME | 1 MILE    | 5 MILES   | 10 MILES  |
|---------------------|-----------|-----------|-----------|
| Total Households    | 248       | 19,970    | 90,950    |
| # of Persons per HH | 2.1       | 2.4       | 2.4       |
| Average HH Income   | \$71,656  | \$80,894  | \$64,063  |
| Average H