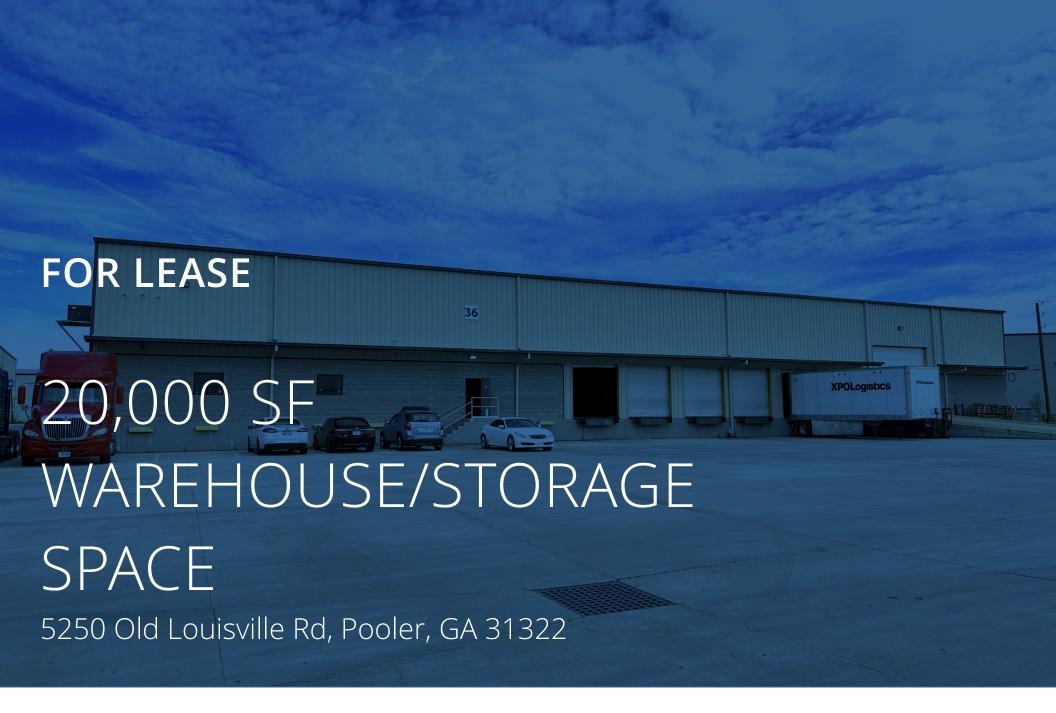

### Warehouse Sublease

#### **PROPERTY DESCRIPTION**

Warehouse sub-leasing opportunity in Pooler, GA. Sub-divided 20,000 SF of warehouse/logistical space located 5.7-miles from the Savannah Ports. Ideal for rack storage, this space is offered at a crucial point in time with the unparalleled economic growth seen in Chatham County. Space offers 26' eave height, with 32' clear in the center.

Negotiable lease terms. All utilities included.

20.9 miles from Hyundai EV Plant in Ellabel, GA up I-16, 1.6 miles fro I-95.

**ALEX HANSBARGER** 