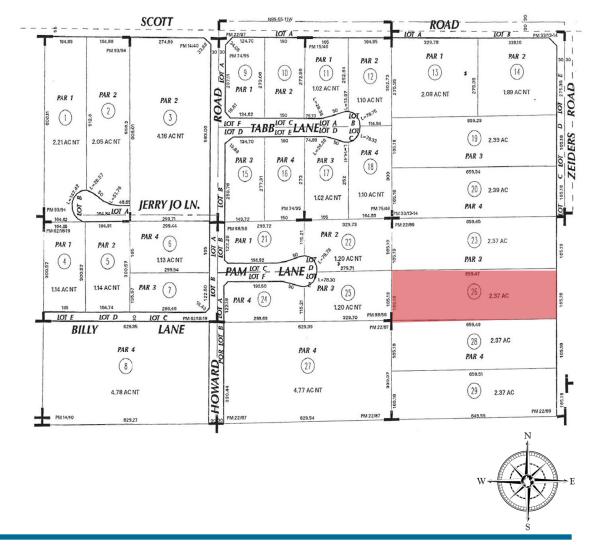

## PARCEL MAP

Coldwell Banker Commercial and the Coldwell Banker Commercial Logo are registered service marks licensed to Coldwell Banker Commercial Affiliates. Each Office is Independently Owned and Operated. All information contained herein has been obtained from sources deemed reliable. However, no warranty or guarantee is made as to the accuracy of the information. CalDRE License # 02089395

# **PROPERTY HIGHLIGHTS**

- ±2.37 AC for sale
- APN# 384-130-026
- Economic Development Corridor Southern Gateway Zoning
- Plans available for a 6,202 SF office building and a 10,000 SF warehouse building
- Close proximity to I-215 freeway via Scott Rd.
- Numerous retail and restaurant amenities nearby
- Offered for Sale at \$900,000