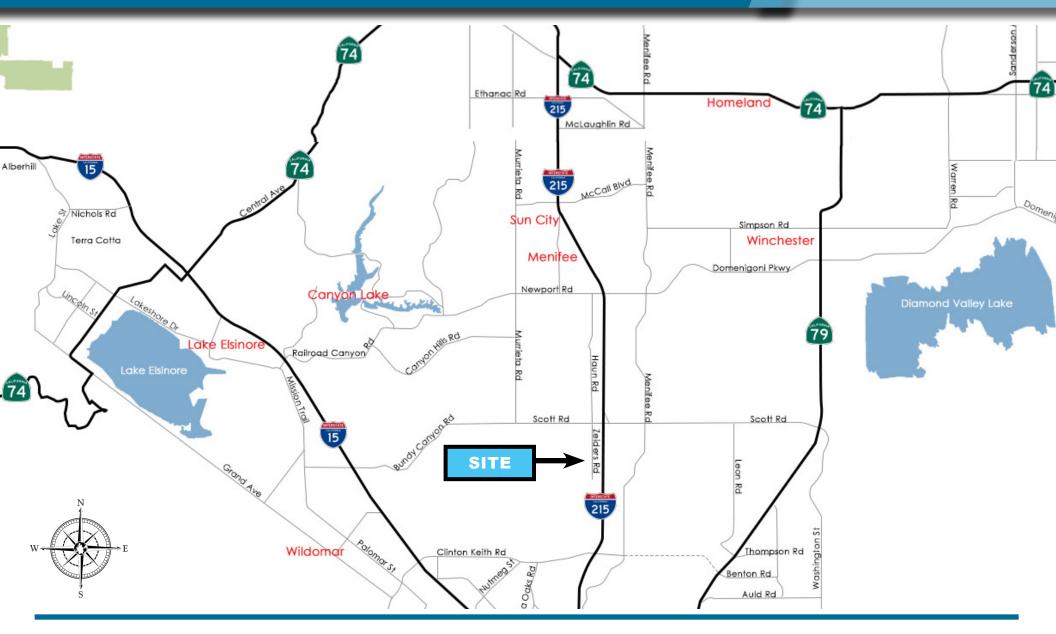

# **PROPERTY HIGHLIGHTS**

- ±2.37 AC for sale
- APN# 384-130-026
- Economic Development Corridor Southern Gateway Zoning
- Plans available for a 6,202 SF office building and a 10,000 SF warehouse building
- Close proximity to I-215 freeway via Scott Rd.
- Numerous retail and restaurant amenities nearby
- Offered for Sale at \$900,000