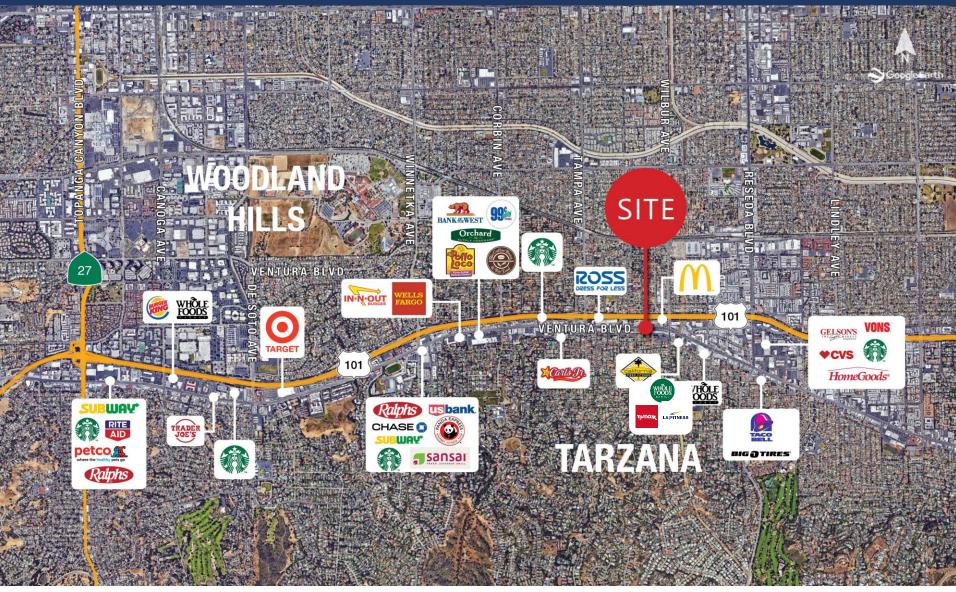

#### AREA RETAILERS | 19000-30 Ventura Blvd. Tarzana, CA 91356

**Jonathan Steier** | 310.592.6674 | jonathan@jsrealtyco.com This information has been secured from sources we believe to be reliable, but we make no representations or warranties, expressed or implied, as to the accuracy of the information. References to square footage or age are approximate. Buyer must verify the information and bears all risk for any inaccuracies.