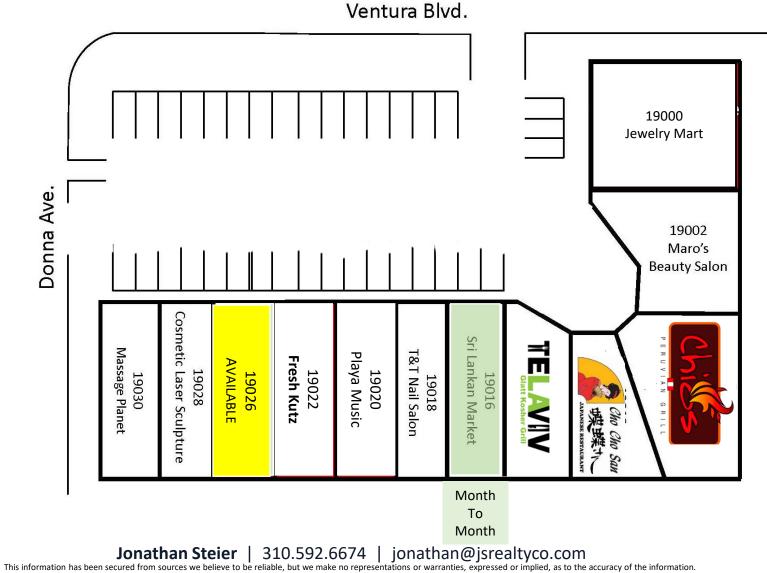

#### SITE PLAN 19000-30 Ventura Blvd. Tarzana, CA 91356

References to square footage or age are approximate. Buyer must verify the information and bears all risk for any inaccuracies.

| Population           | 1 mile    | 2 mile    | 3 mile    |
|----------------------|-----------|-----------|-----------|
| 2021<br>Population   | 23,284    | 93,332    | 189,650   |
| Households           | 9,089     | 34,748    | 68,414    |
| Avg. HH Income       | \$104,325 | \$107,153 | \$105,903 |
| Employee's           | 16,353    | 38,998    | 81,858    |
| Consumer<br>Spending | \$35,273  | \$37,053  | \$36,742  |