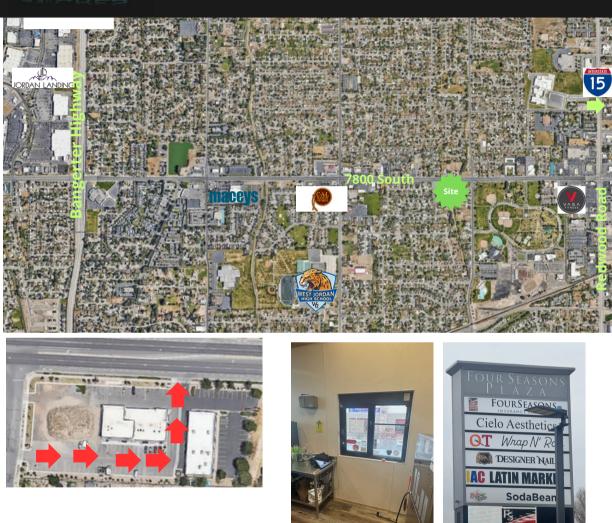

EASE** 2273 WEST 7800 SOUTH, WEST JORDAN, UT



### **PROPERTY INFORMATION**

- SUITE 1: 1,200 SQUARE FEET
- RESTAURANT SPACE
- DRIVE THRU
- ✓ EXISTING GREASE INTERCEPTOR IN PLACE
- PARKING RATIO: 4/1000 SF
- ✓ PYLON SIGN & BUILDING SIGNAGE AVAILABLE

## DEMOGRAPHICS 1 Mile 3 Mile Population 10,641 140,601

| Population            | 10,641   | 140,601  | 500,915  |
|-----------------------|----------|----------|----------|
| Households            | 3,491    | 41,790   | 120,023  |
| Avg. Household Income | \$76,077 | \$89,896 | \$82,097 |

5 Mile

Call Us

### **TRAFFIC COUNTS**

7800 South: 45,000 Average Daily Traffic

### LEASE RATE: \$30.00/SF NNN

#### **CONTACT US**

#### **KELLEN KONCAR**

801.876.6070



# **RETAIL WITH DRIVE THRU FOR LEASE** 2273 WEST 7800 SOUTH, WEST JORDAN, UT



This information is given with the understanding that all negotiations and/or real estate activity related to the property described above shall be conducted through this CRE Specialists office. The above information while not guaranteed, was obtained from sources we believe to be reliable.

#### **CONTACT US**

#### **KELLEN KONCAR**

Call Us 801.876.6070

kellen@cresutah.com

801-824-1311

www.cresutah.com

2040 E. Murray Holladay Road Suite 106 Holladay, UT