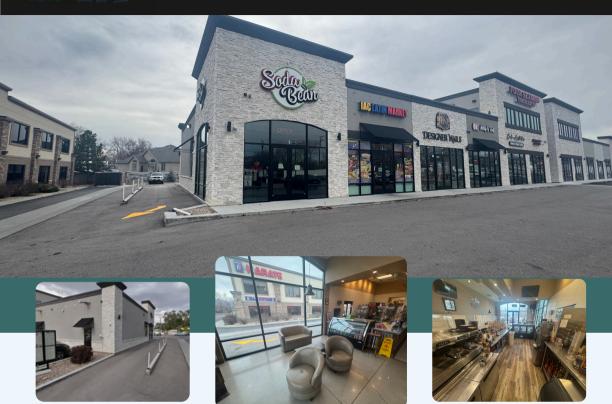

## **RETAIL WITH DRIVE THRU FOR LEASE** 2273 WEST 7800 SOUTH, WEST JORDAN, UT

### **PROPERTY INFORMATION**

- SUITE 1: 1,200 SQUARE FEET
- RESTAURANT SPACE
- DRIVE THRU
- ✓ EXISTING GREASE INTERCEPTOR IN PLACE
- PARKING RATIO: 4/1000 SF
- ✓ PYLON SIGN & BUILDING SIGNAGE AVAILABLE