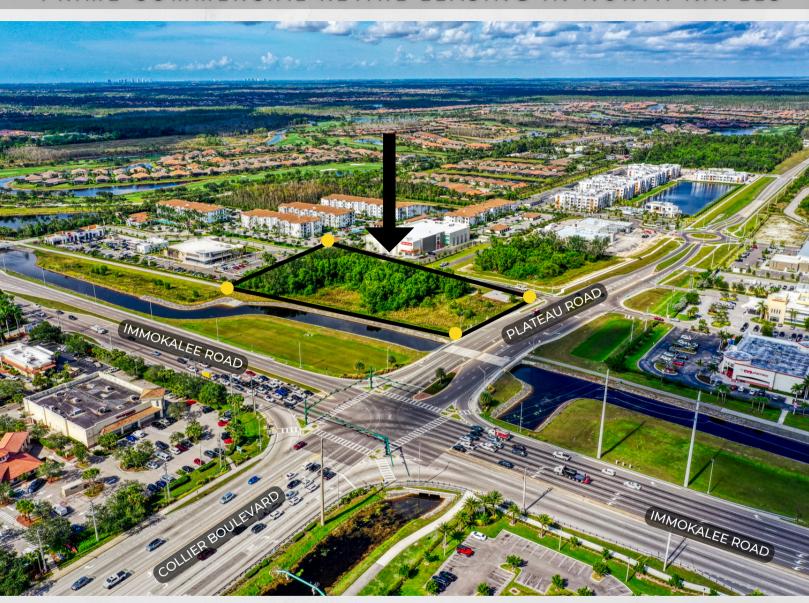

# TREE FARM

PRIME COMMERCIAL RETAIL LEASING IN NORTH NAPLES

Prime Leasing opportunity located at the NW corner of Immokalee Road & Collier Boulevard

CONTACT (239) 261-3400

John Cheffy, ext. 182, john@ipcnaples.com Rob Carroll, ext. 111, rob@ipcnaples.com

PRIME COMMERCIAL RETAIL LEASING IN NORTH NAPLES