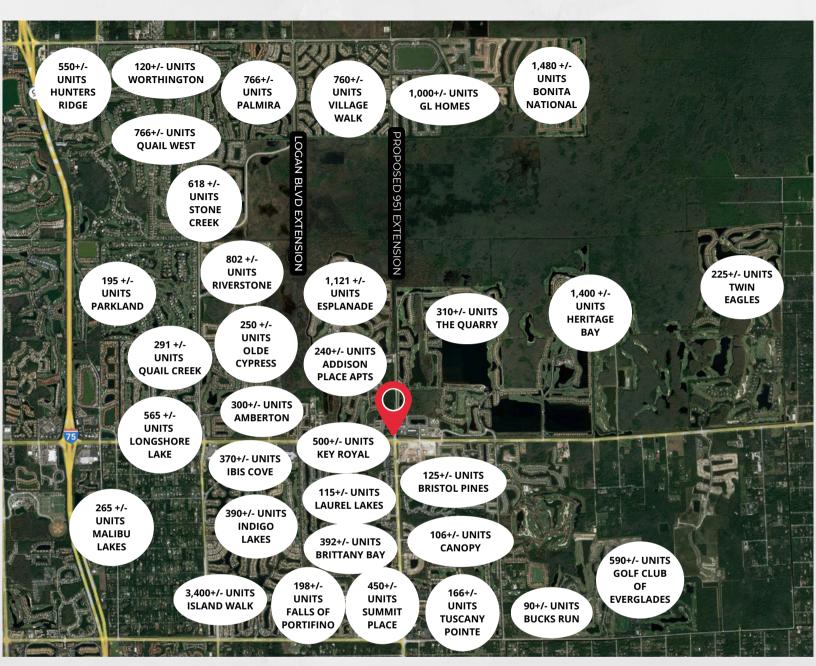

### FOR LEASE

# TREE FARM

PRIME COMMERCIAL RETAIL LEASING IN NORTH NAPLES



Prime Leasing opportunity located at the NW corner of Immokalee Road & Collier Boulevard



CONTACT (239) 261-3400

John Cheffy, ext. 182, john@ipcnaples.com Rob Carroll, ext. 111, rob@ipcnaples.com



PRIME COMMERCIAL RETAIL LEASING IN NORTH NAPLES

# RENDERINGS









PRIME COMMERCIAL RETAIL LEASING IN NORTH NAPLES





PRIME COMMERCIAL RETAIL LEASING IN NORTH NAPLES





PRIME COMMERCIAL RETAIL LEASING IN NORTH NAPLES





#### Property is well suited for:

Retail



- Professional Office
- Food & Beverage
- Health & Wellness Services



PRIME COMMERCIAL RETAIL LEASING IN NORTH NAPLES



| Demographics - (2024)         | 1 mile    | 3 miles   | 5 miles   |
|-------------------------------|-----------|-----------|-----------|
| Est. Population               | 9,721     | 39,401    | 89,179    |
| Est. Average Household Income | \$131,580 | \$148,845 | \$151,881 |