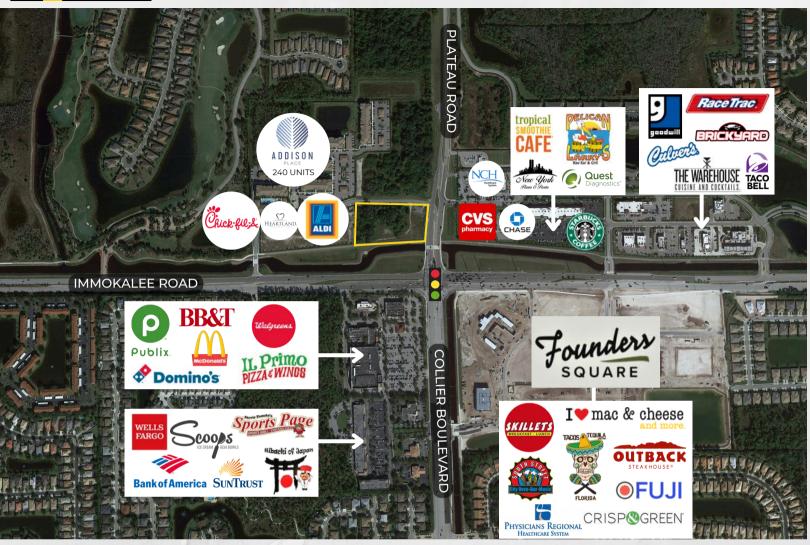

### FOR LEASE

# TREE FARM

PRIME COMMERCIAL RETAIL LEASING IN NORTH NAPLES



Prime Leasing opportunity located at the NW corner of Immokalee Road & Collier Boulevard



CONTACT (239) 261-3400

John Cheffy, ext. 182, john@ipcnaples.com Rob Carroll, ext. 111, rob@ipcnaples.com



PRIME COMMERCIAL RETAIL LEASING IN NORTH NAPLES

# RENDERINGS









PRIME COMMERCIAL RETAIL LEASING IN NORTH NAPLES





PRIME COMMERCIAL RETAIL LEASING IN NORTH NAPLES





PRIME COMMERCIAL RETAIL LEASING IN NORTH NAPLES





#### Property is well suited for:

Retail



- Professional Office
- Food & Beverage
- Health & Wellness Services



PRIME COMMERCIAL RETAIL LEASING IN NORTH NAPLES



| Demographics - (2024)         | 1 mile    | 3 miles   | 5 miles   |
|-------------------------------|-----------|-----------|-----------|
| Est. Population               | 9,721     | 39,401    | 89,179    |
| Est. Average Household Income | \$131,580 | \$148,845 | \$151,881 |