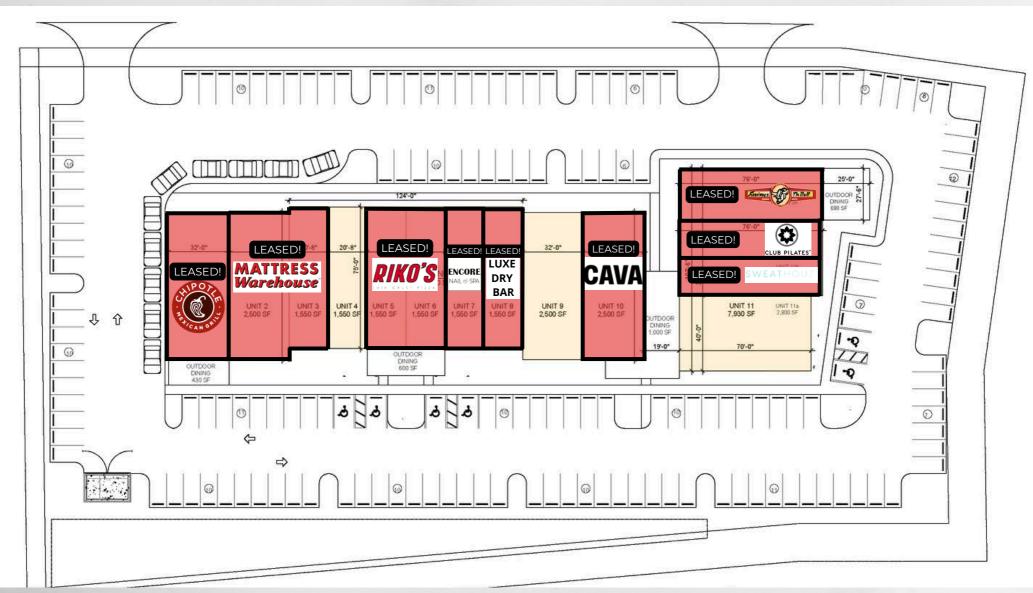

#### Property is well suited for:

Retail

- Professional Office
- Food & Beverage
- Health & Wellness Services

PRIME COMMERCIAL RETAIL LEASING IN NORTH NAPLES

| Demographics - (2024)         | 1 mile    | 3 miles   | 5 miles   |
|-------------------------------|-----------|-----------|-----------|
| Est. Population               | 9,721     | 39,401    | 89,179    |
| Est. Average Household Income | \$131,580 | \$148,845 | \$151,881 |