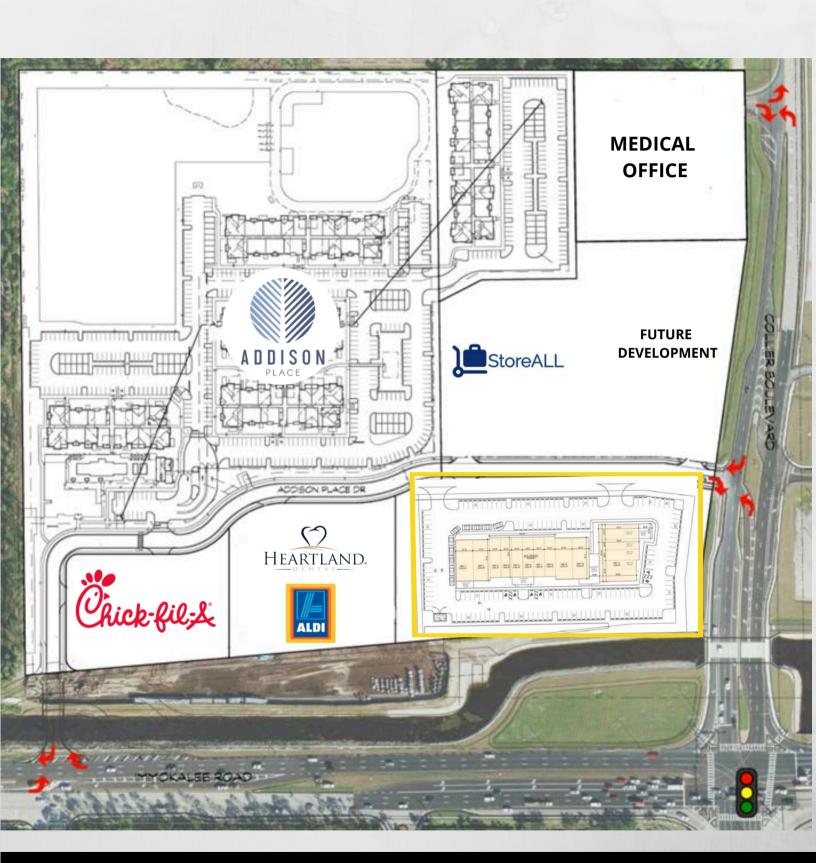

### FOR LEASE

# TREE FARM

PRIME COMMERCIAL RETAIL LEASING IN NORTH NAPLES



Prime Leasing opportunity located at the NW corner of Immokalee Road & Collier Boulevard



CONTACT (239) 261-3400

John Cheffy, ext. 182, john@ipcnaples.com Rob Carroll, ext. 111, rob@ipcnaples.com



PRIME COMMERCIAL RETAIL LEASING IN NORTH NAPLES

# RENDERINGS









PRIME COMMERCIAL RETAIL LEASING IN NORTH NAPLES





PRIME COMMERCIAL RETAIL LEASING IN NORTH NAPLES





PRIME COMMERCIAL RETAIL LEASING IN NORTH NAPLES





#### Property is well suited for:

Retail



- Professional Office
- Food & Beverage
- Health & Wellness Services



PRIME COMMERCIAL RETAIL LEASING IN NORTH NAPLES



| Demographics - (2024)         | 1 mile    | 3 miles   | 5 miles   |
|-------------------------------|-----------|-----------|-----------|
| Est. Population               | 9,721     | 39,401    | 89,179    |
| Est. Average Household Income | \$131,580 | \$148,845 | \$151,881 |