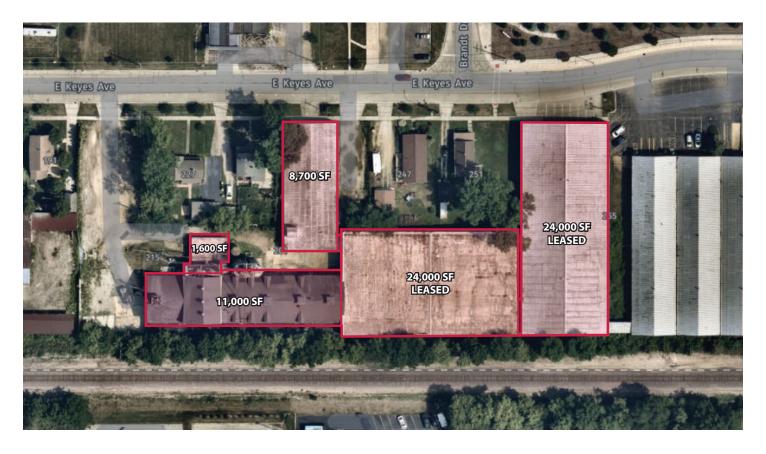

#### **BUILDINGS:**

|                 | 201 KEYES            | 255 KEYS                    |  |
|-----------------|----------------------|-----------------------------|--|
| BUILDING SIZE:  | ±45,300              | ±24,000 SF                  |  |
| ZONING:         | B1 Business District | M1 Restricted Manufacturing |  |
| PROPERTY TAXES: | \$12,942.88 (2022)   | \$10,373.38 (2022)          |  |

#### **UNIT SPECIFICATIONS:**

| SIZE:         | ±1,600 SF (Office) | ±8,700 SF                                               | ±11,000 SF        | ±24,000 SF                                                 | ±24,000 SF        |
|---------------|--------------------|---------------------------------------------------------|-------------------|------------------------------------------------------------|-------------------|
| VACANY:       | AVAILABLE          | AVAILABLE                                               | AVAILABLE         | LEASED                                                     | LEASED            |
| CLEAR HEIGHT: |                    | 14' - 18'                                               | 20'               | 19'                                                        | 16' - 19'6"       |
| LOADING:      |                    | <ul><li>1 bumper dock</li><li>1 drive-in door</li></ul> | > 1 drive-in door | <ul><li>2 exterior docks</li><li>1 drive-in door</li></ul> | > 1 interior dock |
| HEATING:      | Boiler Heat        | Gas Forced Air                                          | Radiant Heat      | Gas Forced Air                                             | Gas Forced Air    |

#### **COMMENTS:**

- > Available dry-storage space
- > Available units have drive-in-doors and access to common docks