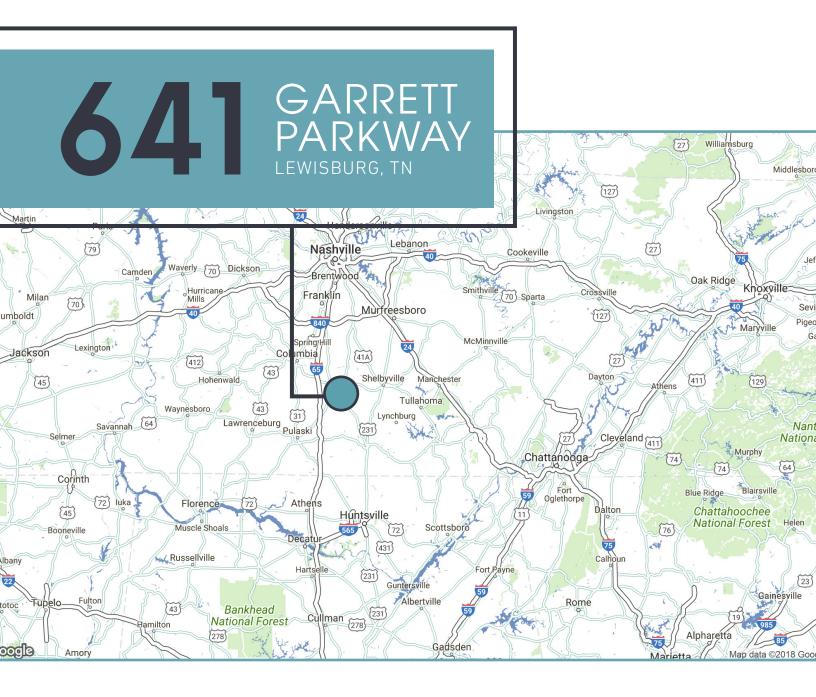

# **PROPERTY** DETAILS

641 GARRETT PARKWAY, Lewisburg, tn 37091

26.03 ACRES

ZONING: I-2

MARSHALL COUNTY PUE

PUBLIC ELECTRIC, WATER, AND SEWER SOURCE BUILD TO SUIT OPPORTUNITIES AVAILABLE

CBRE is pleased to list for sale or development one 26.03 acre land parcel located in the heart of Marshall County. Located 16 miles from I-65, this site is a halfway point between Huntsville, AL and Nashville, TN within close proximity to automotive plants in the region.