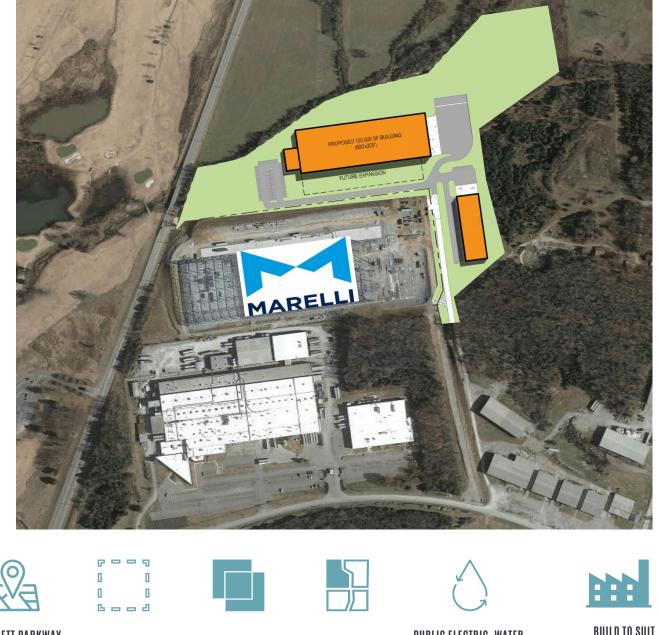

# **PROPERTY** DETAILS

641 GARRETT PARKWAY, Lewisburg, tn 37091

26.03 ACRES

ZONING: I-2

MARSHALL COUNTY PUE

PUBLIC ELECTRIC, WATER, AND SEWER SOURCE BUILD TO SUIT OPPORTUNITIES AVAILABLE

CBRE is pleased to list for sale or development one 26.03 acre land parcel located in the heart of Marshall County. Located 16 miles from I-65, this site is a halfway point between Huntsville, AL and Nashville, TN within close proximity to automotive plants in the region.