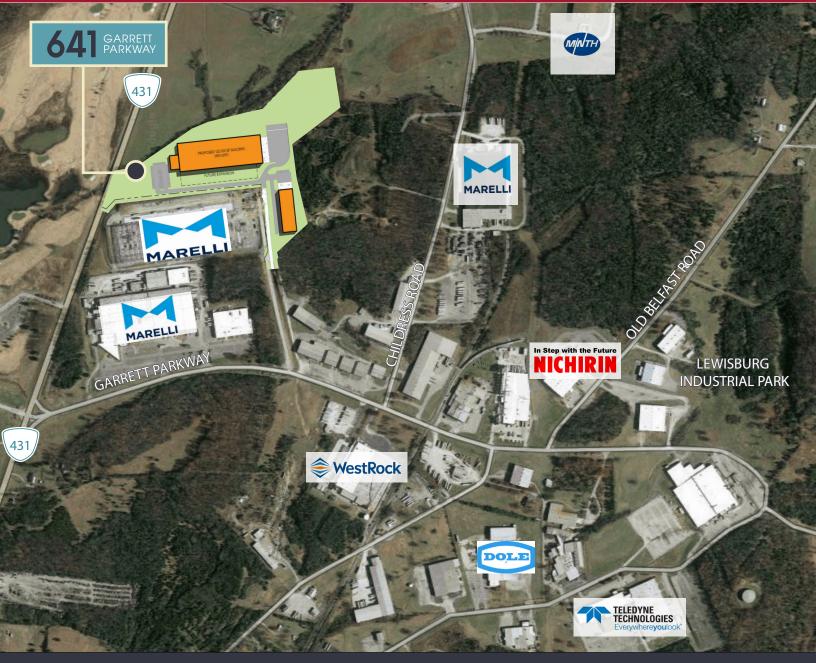

# **PROPERTY** DETAILS

641 GARRETT PARKWAY, Lewisburg, tn 37091

26.03 ACRES

ZONING: I-2

MARSHALL COUNTY PUE

PUBLIC ELECTRIC, WATER, AND SEWER SOURCE BUILD TO SUIT OPPORTUNITIES AVAILABLE

CBRE is pleased to list for sale or development one 26.03 acre land parcel located in the heart of Marshall County. Located 16 miles from I-65, this site is a halfway point between Huntsville, AL and Nashville, TN within close proximity to automotive plants in the region.