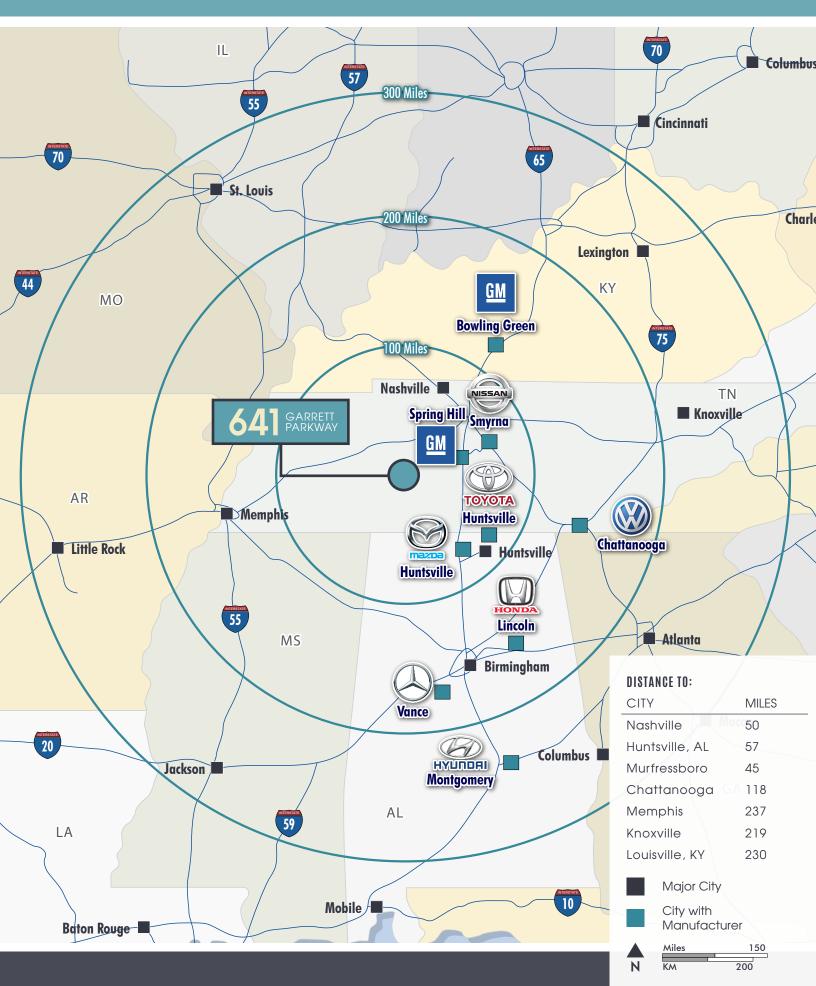

# **PROPERTY** DETAILS

641 GARRETT PARKWAY, Lewisburg, tn 37091

26.03 ACRES

ZONING: I-2

MARSHALL COUNTY PUE

PUBLIC ELECTRIC, WATER, AND SEWER SOURCE BUILD TO SUIT OPPORTUNITIES AVAILABLE

CBRE is pleased to list for sale or development one 26.03 acre land parcel located in the heart of Marshall County. Located 16 miles from I-65, this site is a halfway point between Huntsville, AL and Nashville, TN within close proximity to automotive plants in the region.

9 COUNTIES IN LABOR SHED

429,660 LABOR FORCE OVER 9 COUNTIES

THIS SITE IS A HALFWAY POINT (55MILES) BETWEEN HUNTSVILLE, AL & NASHVILLE, TN